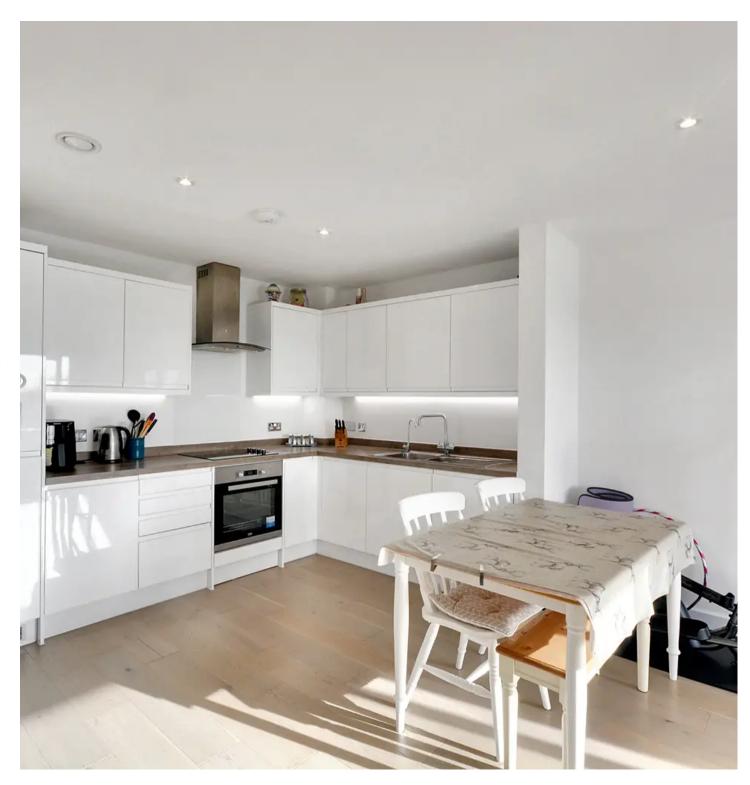

## Living Area (Kitchen/Lounge/Dining Area)

21' 10" x 14' 7" (6.65m x 4.45m)

Open planned Kitchen/Lounge & Dining area with fully fitted kitchen including Integrated appliances, sliding patio doors leading to balcony with views to rear.