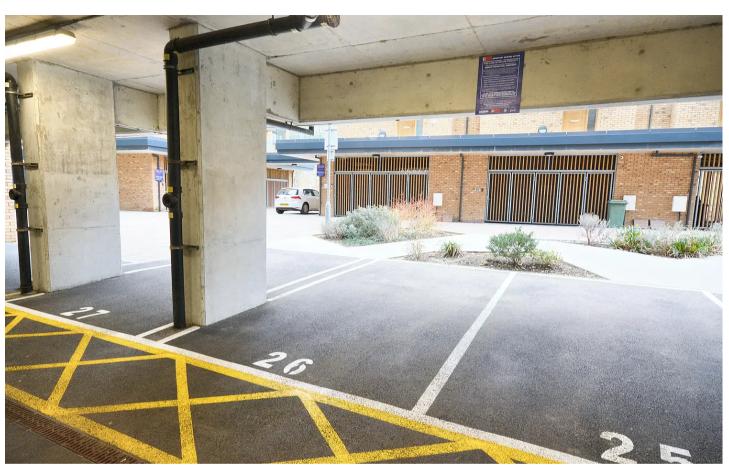

storage cupboards, boiler cupboard with access to all principle rooms.

## Living Area (Kitchen/Lounge/Dining Area)

21' 10" x 14' 7" (6.65m x 4.45m)

Open planned Kitchen/Lounge & Dining area with fully fitted kitchen including Integrated appliances, sliding patio doors leading to balcony with views to rear.

### **Bedroom**

15' 4" x 12' 8" (4.67m x 3.86m) Double glazed window to rear, built in wardrobe and carpeted.

### **En-Suite Shower Room**

Tiled shower cubicle, low level w/c, wash hand basin, heated towel rail and extractor fan.

#### **Bedroom**

15' 4" x 10' 1" (4.67m x 3.07m)

Double glazed window to rear and carpeted.

#### Bathroom

White suite comprising bath with shower attachment over, wash hand basin, low level w/c, tiled flooring, heated towel rail and extractor fan.







## ALLOCATED PARKING

1 Parking Space

Allocated parking space











# **Fourth Floor**



Plans are for layout purposes only and not drawn to scale, with any doors, windows and other internal features merely intended as a guide.

Plan produced using PlanUp.

These particulars are intended to give a fair and reliable description of the property but no responsibility for any inaccuracy or error can be accepted and do not constitute an offer or contract. We have not tested any services or appliances (including central heating if fitted) referred to in these particulars and purchasers are advised to satisfy themselves as to the working order and condition, if a property is unoccupied at any time there may be reconnection charges for any switched off/disconnected or drained services