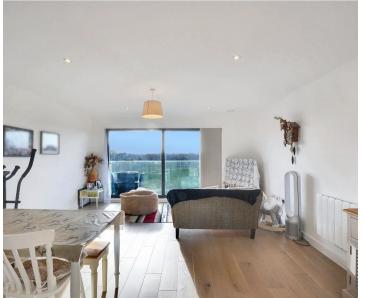

## Living Area (Kitchen/Lounge/Dining Area)

21' 10" x 14' 7" (6.65m x 4.45m)

Open planned Kitchen/Lounge & Dining area with fully fitted kitchen including Integrated appliances, sliding patio doors leading to balcony with views to rear.