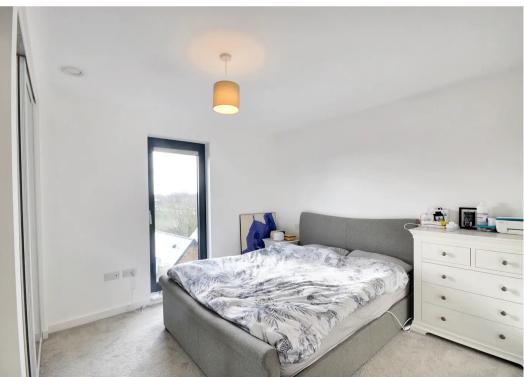

### **Bedroom**

15' 4" x 12' 8" (4.67m x 3.86m) Double glazed window to rear, built in wardrobe and carpeted.

#### **Bedroom**

15' 4" x 10' 1" (4.67m x 3.07m)

Double glazed window to rear and carpeted.