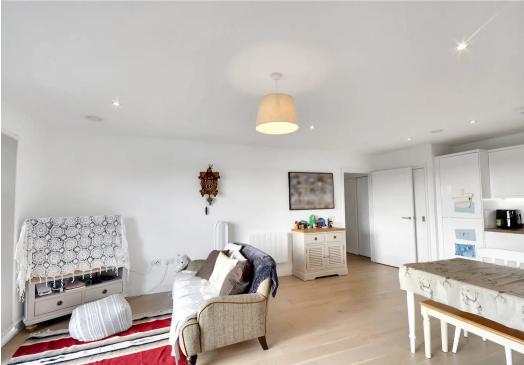

## Living Area (Kitchen/Lounge/Dining Area)

21' 10" x 14' 7" (6.65m x 4.45m)

Open planned Kitchen/Lounge & Dining area with fully fitted kitchen including Integrated appliances, sliding patio doors leading to balcony with views to rear.