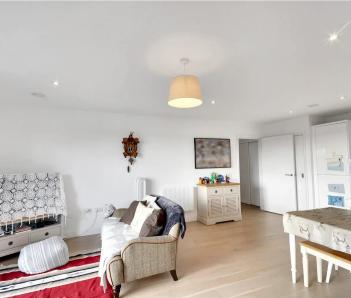

## Living Area (Kitchen/Lounge/Dining Area)

21' 10" x 14' 7" (6.65m x 4.45m)

Open planned Kitchen/Lounge & Dining area with fully fitted kitchen including Integrated appliances, sliding patio doors leading to balcony with views to rear.