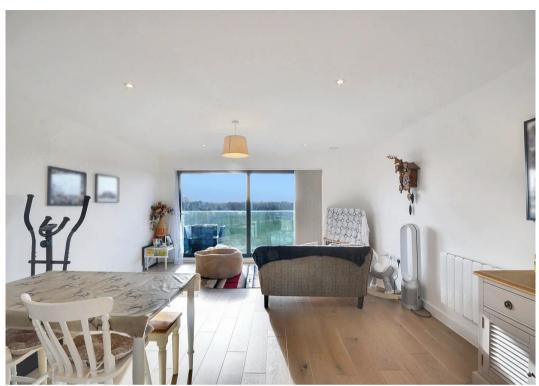

## Living Area (Kitchen/Lounge/Dining Area)

21' 10" x 14' 7" (6.65m x 4.45m)

Open planned Kitchen/Lounge & Dining area with fully fitted kitchen including Integrated appliances, sliding patio doors leading to balcony with views to rear.