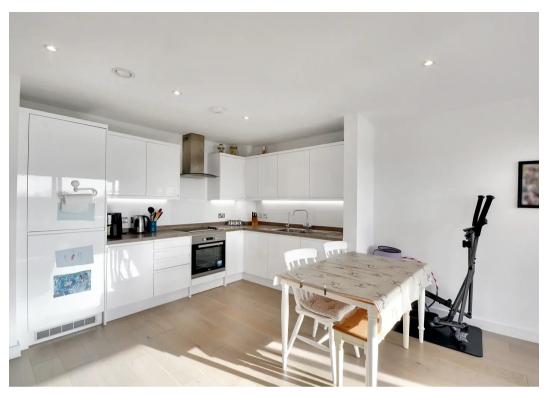

## Living Area (Kitchen/Lounge/Dining Area)

21' 10" x 14' 7" (6.65m x 4.45m)

Open planned Kitchen/Lounge & Dining area with fully fitted kitchen including Integrated appliances, sliding patio doors leading to balcony with views to rear.