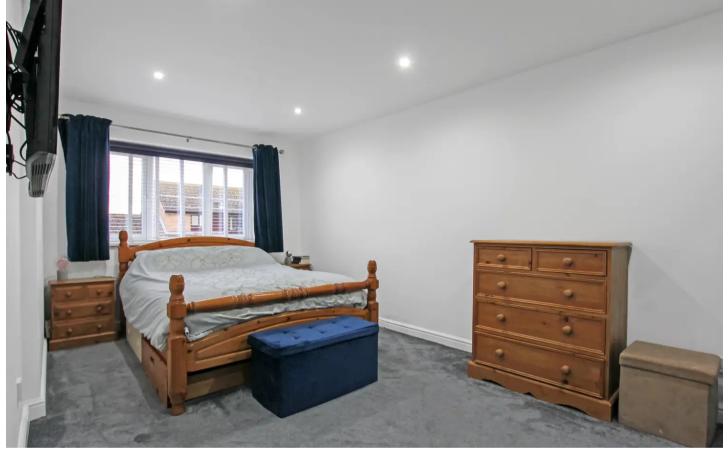

Garage

wc

Landing

Bedroom

17' 5" x 9' 7" (5.31m x 2.92m)

Bedroom

10' 0" x 9' 7" (3.04m x 2.92m)

Bedroom

18' 1" x 7' 9" (5.51m x 2.37m)

Bedroom

15' 2" x 6' 7" (4.63m x 2.01m)

Bathroom

14' 4" x 6' 6" (4.37m x 1.97m)