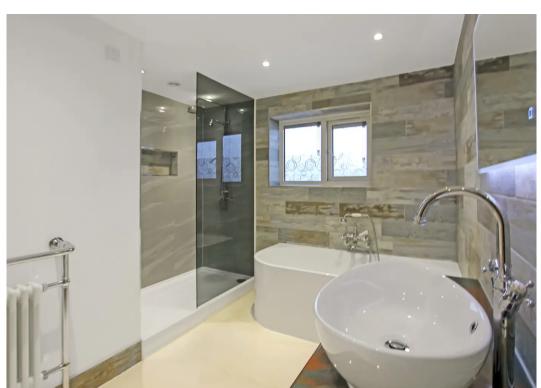

18' 1" x 7' 9" (5.51m x 2.37m)

Bedroom

15' 2" x 6' 7" (4.63m x 2.01m)

Bathroom

14' 4" x 6' 6" (4.37m x 1.97m)