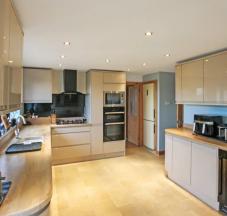

#### **Entrance Hall**

Living Room

13' 9" x 16' 0" (4.19m x 4.88m)

Kitchen/Diner

20' 4" x 10' 9" (6.21m x 3.27m)

**Utility Room** 

7' 9" x 11' 1" (2.37m x 3.38m)

Store Room