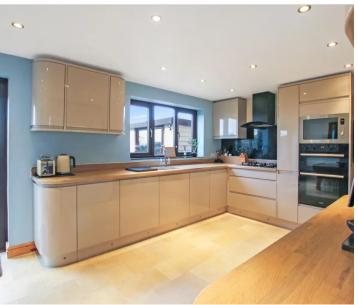

#### **Entrance Hall**

Living Room

13' 9" x 16' 0" (4.19m x 4.88m)

Kitchen/Diner

20' 4" x 10' 9" (6.21m x 3.27m)

**Utility Room** 

7' 9" x 11' 1" (2.37m x 3.38m)

Store Room