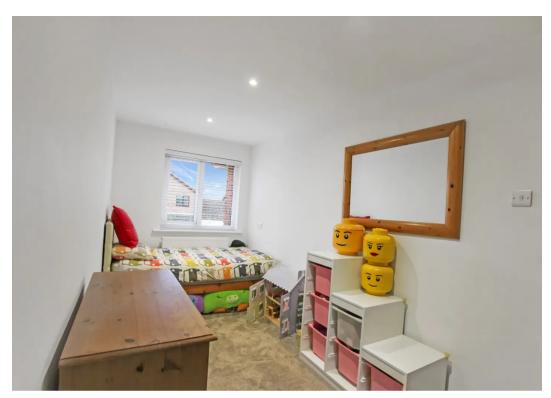

Garage

wc

Landing

Bedroom

17' 5" x 9' 7" (5.31m x 2.92m)

Bedroom

10' 0" x 9' 7" (3.04m x 2.92m)

Bedroom

18' 1" x 7' 9" (5.51m x 2.37m)

Bedroom

15' 2" x 6' 7" (4.63m x 2.01m)

Bathroom

14' 4" x 6' 6" (4.37m x 1.97m)