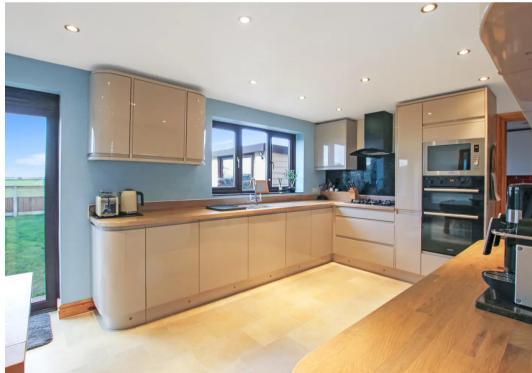

#### **Entrance Hall**

Living Room

13' 9" x 16' 0" (4.19m x 4.88m)

Kitchen/Diner

20' 4" x 10' 9" (6.21m x 3.27m)

**Utility Room** 

7' 9" x 11' 1" (2.37m x 3.38m)

Store Room