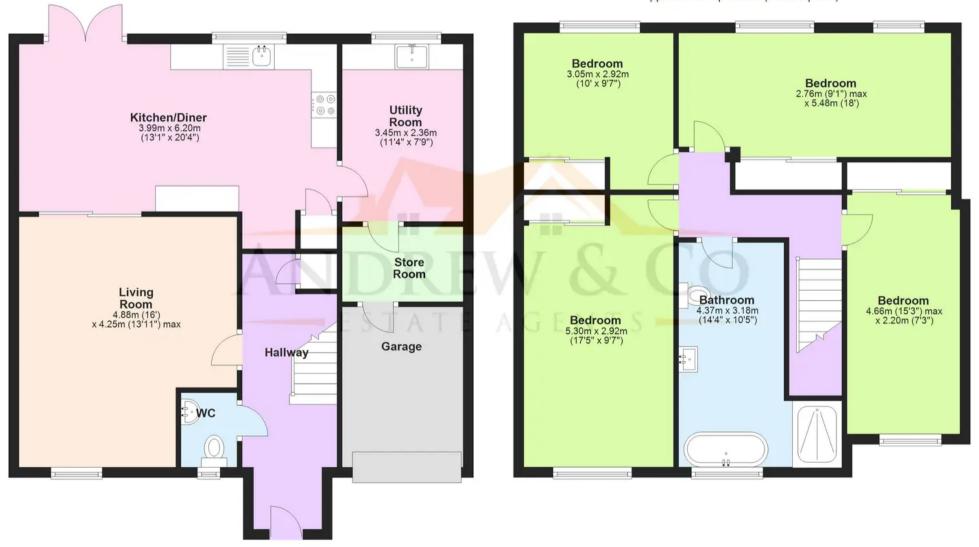

#### **Entrance Hall**

Living Room

13' 9" x 16' 0" (4.19m x 4.88m)

Kitchen/Diner

20' 4" x 10' 9" (6.21m x 3.27m)

**Utility Room** 

7' 9" x 11' 1" (2.37m x 3.38m)

Store Room

Garage

wc

Landing

Bedroom

17' 5" x 9' 7" (5.31m x 2.92m)

Bedroom

10' 0" x 9' 7" (3.04m x 2.92m)

Bedroom

18' 1" x 7' 9" (5.51m x 2.37m)

Bedroom

15' 2" x 6' 7" (4.63m x 2.01m)

Bathroom

14' 4" x 6' 6" (4.37m x 1.97m)

## **Ground Floor**

Approx. 72.9 sq. metres (784.7 sq. feet)

#### **First Floor**

Approx. 70.8 sq. metres (761.6 sq. feet)

Total area: approx. 143.7 sq. metres (1546.3 sq. feet)

Plans are for layout purposes only and are not drawn to scale, with any doors, windows and other internal features merely intended as a guide.

Plan produced using PlanUp.