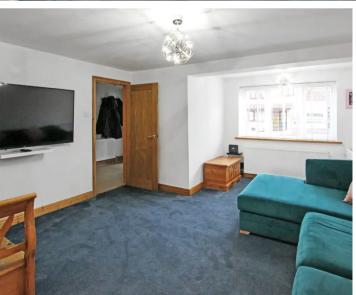

#### **Entrance Hall**

Living Room

13' 9" x 16' 0" (4.19m x 4.88m)

Kitchen/Diner

20' 4" x 10' 9" (6.21m x 3.27m)

**Utility Room** 

7' 9" x 11' 1" (2.37m x 3.38m)

Store Room