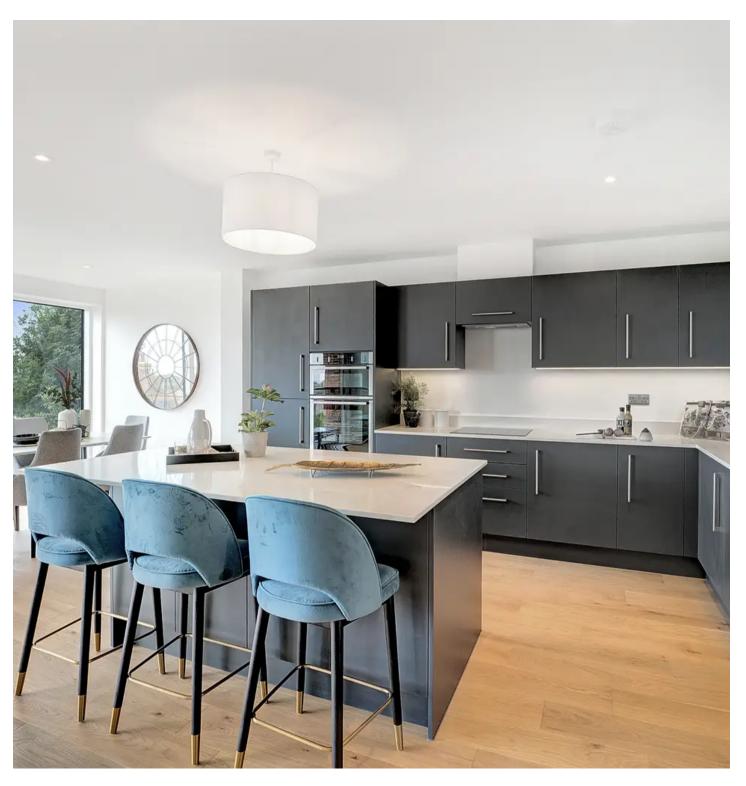

# Kitchen/Living Area

28' 6" x 22' 4" (8.70m x 6.80m)

A bright and spacious living area, with a bespoke Roma kitchen, Neff integrated appliances, downlights and Quartz worktops.