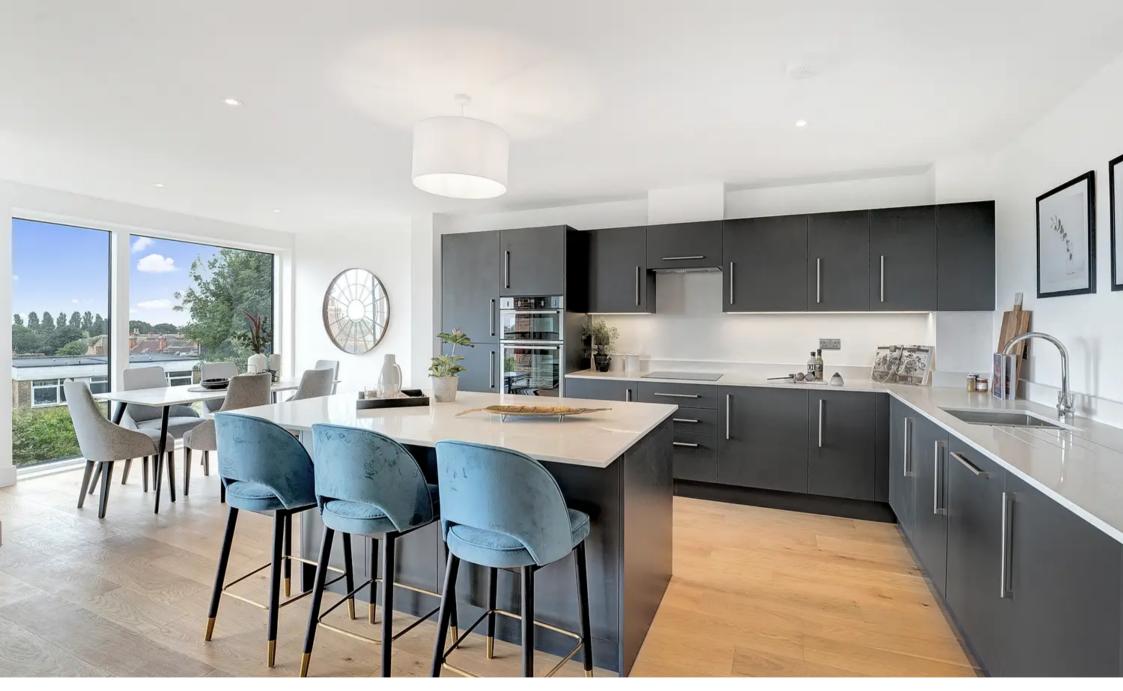

# Kitchen/Living Area

28' 6" x 22' 4" (8.70m x 6.80m)

A bright and spacious living area, with a bespoke Roma kitchen, Neff integrated appliances, downlights and Quartz worktops.

Tenure: Share of Freehold

- Large Apartment 1,122 Sq Ft of Accommodation
- Fantastic Landscaped Garden
- Built and ready to move into
- Spacious Two Bedroom Apartment with Luxury En-Suite
- High Specification
- Exclusive Development of Six Apartments
- Roma Kitchen, Neff Appliances and Quartz Worktop
- Underfloor Heating Throughout
- Full 10 year Buildzone Warranty Guarantee
- Lift to all floors