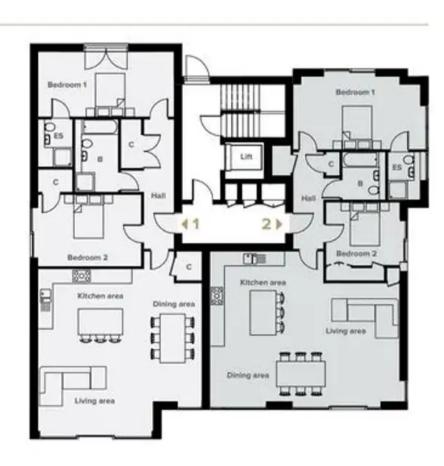

# Floorplans

Apt 2, Bay Tree House, North Road, Hythe, Kent, CT21 5UE

# GROUND FLOOR

# APARTMENT 1

Kitchen/living area 7.5m x 7.4m 24 7" x 24" 3" Bedroom 1 6.2m = 3.0m 2014" x 9110" En-Suite 16m x 2.2m 5/3"×73" Bedroom 2 47m x 3.2m 15'5" x 10'6" Bathroom 2.0m x 3.3m 6'7" x 10' 10" TOTAL FLOOR AREA 116.2sq.m 1250.7sq.ft

#### APARTMENT 2

Kitchen/living area 87m x 6.8m 28.3.×53.4. Bedroom 1 19' 0" x 10' 10" 5.8m x 3.3m En-Suite 1.5m x 2.5m 4" H" x 6" H" Bedroom 2 3.3m×3.0m 10" 10" x 9" 10" Bathroom 2.0m x 2.5m 67"×6"IT" TOTAL FLOOR AREA 104.3sq.m. 1122.6sq.ft

# ES: En-Suite C: Cupboard B: Bathroom

. Moreover, the primers are not be trans. Decreasing power are  $\sqrt{-50}$  mm. Homeover, the conjugation with the giant.

Paraphre on reductive way Tomer interest reasons the right to change the apartitions. Paraphrenium the reduction plan with the latest about the roles information.