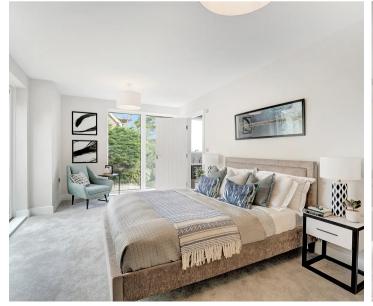

## **Bedroom One**

19' 0" x 10' 10" (5.80m x 3.30m) Spacious, bright and door to en-suite

#### **Bedroom Two**

10' 10" x 9' 10" (3.30m x 3.00m)

A spacious double bedroom with plenty of natural light.