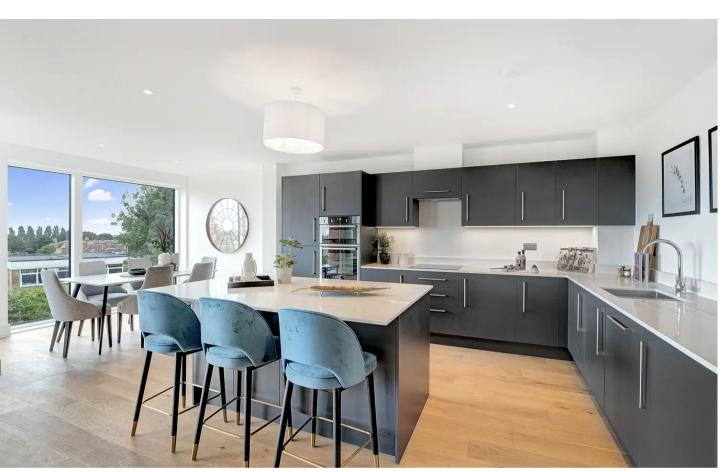

# Kitchen/Living Area

28' 6" x 22' 4" (8.70m x 6.80m)

A bright and spacious living area, with a bespoke Roma kitchen, Neff integrated appliances, downlights and Quartz worktops.