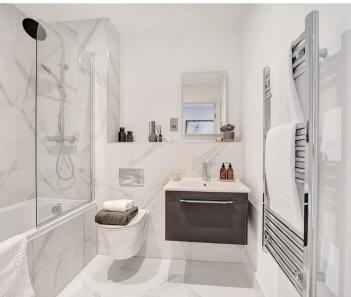

# **Bathroom**

6' 7" x 6' 11" (2.00m x 2.10m)

Three-piece suite comprising, bath, with Thermostatically controlled shower from Grohe, wall mounted basin and vanity units with integrated storage. RAK sanitaryware and Grohe taps. Mirror and vanity lighting, shaver point. Heated chrome towel rail.

## **En-Suite**

6' 11" x 4' 11" (2.10m x 1.50m)

RAK sanitaryware and Grohe taps. Wall mounted basin and vanity units with integrated storage, mirror and vanity lighting, downlights, shaver point, WC. Thermostatically controlled shower from Grohe, heated chrome towel rail.