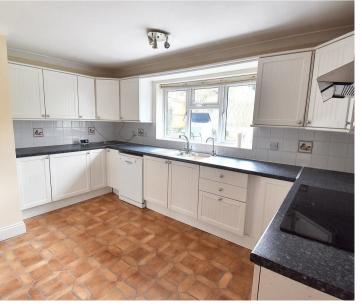

#### Kitchen/Diner

14' 9" x 13' 9" (4.50m x 4.19m)

Range of white fronted cupboards and drawers beneath work surfaces, window to rear, space and plumbing for dishwasher, 1 and half bowl sink with mixer tap and drainer, ceramic hob with extractor fan over, and low level oven, further dining area with window to side.

#### Utility Room

#### 10' 0" x 6' 5" (3.05m x 1.96m)

Space and plumbing for washing machine, window to side and door to rear garden, stainless steel sink with mixer tap and drainer.