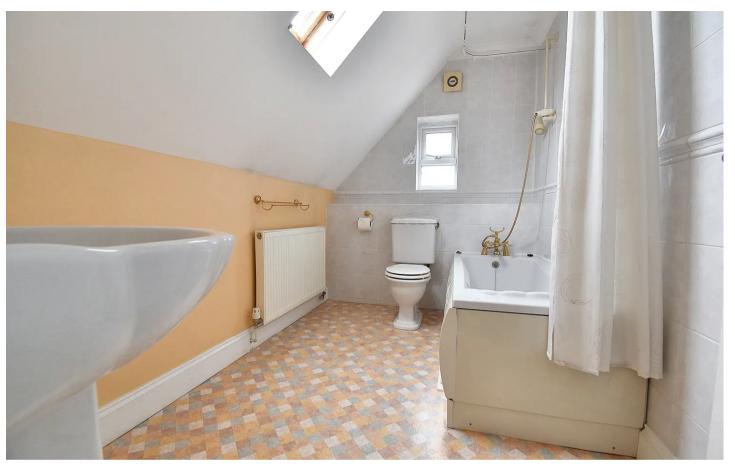

#### **En-Suite Shower Room**

White suite comprising low level wc, pedestal wash hand basin and fully tiled shower cubicle with obscure window to rear and towel radiator.