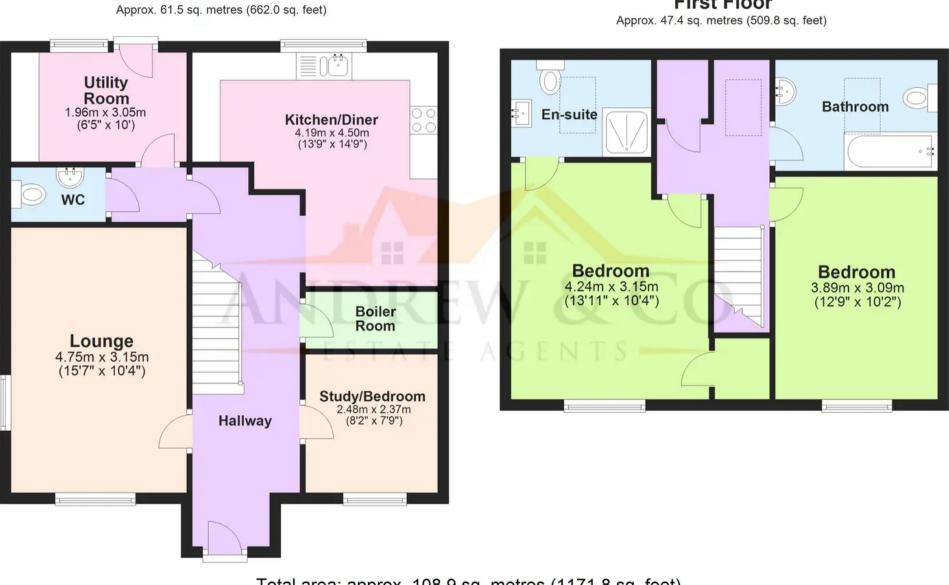

#### Hallway

With stairs to first floor and under stairs recess, large storage cupboard.

#### Cloakroom

Low level wc, wash hand basin with obscure window to side.

#### Study/Bedroom

8' 2" x 7' 9" (2.49m x 2.36m) Carpeted with window to front.

#### Lounge

15' 7" x 10' 4" (4.75m x 3.15m) Double aspect with window to front and side, carpeted.

#### Kitchen/Diner

14' 9" x 13' 9" (4.50m x 4.19m)

Range of white fronted cupboards and drawers beneath work surfaces, window to rear, space and plumbing for dishwasher, 1 and half bowl sink with mixer tap and drainer, ceramic hob with extractor fan over, and low level oven, further dining area with window to side.

#### Utility Room

#### 10' 0" x 6' 5" (3.05m x 1.96m)

Space and plumbing for washing machine, window to side and door to rear garden, stainless steel sink with mixer tap and drainer.

#### Landing

Carpeted with cupboard.

#### Bedroom

13' 11" x 10' 4" (4.24m x 3.15m) Carpeted with window to front and built in cupboard.

#### **En-Suite Shower Room**

White suite comprising low level wc, pedestal wash hand basin and fully tiled shower cubicle with obscure window to rear and towel radiator.

#### Bedroom

12' 9" x 10' 2" (3.89m x 3.10m) Carpeted with window to front.

#### DRIVEWAY

2 Parking Spaces

Block paved driveway providing parking for 2 vehicles.

**Ground Floor** 

**First Floor** 

Total area: approx. 108.9 sq. metres (1171.8 sq. feet)

Plans are for layout purposes only and are not drawn to scale, with any doors, windows and other internal features merely intended as a