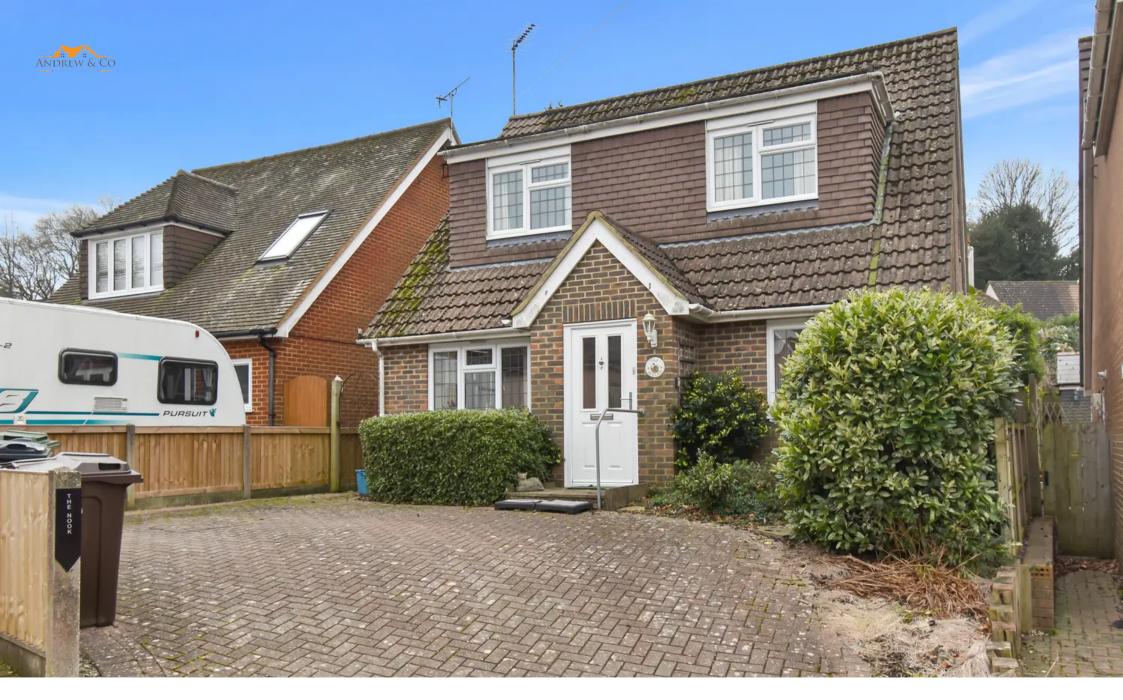

### Willesborough, Ashford

Delightful 2/3 bedroom detached chalet home in Willesborough with no onward chain. Perfect for medical professionals and families. Features spacious kitchen/diner, ground floor bedroom, and low maintenance garden. Driveway for two vehicles. Call now to arrange a viewing. Council Tax band: E

Tenure: Freehold

- NO ONWARD CHAIN
- Popular Willesborough Location
- Walking Distance to William Harvey Hospital
- Kitchen/Diner with Utility Room
- 2/3 Bedrooms (one of which is to the ground floor)
- Ground Floor Cloakroom
- Low Maintenance Rear Garden
- Driveway Parking for 2 Vehicles

#### FRONT GARDEN

The frontage is block paved providing parking for 2 vehicles with gated access to both sides of property.

#### DRIVEWAY

2 Parking Spaces

Block paved driveway providing parking for 2 vehicles.

**Ground Floor** 

**First Floor** 

Total area: approx. 108.9 sq. metres (1171.8 sq. feet)

Plans are for layout purposes only and are not drawn to scale, with any doors, windows and other internal features merely intended as a