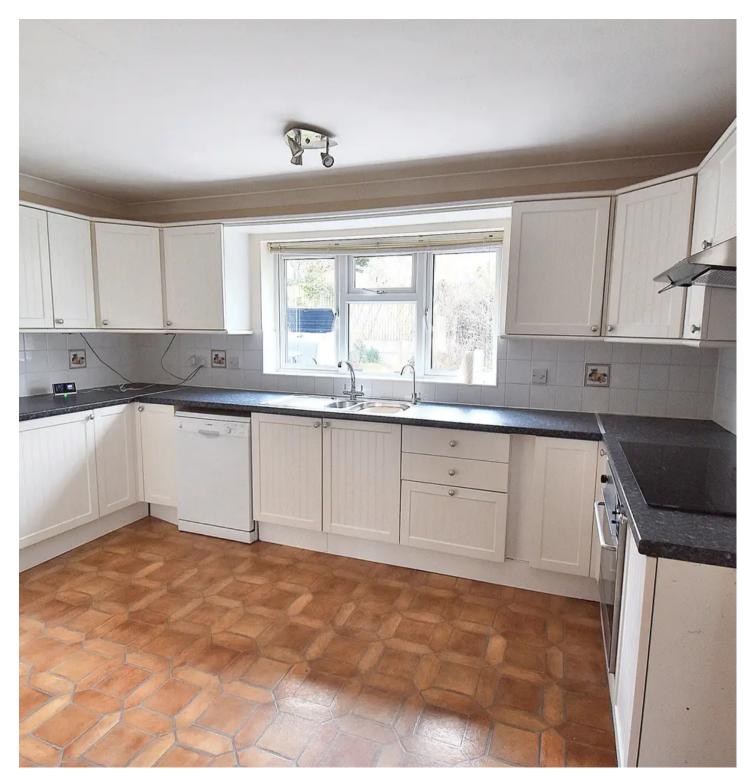

#### Kitchen/Diner

14' 9" x 13' 9" (4.50m x 4.19m)

Range of white fronted cupboards and drawers beneath work surfaces, window to rear, space and plumbing for dishwasher, 1 and half bowl sink with mixer tap and drainer, ceramic hob with extractor fan over, and low level oven, further dining area with window to side.