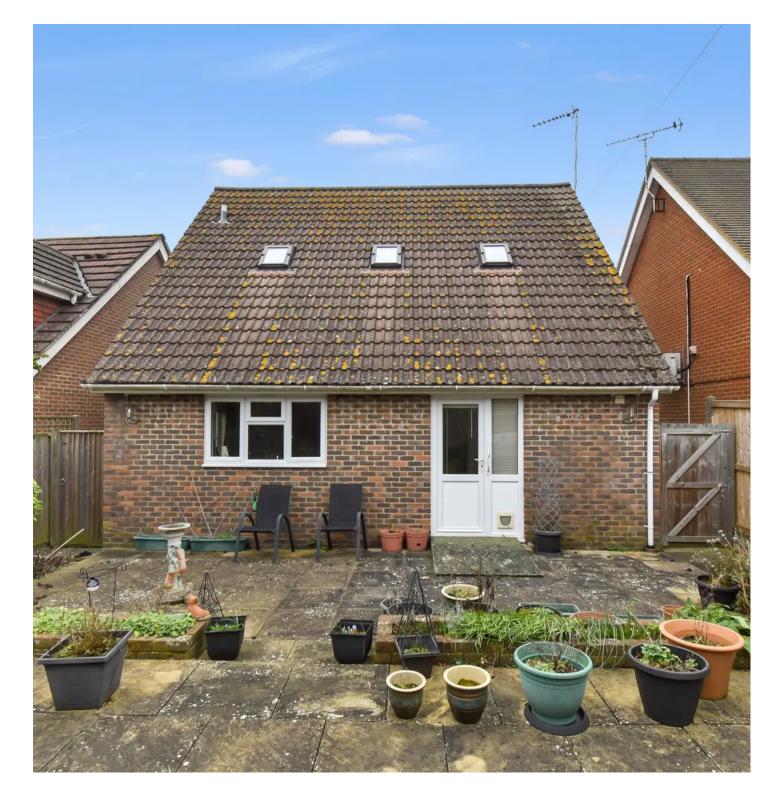

#### GARDEN

The rear garden is paved for ease of maintenance with flower and shrub raised borders.

#### DRIVEWAY

2 Parking Spaces

Block paved driveway providing parking for 2 vehicles.

**Ground Floor** 

**First Floor** 

Total area: approx. 108.9 sq. metres (1171.8 sq. feet)

Plans are for layout purposes only and are not drawn to scale, with any doors, windows and other internal features merely intended as a