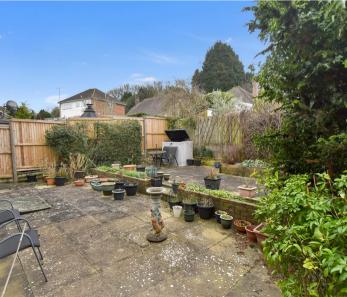

#### GARDEN

The rear garden is paved for ease of maintenance with flower and shrub raised borders.