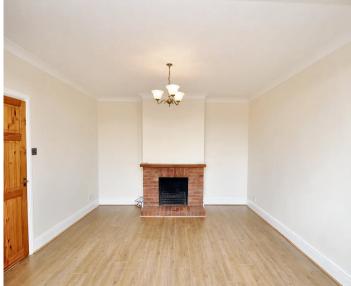

## Lounge

15' 0" x 11' 11" (4.57m x 3.63m)

Bay front to front, feature open fire place in brick surround.