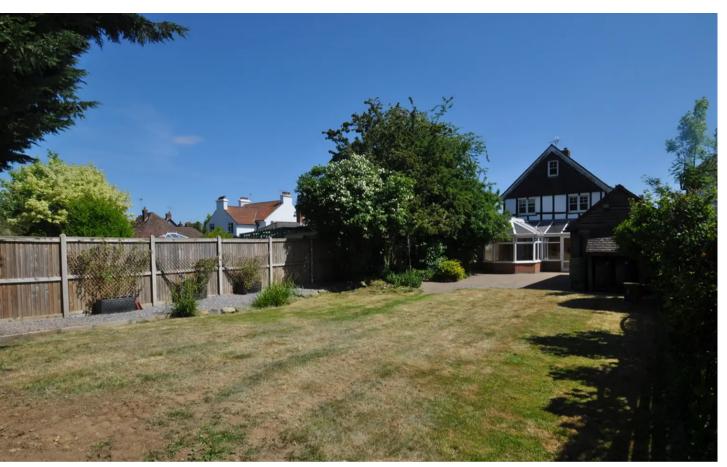

## GARDEN

Lovely size rear garden mostly laid to lawn with shrub and flowers borders with block paved patio.