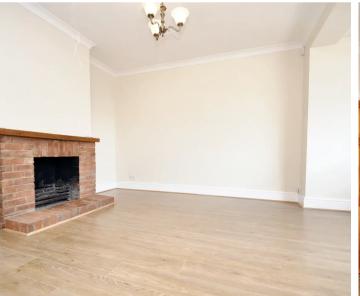

## Lounge

15' 0" x 11' 11" (4.57m x 3.63m)

Bay front to front, feature open fire place in brick surround.