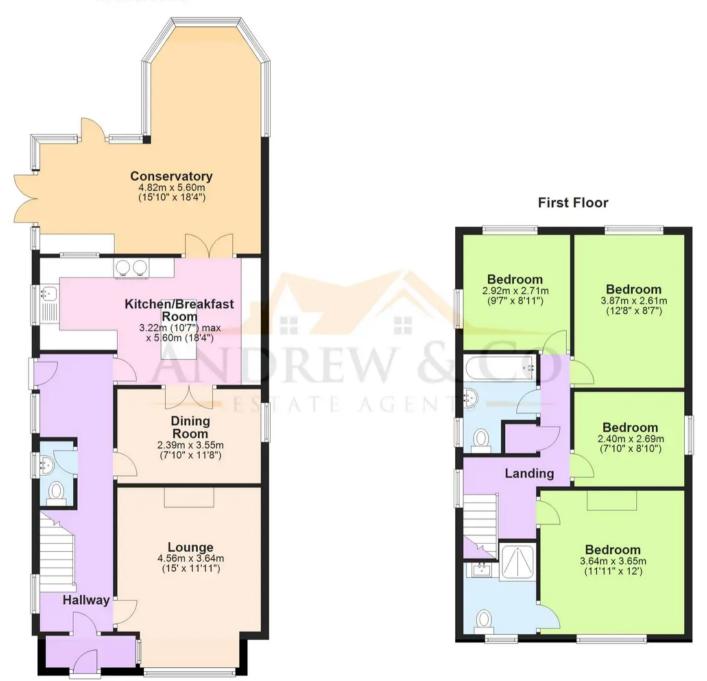

## Lounge

15' 0" x 11' 11" (4.57m x 3.63m)

Bay front to front, feature open fire place in brick surround.

## **Dining Room**

11' 8" x 7' 10" (3.56m x 2.39m)

## Kitchen/Breakfast Room

18' 4" x 10' 7" (5.59m x 3.23m)

Range of cupboards and drawers beneath work surfaces, wall mounted units, centre island, range cooker and tiled flooring with window to side and doors to conservatory to the rear.

## Conservatory

18' 4" x 15' 10" (5.59m x 4.83m)

UPVC construction with doors leading to garden.

#### **Bedroom**

11' 11" x 12' 0" (3.63m x 3.66m)

With window to front.

#### **En-Suite Shower Room**

With fully tiled shower cubicle, low level wc, heated towel radiator, wash hand basin in vanity surround and obscured window to the front.

#### **Bedroom**

12' 8" x 8' 7" (3.86m x 2.62m)

With window to side.

#### **Bedroom**

9' 7" x 8' 11" (2.92m x 2.72m)