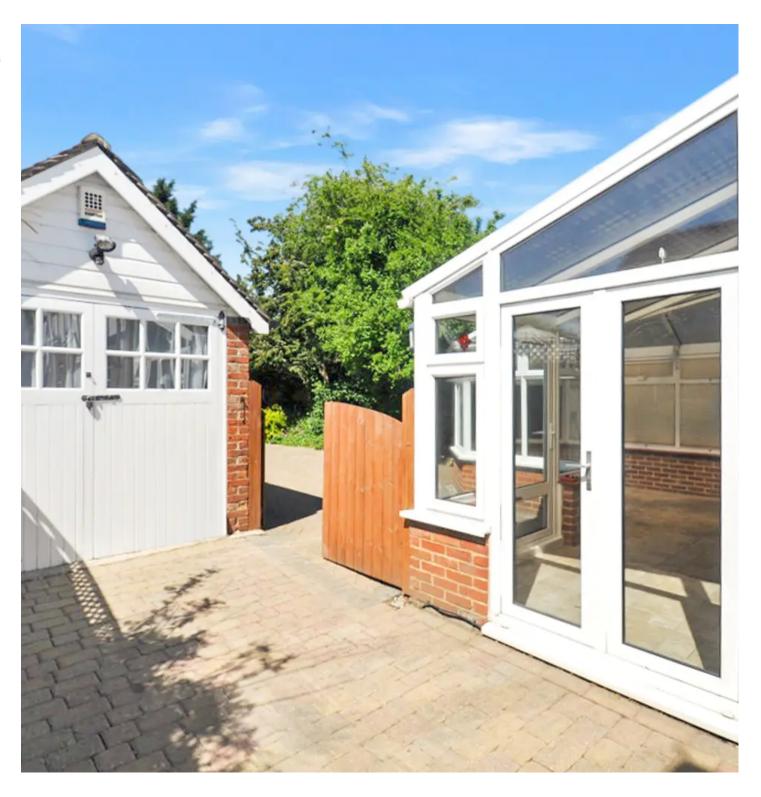

#### DRIVEWAY

4 Parking Spaces

Block paved driveway for upto 4 vehicles leading to garage.

#### GARAGE

Single Garage

Detached garage with personal door to garden.