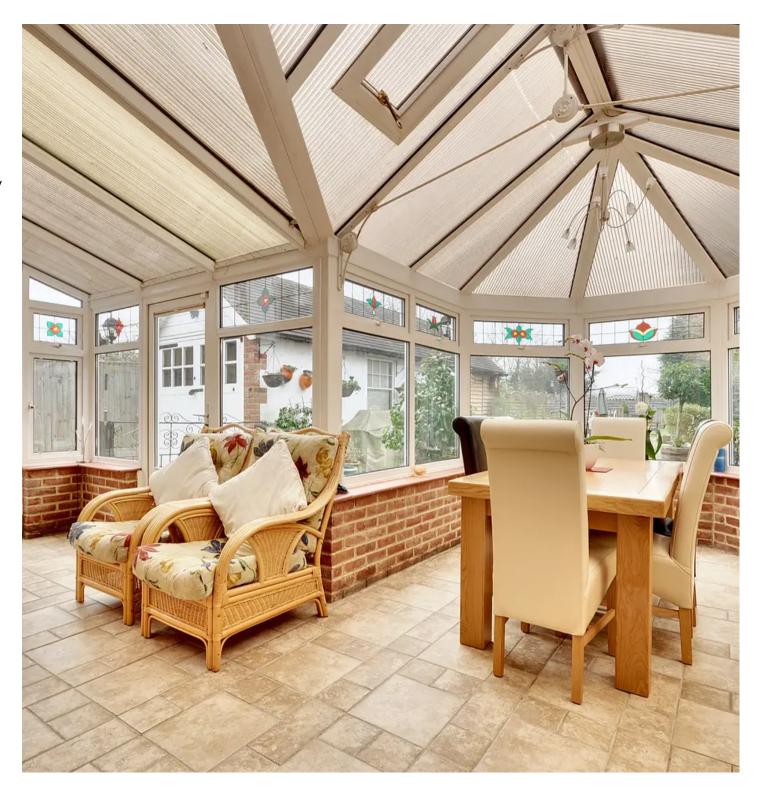

## Conservatory

18' 4" x 15' 10" (5.59m x 4.83m)

UPVC construction with doors leading to garden.