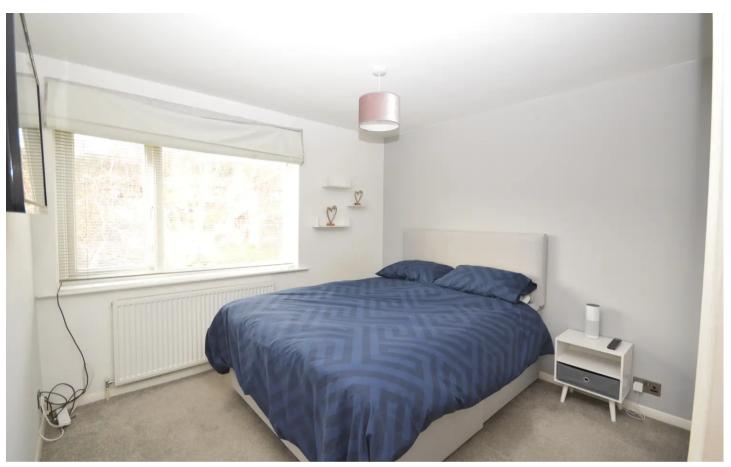

#### **BEDROOM**

11' 5" x 10' 1" (3.49m x 3.07m)

UPVC double glazed window to the front of the property with fitted venetian blind, carpeted floor coverings, radiator, built in storage and gliding robe wardrobe.