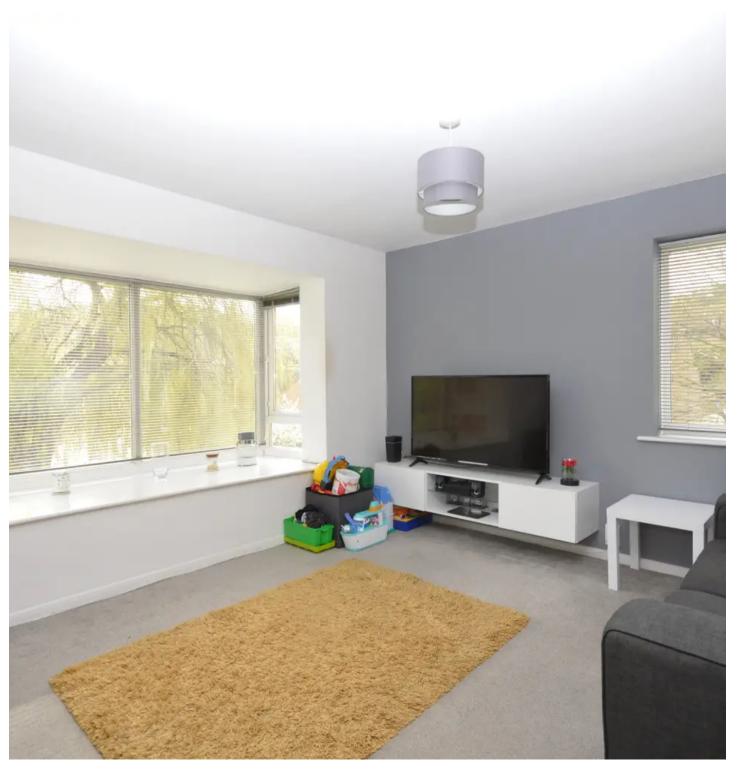

### LOUNGE/DINER

17' 11" x 11' 4" (5.46m x 3.46m)

Beautiful light room with large UPVC double glazed bay window seat to the side of the property and UPVC double glazed window to the front both with venetian blinds.

Carpeted floor coverings, radiator and solid oak door.