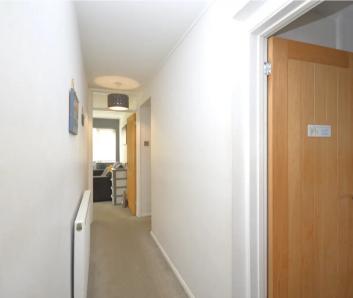

#### **ENTRANCE HALL**

17' 0" x 3' 6" (5.19m x 1.06m)

UPVC double glazed door to the front of the property, carpeted floor coverings, radiator, large storage cupboard and doors to:-