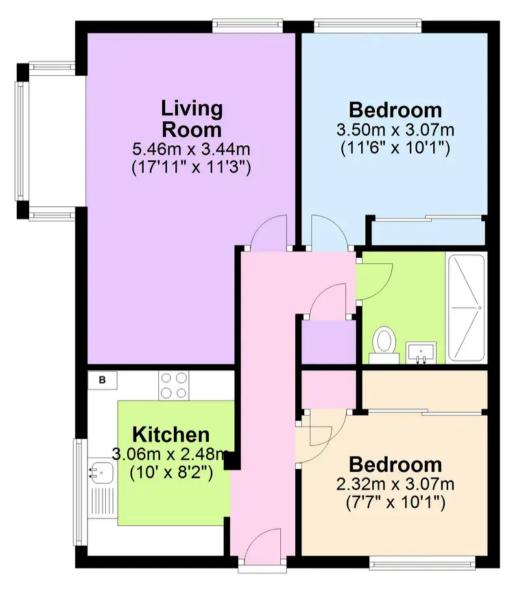

### LOUNGE/DINER

17' 11" x 11' 4" (5.46m x 3.46m)

Beautiful light room with large UPVC double glazed bay window seat to the side of the property and UPVC double glazed window to the front both with venetian blinds.

Carpeted floor coverings, radiator and solid oak door.

#### **KITCHEN**

10' 1" x 8' 1" (3.07m x 2.46m)

UPVC double glazed window to the side of the property with fitted venetian blind, laminate floor tiles. Kitchen comprises of matching wall and base units, splashbacks, fan oven, gas hob, extractor fan, integrated fridge and integrated freezer, cupboard housing the combi boiler and stainless steel sink with sink covers. There is also space for free standing washing machine.

#### **BEDROOM**

11' 5" x 10' 1" (3.49m x 3.07m)

UPVC double glazed window to the front of the property with fitted venetian blind, carpeted floor coverings, radiator, built in storage and gliding robe wardrobe.

#### BEDROOM

10' 1" x 8' 0" (3.08m x 2.45m)

UPVC double glazed window to the rest of the property overlooking the rear car park, carpeted floor coverings, radiator, large built-in wardrobe and separate storage cupboard.

#### **SHOWER ROOM**

6' 10" x 5' 1" (2.09m x 1.56m)

Beautiful shower room with solid oak door to entrance, walk-in drench shower, vinyl floor tiles, panel boarding around the walls, sunken display cabinet with mirrored doors to the front with light around the outside, vanity unit housing hand basin, back to wall w/c and heated towel rail.

# **First Floor**

Approx. 59.5 sq. metres (640.0 sq. feet)

Total area: approx. 59.5 sq. metres (640.0 sq. feet)