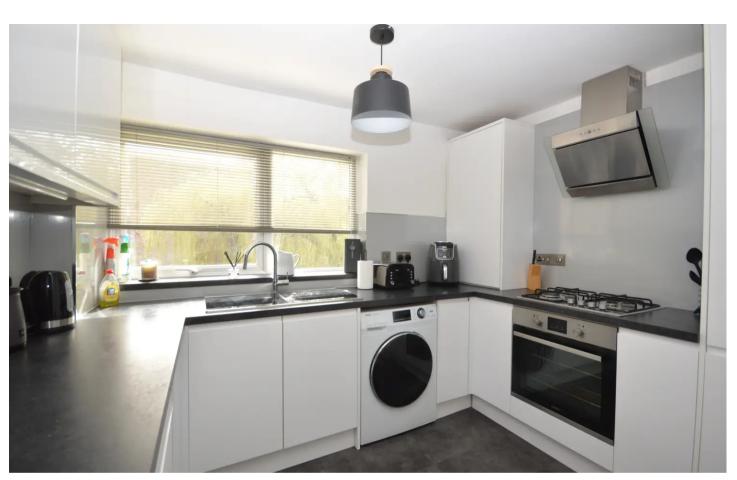

#### **KITCHEN**

10' 1" x 8' 1" (3.07m x 2.46m)

UPVC double glazed window to the side of the property with fitted venetian blind, laminate floor tiles. Kitchen comprises of matching wall and base units, splashbacks, fan oven, gas hob, extractor fan, integrated fridge and integrated freezer, cupboard housing the combi boiler and stainless steel sink with sink covers. There is also space for free standing washing machine.