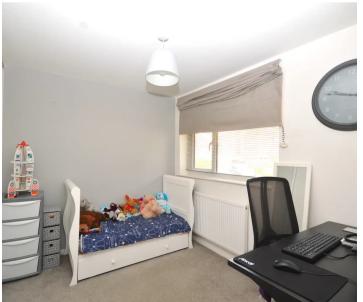

#### BEDROOM

10' 1" x 8' 0" (3.08m x 2.45m)

UPVC double glazed window to the rest of the property overlooking the rear car park, carpeted floor coverings, radiator, large built-in wardrobe and separate storage cupboard.