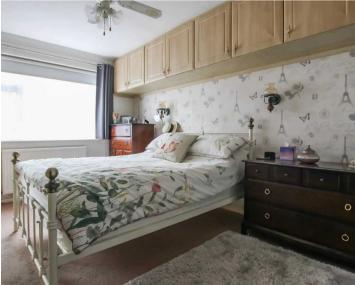

#### Bedroom

13' 2" x 9' 11" (4.02m x 3.02m)

#### Bedroom

10' 8" x 10' 10" (3.24m x 3.30m)

#### Bedroom

9' 11" x 10' 0" (3.02m x 3.06m)