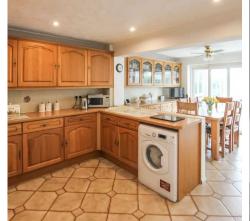

## **Taylor Road**

### Lydd On Sea, Romney Marsh

Perfect family home in sought-after area near shops. 3 bed link detached with spacious living areas, 2 conservatories, modern kitchen, home office. Integral garage, patio, landscaped garden with open views. Ideal for relaxation and entertaining. Great outdoor space for BBQs and socialising.

Council Tax band: D

Tenure: Freehold

- Three Bedroom
- Link Detached
- Kitchen/Diner
- Home Office
- Large Conservatory
- Double Bedrooms
- Integral Garage















#### **Entrance Porch**

#### Hallway

#### Living Room

16' 2" x 11' 2" (4.92m x 3.40m)

#### Kitchen/Diner

18' 11" x 11' 3" (5.76m x 3.42m)

#### Conservatory

10' 3" x 8' 9" (3.12m x 2.66m)

#### **Home Office**

18' 2" x 8' 2" (5.54m x 2.49m)

#### Garden Room

18' 7" x 9' 11" (5.67m x 3.02m)

#### Bathroom

7' 7" x 5' 11" (2.31m x 1.80m)

#### Shower Room

7' 0" x 8' 0" (2.14m x 2.44m)

#### Bedroom

13' 2" x 9' 11" (4.02m x 3.02m)

#### Bedroom

10' 8" x 10' 10" (3.24m x 3.30m)

#### Bedroom

9' 11" x 10' 0" (3.02m x 3.06m)

#### Integral Garage

17' 4" x 8' 3" (5.28m x 2.51m)









#### **Ground Floor**

Approx. 153.7 sq. metres (1654.7 sq. feet)



Total area: approx. 153.7 sq. metres (1654.7 sq. feet)



# Andrew & Co Estate Agents - New Romney

01797 362898

newromn