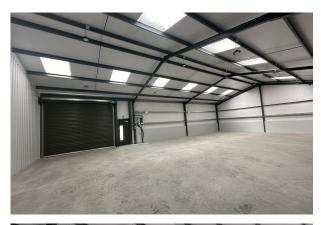

#### Description

Newly constructed high specification industrial units of steel portal frame with modern exterior cladding. Fully insulated. Roof lights within insulated roof and insulated electric roller shutter doors. Concrete floors, with capped services for water and waste. LED lighting. Personnel entrance door. 3-phase power. Eaves height min 3.7m, max 4.9m to ridge. Yard space for deliveries and parking, with access to each unit via a concrete apron. This is a working farm with mixed use and therefore restricted access hours may be in operation - please ask for further details.