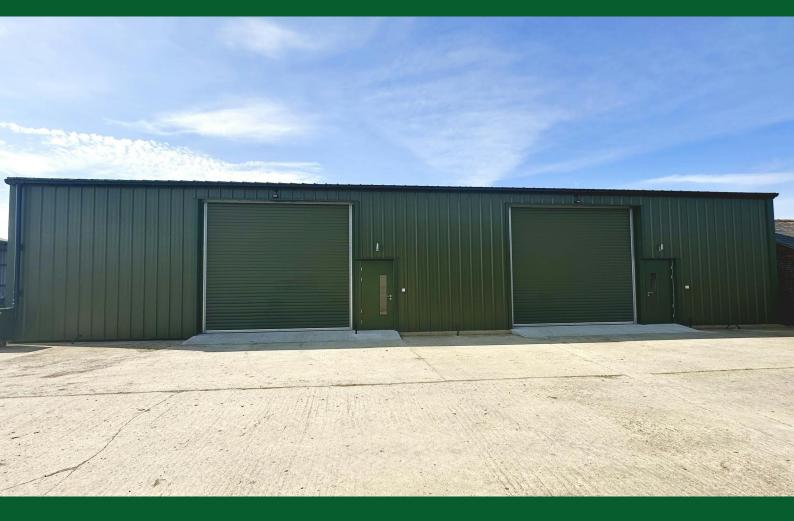

## Unit 2

Grange Farm, Godington, Bicester, Oxfordshire, OX27 9AF

NEW INDUSTRIAL / E CLASS UNIT TO LET - LAST UNIT REMAINING

**1,759 sq ft** (163.42 sq m)

- New industrial unit in beautiful rural setting, access to major road links close by
- Fully insulated up to current building regulations
- Good on site parking
- Concrete floor, LED lighting, electric roller shutter door
- 3-phase power and capped services for toilets/kitchen

#### Description

Newly constructed high specification industrial units of steel portal frame with modern exterior cladding. Fully insulated. Roof lights within insulated roof and insulated electric roller shutter doors. Concrete floors, with capped services for water and waste. LED lighting. Personnel entrance door. 3-phase power. Eaves height min 3.7m, max 4.9m to ridge. Yard space for deliveries and parking, with access to each unit via a concrete apron. This is a working farm with mixed use and therefore restricted access hours may be in operation - please ask for further details.

Suitable for E class use.

Unit 2 is the last remaining unit at 1,759 sq ft.