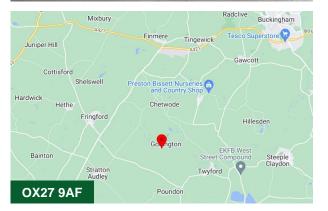

#### Location

Grange Farm is located in the village of Godington, 6 miles from Bicester to the South and 10 miles from Buckingham in the North. Access is available to Bicester, Oxford, London and Birmingham via the M40 and A41.

5 miles distance from Bicester Heritage and 7 miles from Bicester Village.