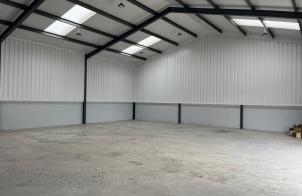

#### Description

Newly constructed high specification industrial units of steel portal frame with modern exterior cladding. Fully insulated. Roof lights within insulated roof and insulated electric roller shutter doors. Concrete floors, with capped services for water and waste. LED lighting. Personnel entrance door. 3-phase power. Eaves height min 3.7m, max 4.9m to ridge. Yard space for deliveries and parking, with access to each unit via a concrete apron. This is a working farm with mixed use and therefore restricted access hours may be in operation - please ask for further details.