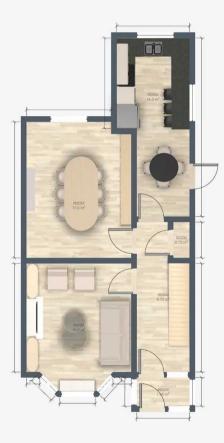

Hallway 13' 1" x 6' 3" (4.00m x 1.90m)

**Reception 1** 13' 5" x 12' 2" (4.10m x 3.70m)

**Reception 2** 15' 5" x 12' 2" (4.70m x 3.70m)

**Kitchen** 22' 4" x 7' 7" (6.80m x 2.30m)

Landing 11' 6" x 6' 7" (3.50m x 2.00m)