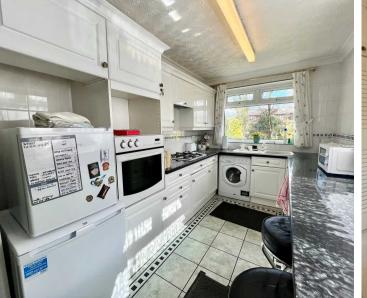

Hallway 13' 1" x 6' 3" (4.00m x 1.90m)

**Reception 1** 13' 5" x 12' 2" (4.10m x 3.70m)

**Reception 2** 15' 5" x 12' 2" (4.70m x 3.70m)

**Kitchen** 22' 4" x 7' 7" (6.80m x 2.30m)

Landing 11' 6" x 6' 7" (3.50m x 2.00m)