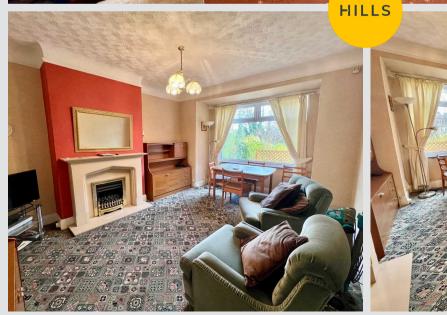

Hallway 13' 1" x 6' 3" (4.00m x 1.90m)

**Reception 1** 13' 5" x 12' 2" (4.10m x 3.70m)

**Reception 2** 15' 5" x 12' 2" (4.70m x 3.70m)

**Kitchen** 22' 4" x 7' 7" (6.80m x 2.30m)

Landing 11' 6" x 6' 7" (3.50m x 2.00m)