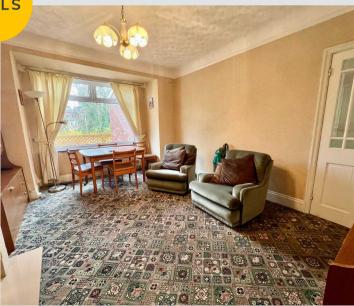

Hallway 13' 1" x 6' 3" (4.00m x 1.90m)

**Reception 1** 13' 5" x 12' 2" (4.10m x 3.70m)

**Reception 2** 15' 5" x 12' 2" (4.70m x 3.70m)

**Kitchen** 22' 4" x 7' 7" (6.80m x 2.30m)

Landing 11' 6" x 6' 7" (3.50m x 2.00m)