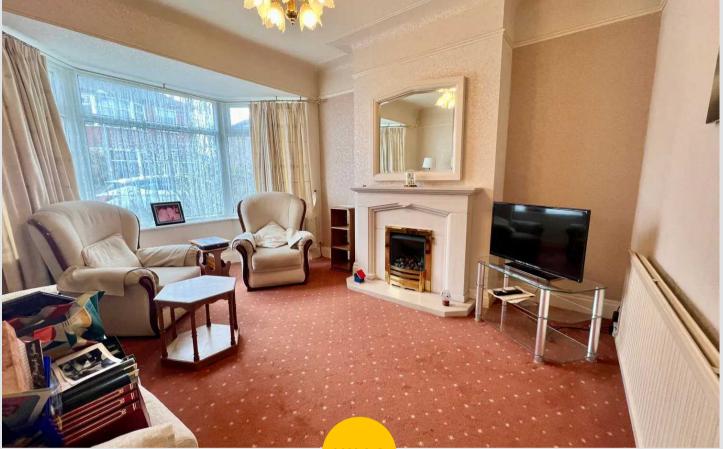

Hallway 13' 1" x 6' 3" (4.00m x 1.90m)

**Reception 1** 13' 5" x 12' 2" (4.10m x 3.70m)

**Reception 2** 15' 5" x 12' 2" (4.70m x 3.70m)

**Kitchen** 22' 4" x 7' 7" (6.80m x 2.30m)

Landing 11' 6" x 6' 7" (3.50m x 2.00m)