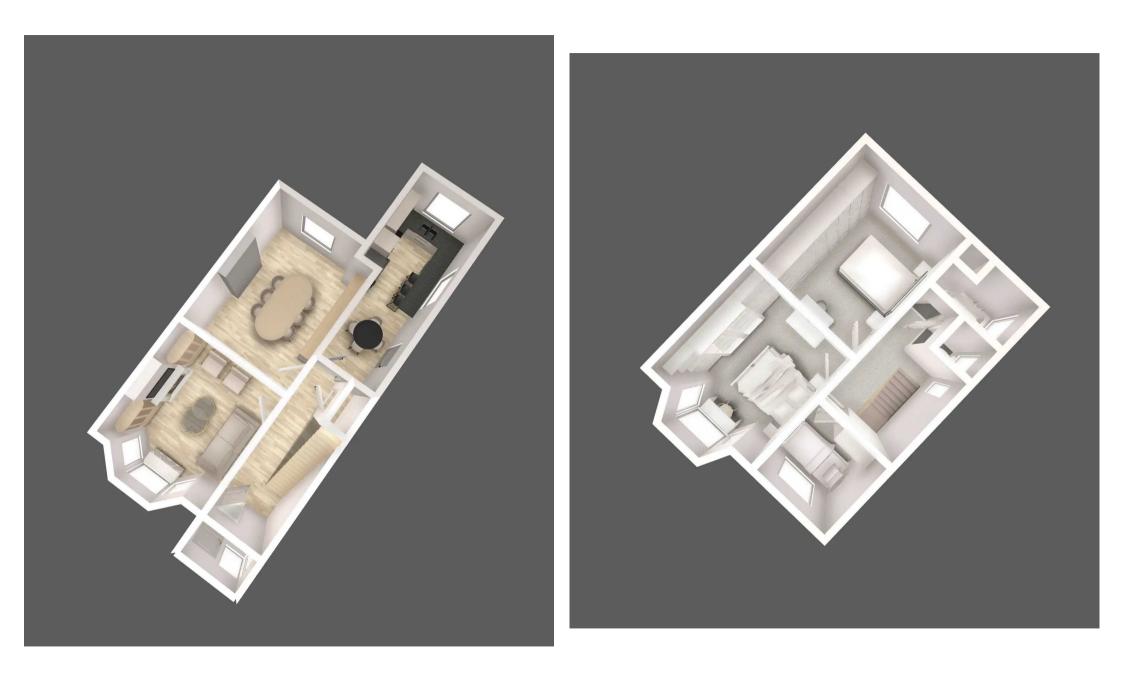

## 28 Trevor Road

Swinton, Manchester

NO CHAIN! A SPACIOUS SEMI DETACHED HOUSE LOCATED IN A QUIET SOUTH SWINTON CUL DE SAC. On the ground floor there is a porch, an entrance hall, two good size reception rooms and an extended kitchen. On the first floor there are three bedrooms and a family bathroom with a separate WC. The house has gas Council Tax band: C

Hallway 13' 1" x 6' 3" (4.00m x 1.90m)

**Reception 1** 13' 5" x 12' 2" (4.10m x 3.70m)

**Reception 2** 15' 5" x 12' 2" (4.70m x 3.70m)

**Kitchen** 22' 4" x 7' 7" (6.80m x 2.30m)

Landing 11' 6" x 6' 7" (3.50m x 2.00m)

**Bedroom 1** 13' 9" x 11' 6" (4.20m x 3.50m)

**Bedroom 2** 13' 1" x 11' 6" (4.00m x 3.50m)

**Bedroom 3** 7' 10" x 7' 10" (2.40m x 2.40m)

Bathroom 5' 3" x 7' 3" (1.60m x 2.20m)

**WC** 4' 11" x 3' 3" (1.50m x 1.00m)