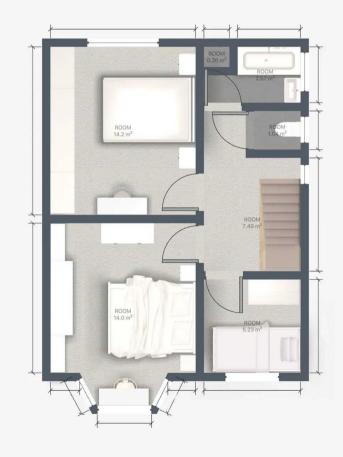

## 28 Trevor Road

Swinton, Manchester

NO CHAIN! A SPACIOUS SEMI DETACHED HOUSE LOCATED IN A QUIET SOUTH SWINTON CUL DE SAC. On the ground floor there is a porch, an entrance hall, two good size reception rooms and an extended kitchen. On the first floor there are three bedrooms and a family bathroom with a separate WC. The house has gas Council Tax band: C

Hallway 13' 1" x 6' 3" (4.00m x 1.90m)

**Reception 1** 13' 5" x 12' 2" (4.10m x 3.70m)

**Reception 2** 15' 5" x 12' 2" (4.70m x 3.70m)

**Kitchen** 22' 4" x 7' 7" (6.80m x 2.30m)

Landing 11' 6" x 6' 7" (3.50m x 2.00m)

**Bedroom 1** 13' 9" x 11' 6" (4.20m x 3.50m)

**Bedroom 2** 13' 1" x 11' 6" (4.00m x 3.50m)

**Bedroom 3** 7' 10" x 7' 10" (2.40m x 2.40m)

Bathroom 5' 3" x 7' 3" (1.60m x 2.20m)

**WC** 4' 11" x 3' 3" (1.50m x 1.00m)