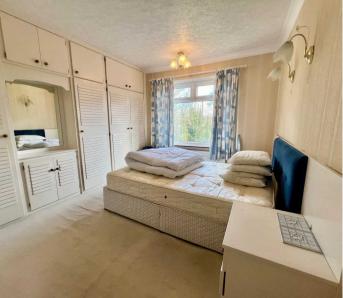

**Bedroom 1** 13' 9" x 11' 6" (4.20m x 3.50m)

**Bedroom 2** 13' 1" x 11' 6" (4.00m x 3.50m)

**Bedroom 3** 7' 10" x 7' 10" (2.40m x 2.40m)

Bathroom 5' 3" x 7' 3" (1.60m x 2.20m)

**WC** 4' 11" x 3' 3" (1.50m x 1.00m)