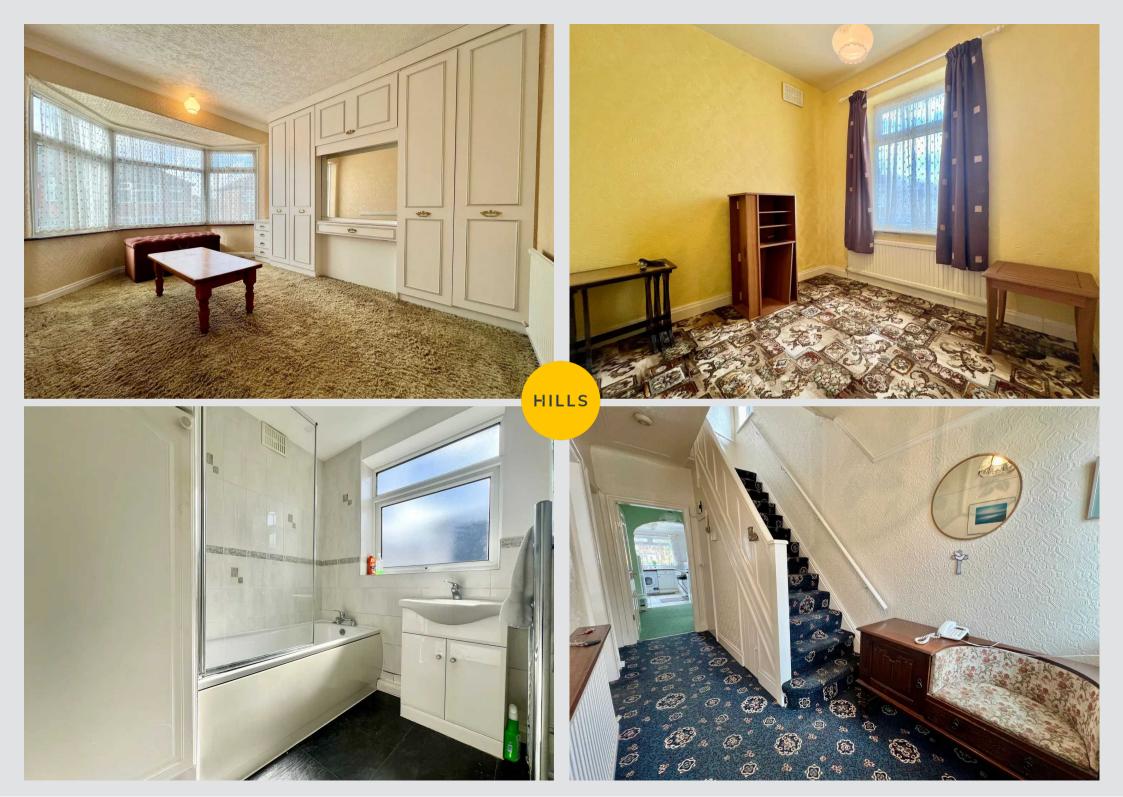

Hallway 13' 1" x 6' 3" (4.00m x 1.90m)

**Reception 1** 13' 5" x 12' 2" (4.10m x 3.70m)

**Reception 2** 15' 5" x 12' 2" (4.70m x 3.70m)

**Kitchen** 22' 4" x 7' 7" (6.80m x 2.30m)

Landing 11' 6" x 6' 7" (3.50m x 2.00m)

**Bedroom 1** 13' 9" x 11' 6" (4.20m x 3.50m)

**Bedroom 2** 13' 1" x 11' 6" (4.00m x 3.50m)

**Bedroom 3** 7' 10" x 7' 10" (2.40m x 2.40m)

Bathroom 5' 3" x 7' 3" (1.60m x 2.20m)

**WC** 4' 11" x 3' 3" (1.50m x 1.00m)