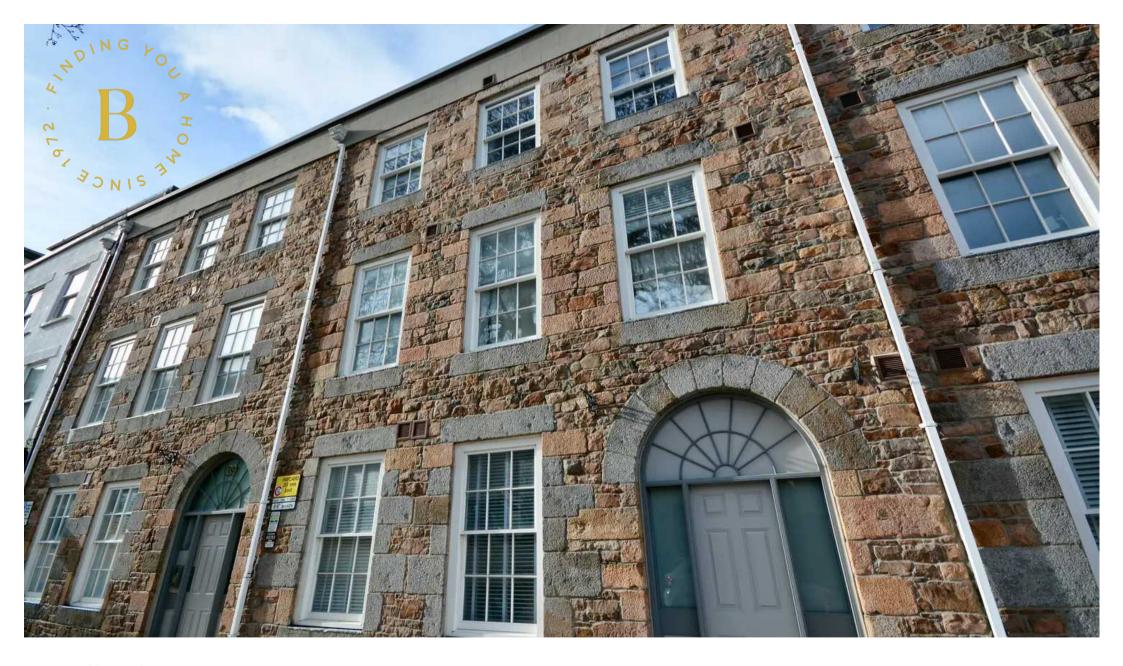

# Apt 37 Hemery Row, 39-43 La Motte Street

St. Helier, Jersey

Hemery Row is located on the LHS towards the end of La Motte Street.

- Top floor one bedroom apartment
- Circa 570 sq ft of accommodation
- Open plan living
- Contemporary bathroom
- High spec finish throughout
- Landmark St Helier property
- Communal courtyard
- Bike store
- Tenanted with 4.2% yield
- Available June 2024
- Sole agent
- Contact Andrew 07797814422 / andrew@broadlandsjersey.com

## Apt 37 Hemery Row, 39-43 La Motte Street

St. Helier, Jersey

Located within a stroll of the town centre this recently constructed development was built by one of the Islands premier local building companies. The Hemery Row development has been carefully designed with modern living in mind and whilst the beautiful granite façade has been lovingly preserved the interior has undergone a complete rebuild throughout. Broadlands are delighted to present this modern third floor apartment to the market. 570 sq. ft of bright accommodation briefy comprising of; entrance hall with large internal store cupboard, utility cupboard, open plan fully fitted kitchen / lounge / diner, double bedroom and bathroom with three piece suite. Secure covered bicycle garage to ground floor. Delightful communal courtyard. Purchased off plan in 2021 and chosen carefully for its quiet position on the top floor. Currently tenanted until 23rd June 2024 providing 4.2% yield. Contact Broadlands the vendors sole agents for more information or to arrange a viewing.