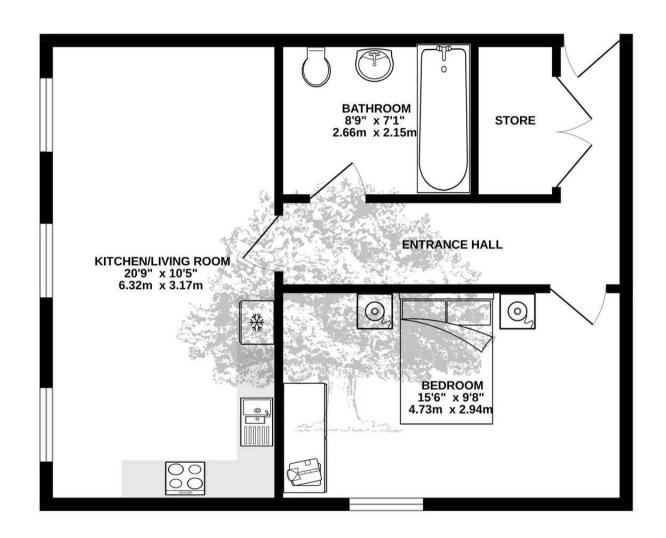

# Apt 37 Hemery Row, 39-43 La Motte Street

St. Helier, Jersey

Hemery Row is located on the LHS towards the end of La Motte Street.

- Top floor one bedroom apartment
- Circa 570 sq ft of accommodation
- Open plan living
- Contemporary bathroom
- High spec finish throughout
- Landmark St Helier property
- Communal courtyard
- Bike store
- Tenanted with 4.2% yield
- Available June 2024
- Sole agent
- Contact Andrew 07797814422 / andrew@broadlandsjersey.com

## Apt 37 Hemery Row, 39-43 La Motte Street

St. Helier, Jersey

Located within a stroll of the town centre this recently constructed development was built by one of the Islands premier local building companies. The Hemery Row development has been carefully designed with modern living in mind and whilst the beautiful granite façade has been lovingly preserved the interior has undergone a complete rebuild throughout. Broadlands are delighted to present this modern third floor apartment to the market. 570 sq. ft of bright accommodation briefy comprising of; entrance hall with large internal store cupboard, utility cupboard, open plan fully fitted kitchen / lounge / diner, double bedroom and bathroom with three piece suite. Secure covered bicycle garage to ground floor. Delightful communal courtyard. Purchased off plan in 2021 and chosen carefully for its quiet position on the top floor. Currently tenanted until 23rd June 2024 providing 4.2% yield. Contact Broadlands the vendors sole agents for more information or to arrange a viewing.

#### Living

Entrance hall with utility cupboard housing hot water cylinder and washing machine. Engineered wood effect flooring. Bright spacious lounge / kitchen / diner. Fully fitted kitchen area with quality appliances; electric hob, extractor, oven, dishwasher and fridge / freezer. Plenty of space for sofa, dining table and chairs.

#### Sleeping

Large carpeted double bedroom. Contemporary bathroom with three piece suite. Bath with shower over, wash hand basin and W.C.

### 3RD FLOOR 570 sq.ft. (53.0 sq.m.) approx.