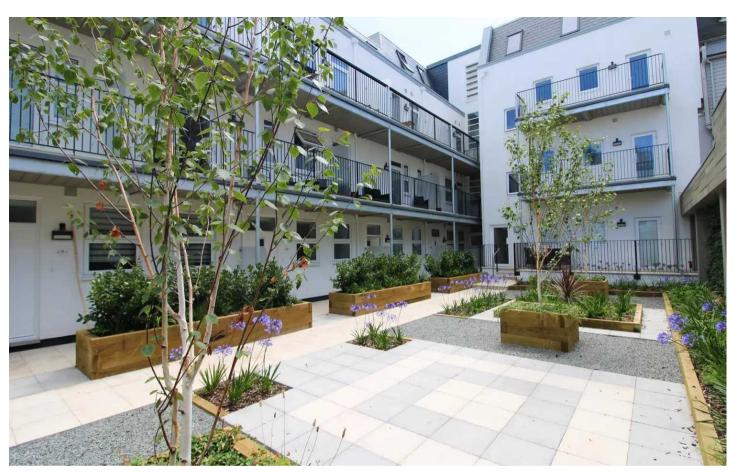

## Apt 37 Hemery Row, 39-43 La Motte Street

St. Helier, Jersey

Located within a stroll of the town centre this recently constructed development was built by one of the Islands premier local building companies. The Hemery Row development has been carefully designed with modern living in mind and whilst the beautiful granite façade has been lovingly preserved the interior has undergone a complete rebuild throughout. Broadlands are delighted to present this modern third floor apartment to the market. 570 sq. ft of bright accommodation briefy comprising of; entrance hall with large internal store cupboard, utility cupboard, open plan fully fitted kitchen / lounge / diner, double bedroom and bathroom with three piece suite. Secure covered bicycle garage to ground floor. Delightful communal courtyard. Purchased off plan in 2021 and chosen carefully for its quiet position on the top floor. Currently tenanted until 23rd June 2024 providing 4.2% yield. Contact Broadlands the vendors sole agents for more information or to arrange a viewing.

#### Outside

Delightful landscaped communal courtyard - lovely area tucked away from the street. Although there is no parking space with this property Green Street Car Park is a two minute walk. There is a large secure covered bike garage onsite for use by the developments residents.