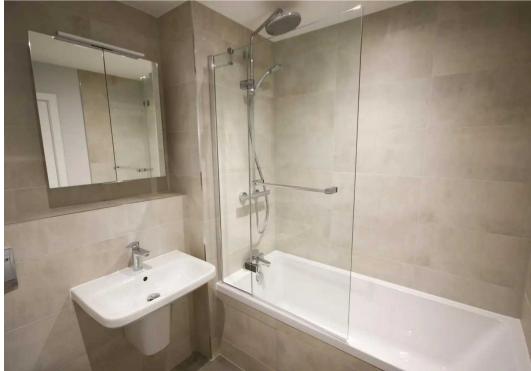

#### Sleeping

Large carpeted double bedroom. Contemporary bathroom with three piece suite. Bath with shower over, wash hand basin and W.C.