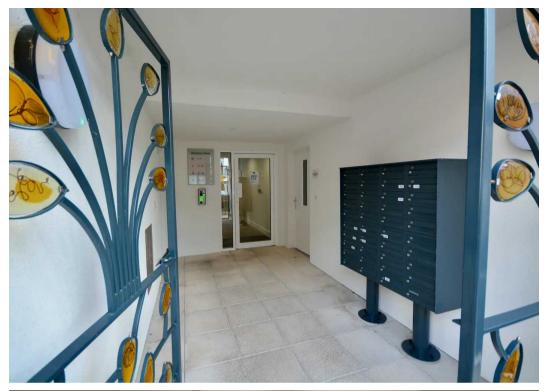

## Apt 37 Hemery Row, 39-43 La Motte Street

St. Helier, Jersey

Located within a stroll of the town centre this recently constructed development was built by one of the Islands premier local building companies. The Hemery Row development has been carefully designed with modern living in mind and whilst the beautiful granite façade has been lovingly preserved the interior has undergone a complete rebuild throughout. Broadlands are delighted to present this modern third floor apartment to the market. 570 sq. ft of bright accommodation briefy comprising of; entrance hall with large internal store cupboard, utility cupboard, open plan fully fitted kitchen / lounge / diner, double bedroom and bathroom with three piece suite. Secure covered bicycle garage to ground floor. Delightful communal courtyard. Purchased off plan in 2021 and chosen carefully for its quiet position on the top floor. Currently tenanted until 23rd June 2024 providing 4.2% yield. Contact Broadlands the vendors sole agents for more information or to arrange a viewing.

#### Outside

Delightful landscaped communal courtyard - lovely area tucked away from the street. Although there is no parking space with this property Green Street Car Park is a two minute walk. There is a large secure covered bike garage onsite for use by the developments residents.