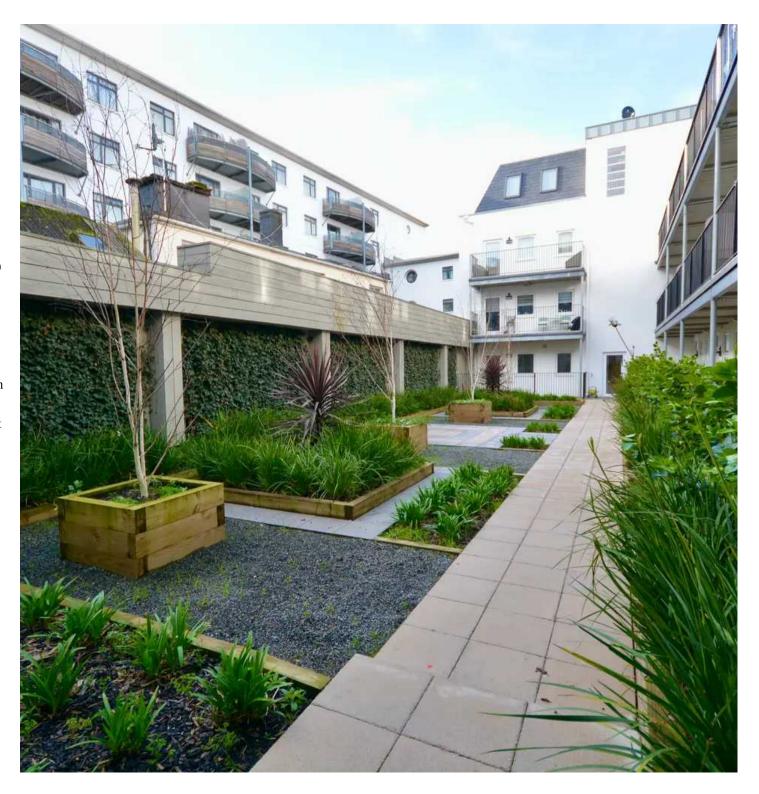

#### Outside

Delightful landscaped communal courtyard - lovely area tucked away from the street. Although there is no parking space with this property Green Street Car Park is a two minute walk. There is a large secure covered bike garage onsite for use by the developments residents.