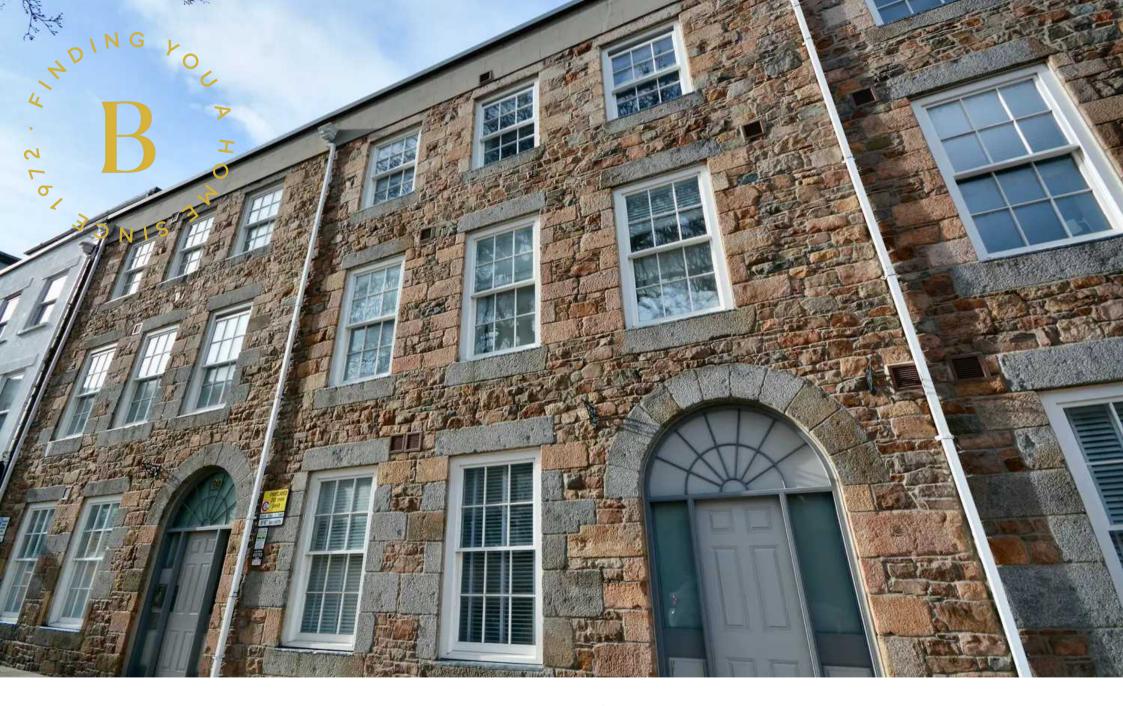

# Apt 37 Hemery Row, 39-43 La Motte Street

St. Helier, Jersey

Hemery Row is located on the LHS towards the end of La Motte Street.

- Top floor one bedroom apartment
- Circa 570 sq ft of accommodation
- Open plan living
- Contemporary bathroom
- High spec finish throughout
- Landmark St Helier property
- Communal courtyard
- Bike store
- Tenanted with 4.2% yield
- Available June 2024
- Sole agent
- Contact Andrew 07797814422 / andrew@broadlandsjersey.com

## Apt 37 Hemery Row, 39-43 La Motte Street

St. Helier, Jersey

Located within a stroll of the town centre this recently constructed development was built by one of the Islands premier local building companies. The Hemery Row development has been carefully designed with modern living in mind and whilst the beautiful granite façade has been lovingly preserved the interior has undergone a complete rebuild throughout. Broadlands are delighted to present this modern third floor apartment to the market. 570 sq. ft of bright accommodation briefy comprising of; entrance hall with large internal store cupboard, utility cupboard, open plan fully fitted kitchen / lounge / diner, double bedroom and bathroom with three piece suite. Secure covered bicycle garage to ground floor. Delightful communal courtyard. Purchased off plan in 2021 and chosen carefully for its quiet position on the top floor. Currently tenanted until 23rd June 2024 providing 4.2% yield. Contact Broadlands the vendors sole agents for more information or to arrange a viewing.