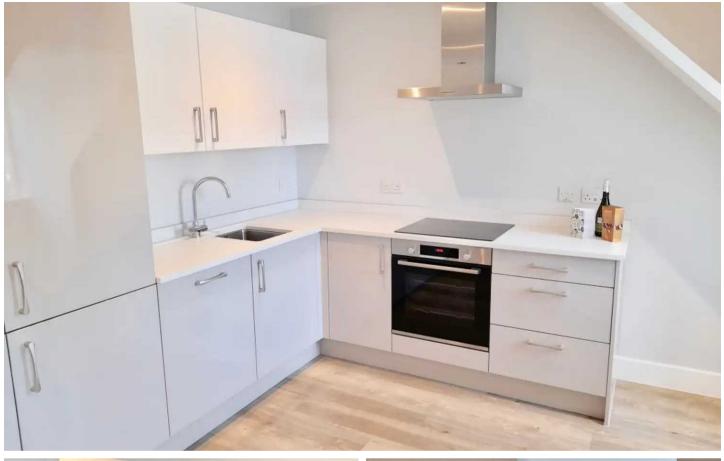

#### Living

Entrance hall with utility cupboard housing hot water cylinder and washing machine. Engineered wood effect flooring. Bright spacious lounge / kitchen / diner. Fully fitted kitchen area with quality appliances; electric hob, extractor, oven, dishwasher and fridge / freezer. Plenty of space for sofa, dining table and chairs.