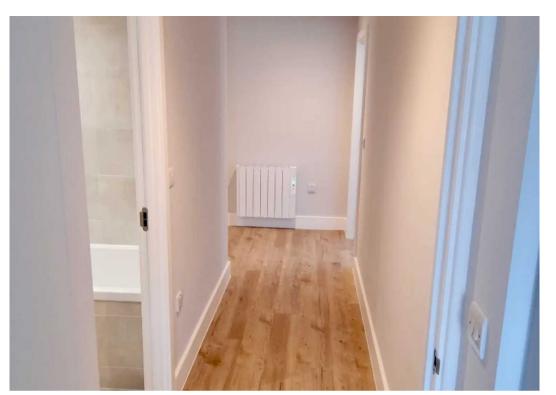

#### Living

Entrance hall with utility cupboard housing hot water cylinder and washing machine. Engineered wood effect flooring. Bright spacious lounge / kitchen / diner. Fully fitted kitchen area with quality appliances; electric hob, extractor, oven, dishwasher and fridge / freezer. Plenty of space for sofa, dining table and chairs.