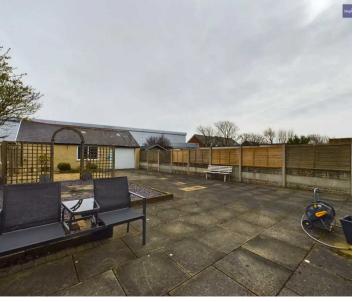

#### REAR GARDEN

Large enclosed paved garden to the rear with gravelled area and access to the garage.

DOUBLE GARAGE

**OFF STREET** 

SECURE GATED

**DRIVEWAY** 