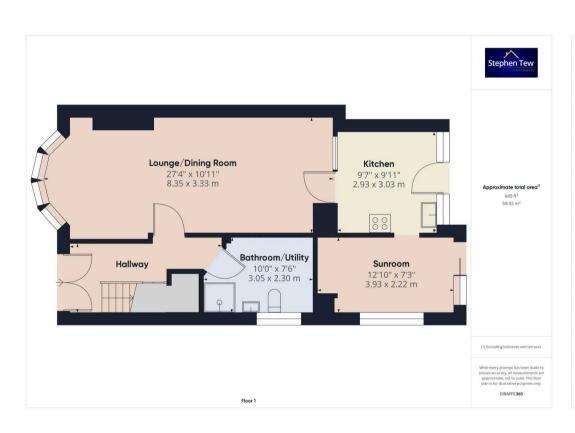

#### Hallway

14' 6" x 6' 9" (4.42m x 2.07m)

# Lounge/Dining Room

27' 5" x 10' 11" (8.35m x 3.33m)

#### Kitchen

9' 7" x 9' 11" (2.93m x 3.03m)

#### Sunroom

12' 11" x 7' 3" (3.93m x 2.22m)

### GF Shower Room/Utility

10' 0" x 7' 7" (3.05m x 2.30m)