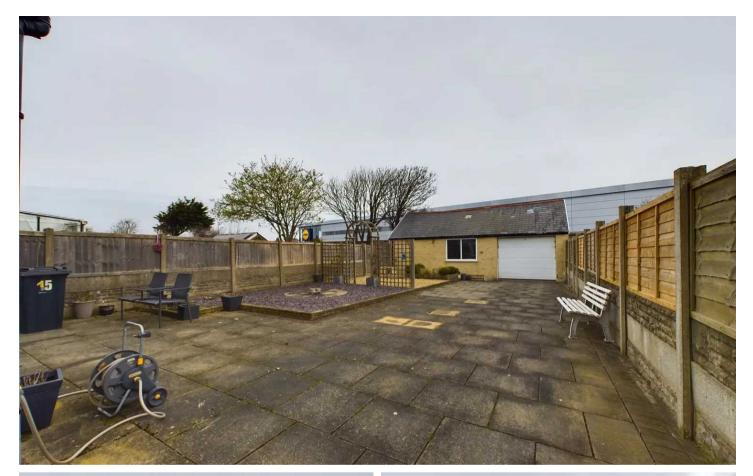

#### REAR GARDEN

Large enclosed paved garden to the rear with gravelled area and access to the garage.

DOUBLE GARAGE

**OFF STREET** 

SECURE GATED

**DRIVEWAY** 