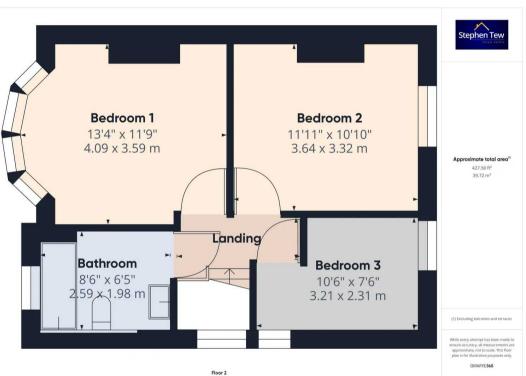

#### Landing

8' 0" x 2' 10" (2.44m x 0.87m)

#### Bedroom 1

13' 5" x 11' 9" (4.09m x 3.59m)

#### Bedroom 2

11' 11" x 10' 11" (3.64m x 3.32m)

#### Bedroom 3

10' 6" x 7' 7" (3.21m x 2.31m)

#### Bathroom

8' 6" x 6' 6" (2.59m x 1.98m)