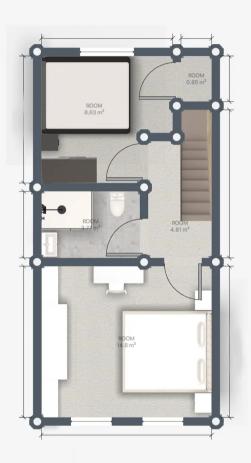

#### Porch

3' 3" x 3' 3" (1.00m x 1.00m)

## Living and Dining room

26' 11" x 13' 1" (8.20m x 4.00m)

#### Kitchen

14' 1" x 8' 2" (4.30m x 2.50m)

## Landing

#### Bedroom 1

11' 6" x 13' 1" (3.50m x 4.00m)

### Bedroom 2

10' 2" x 10' 2" (3.10m x 3.10m)

#### Bathroom

4' 11" x 7' 7" (1.50m x 2.30m)