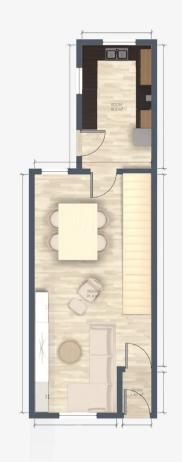

#### Porch

3' 3" x 3' 3" (1.00m x 1.00m)

## Living and Dining room

26' 11" x 13' 1" (8.20m x 4.00m)

#### Kitchen

14' 1" x 8' 2" (4.30m x 2.50m)

## Landing