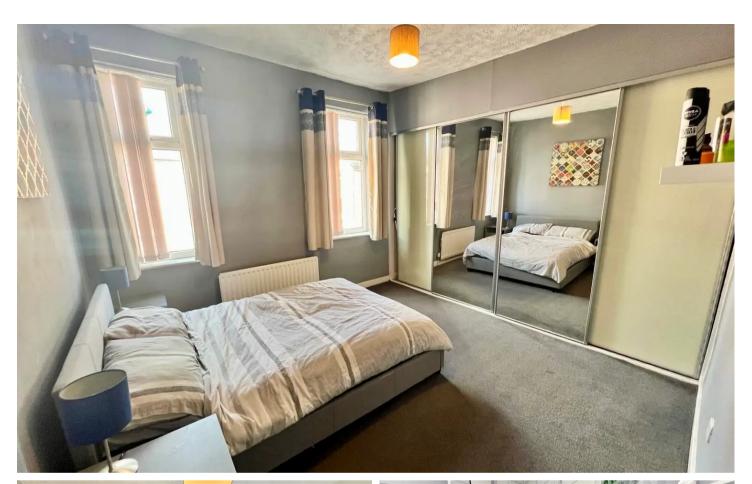

#### Bedroom 1

11' 6" x 13' 1" (3.50m x 4.00m)

### Bedroom 2

10' 2" x 10' 2" (3.10m x 3.10m)