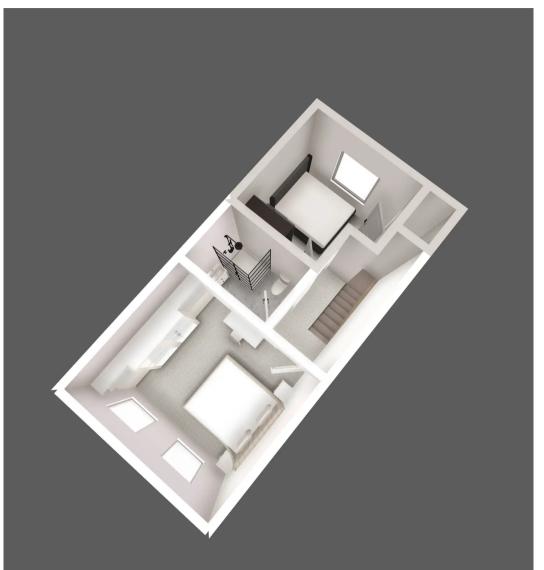

#### Bedroom 1

11' 6" x 13' 1" (3.50m x 4.00m)

### Bedroom 2

10' 2" x 10' 2" (3.10m x 3.10m)

#### Bathroom

4' 11" x 7' 7" (1.50m x 2.30m)