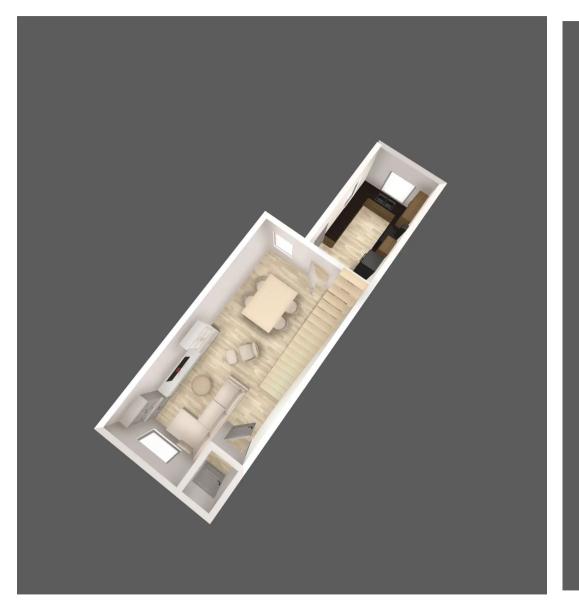

## Living and Dining room

26' 11" x 13' 1" (8.20m x 4.00m)

#### Kitchen

14' 1" x 8' 2" (4.30m x 2.50m)