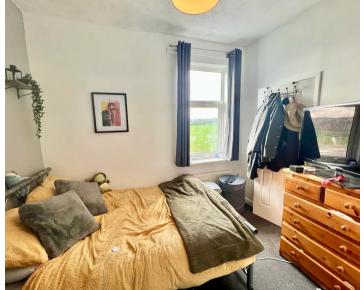

#### Bedroom 1

11' 6" x 13' 1" (3.50m x 4.00m)

### Bedroom 2

10' 2" x 10' 2" (3.10m x 3.10m)