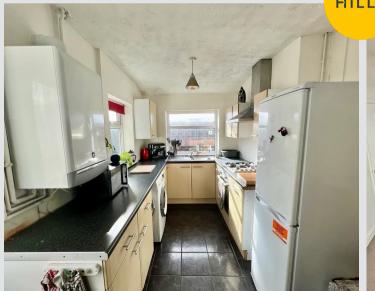

## 38 Hafton Road

## Salford, Salford

A SPACIOUS WELL PRESENTED TERRACED HOUSE WITH OPEN VIEWS TO THE REAR. Situated in a quiet location, this two bedroom house is ideal for a first time buyer, family or landlord. The ground floor offers an open plan lounge and dining room, and a fitted kitchen. On the first floor Council Tax band: A

Tenure: Freehold

- SPACIOUS TERRACED HOUSE
- WELL PRESENTED THROUGHOUT
- TWO DOUBLE BEDROOMS
- OPEN PLAN LOUNGE AND DINING ROOM
- FITTED KITCHEN
- MODERN BATHROOM
- GAS CENTRAL HEATING AND UPVC DOUBLE GLAZING
- OVERLOOKING PLAYING FIELDS TO THE REAR
- CLOSE TO LOCAL SCHOOLS SHOPS AND TRANSPORT LINKS







#### Porch

3' 3" x 3' 3" (1.00m x 1.00m)

## Living and Dining room

26' 11" x 13' 1" (8.20m x 4.00m)

#### Kitchen

14' 1" x 8' 2" (4.30m x 2.50m)

## Landing

#### Bedroom 1

11' 6" x 13' 1" (3.50m x 4.00m)

### Bedroom 2

10' 2" x 10' 2" (3.10m x 3.10m)

#### Bathroom

4' 11" x 7' 7" (1.50m x 2.30m)

















# Hills Swinton | Salfords Estate Agent

4 Pendlebury Road, Swinton - M27 4AR

0161 794 2888

swinton@hills.agency

www.hills.agency/



THE PROPERTY MISDESCRIPTIONS ACT 1991 The Agent has not tested any apparatus, equipment, fixtures and fittings or services and so cannot verify that they are in working order or fit for the purpose. A Buyer is advised to obtain verification from their Solicitor or Surveyor. References to the Tenure of a Property are based on informatio