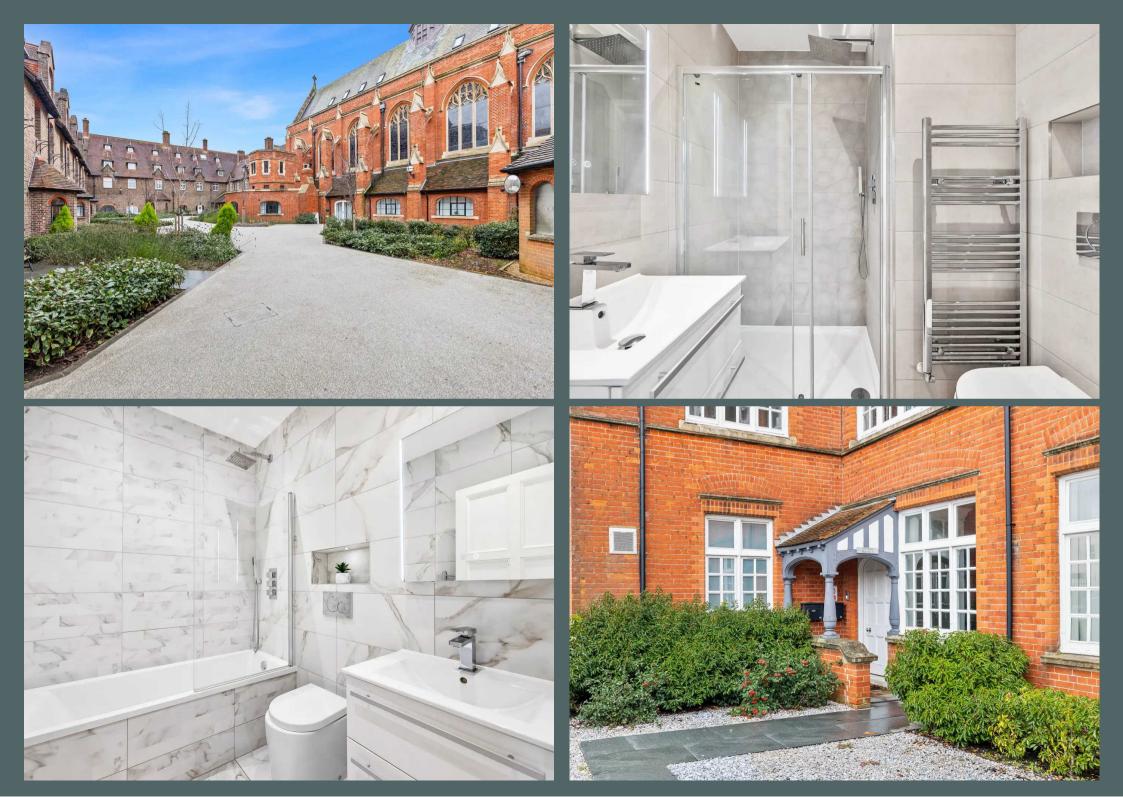

#### **EN-SUITE BATHROOM**

Modern en-suite fully tiled shower room with rain-head shower and additional shower attachment, heated mirror with light, wash basin with storage, we and heated towel rail.

#### BATHROOM

The family bathroom has a rain shower and hand held shower attachment, heated mirror with light, wash basin, we and large heated towel rail.