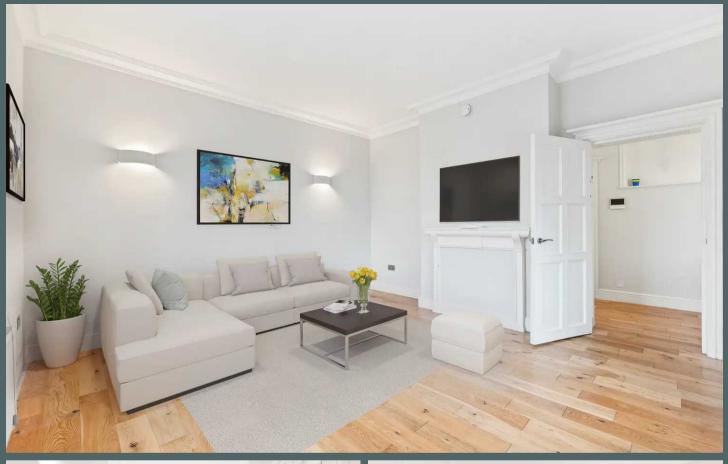

#### RECEPTION

14' 7" x 14' 9" (4.45m x 4.50m) Spacious double aspect reception room with Wooden floors and high ceiling.