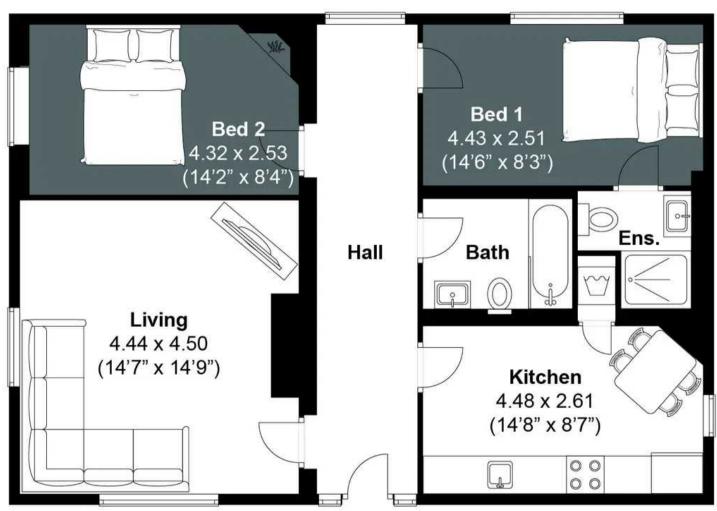

#### KITCHEN

14' 8" x 8' 7" (4.47m x 2.62m) Modern integrated kitchen WITH WITH BOSCH OVEN AND ELECTRIC HOB, MONTPELLIER DISHWASHER, AMPLE WORKTOP AND CUPBOARD

#### RECEPTION

14' 7" x 14' 9" (4.45m x 4.50m) Spacious double aspect reception room with Wooden floors and high ceiling.

#### MASTER BEDROOM

SPACE AND SPACE FOR TABLE

14' 6" x 8' 3" (4.42m x 2.51m) Good size double bedroom with stylish en-suite shower room.

#### **EN-SUITE BATHROOM**

Modern en-suite fully tiled shower room with rain-head shower and additional shower attachment, heated mirror with light, wash basin with storage, we and heated towel rail.

#### SECOND BEDROOM

14' 2" x 8' 4" (4.32m x 2.54m) Good size double bedroom with high ceilings and a feature fireplace.

#### BATHROOM

The family bathroom has a rain shower and hand held shower attachment, heated mirror with light, wash basin, we and large heated towel rail.

## Syresham Gardens, Haywards Heath

Approximately 80.7 sqm (868.6 sqft)

ESTATE AGENTS

### **FIRST FLOOR**