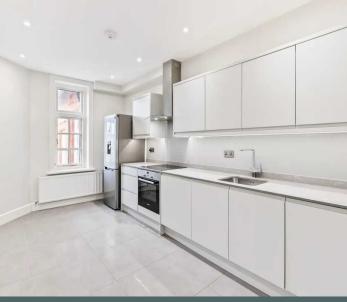

#### KITCHEN

14' 8" x 8' 7" (4.47m x 2.62m) Modern integrated kitchen WITH WITH BOSCH OVEN AND ELECTRIC HOB, MONTPELLIER DISHWASHER, AMPLE WORKTOP AND CUPBOARD