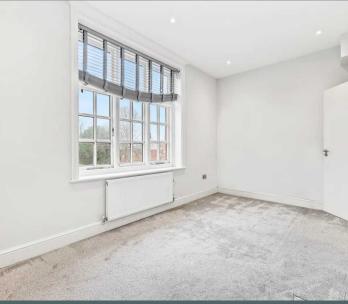

#### SECOND BEDROOM

14' 2" x 8' 4" (4.32m x 2.54m) Good size double bedroom with high ceilings and a feature fireplace.