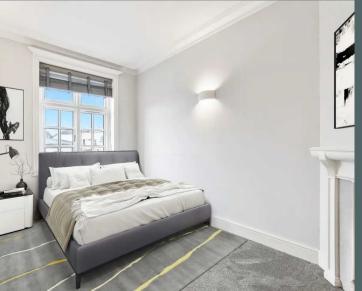

#### MASTER BEDROOM

SPACE AND SPACE FOR TABLE

14' 6" x 8' 3" (4.42m x 2.51m) Good size double bedroom with stylish en-suite shower room.