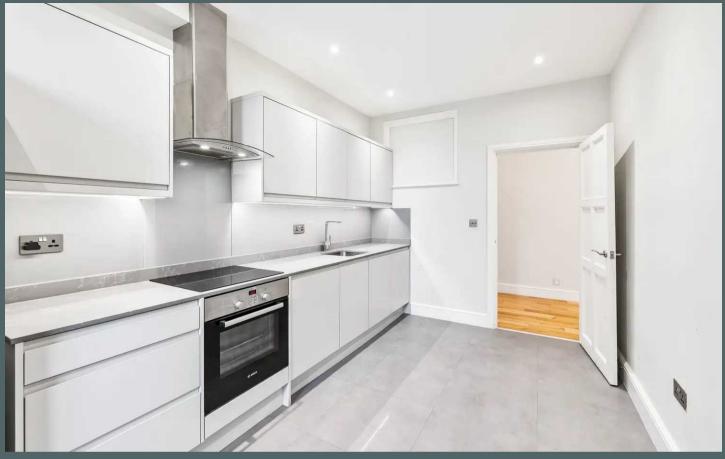

#### KITCHEN

14' 8" x 8' 7" (4.47m x 2.62m) Modern integrated kitchen WITH WITH BOSCH OVEN AND ELECTRIC HOB, MONTPELLIER DISHWASHER, AMPLE WORKTOP AND CUPBOARD