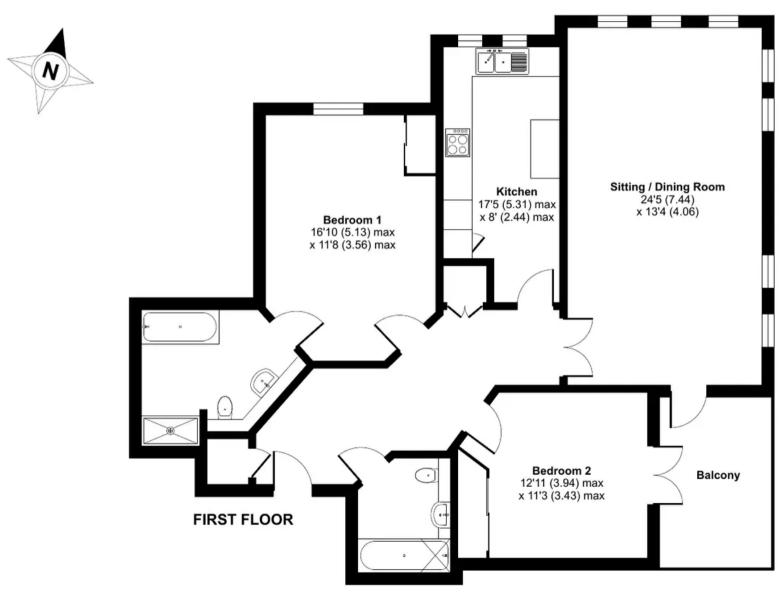

## East Parkside, Warlingham, CR6

Approximate Internal Area = 1123 sq ft / 104.3 sq m

For identification only - Not to scale