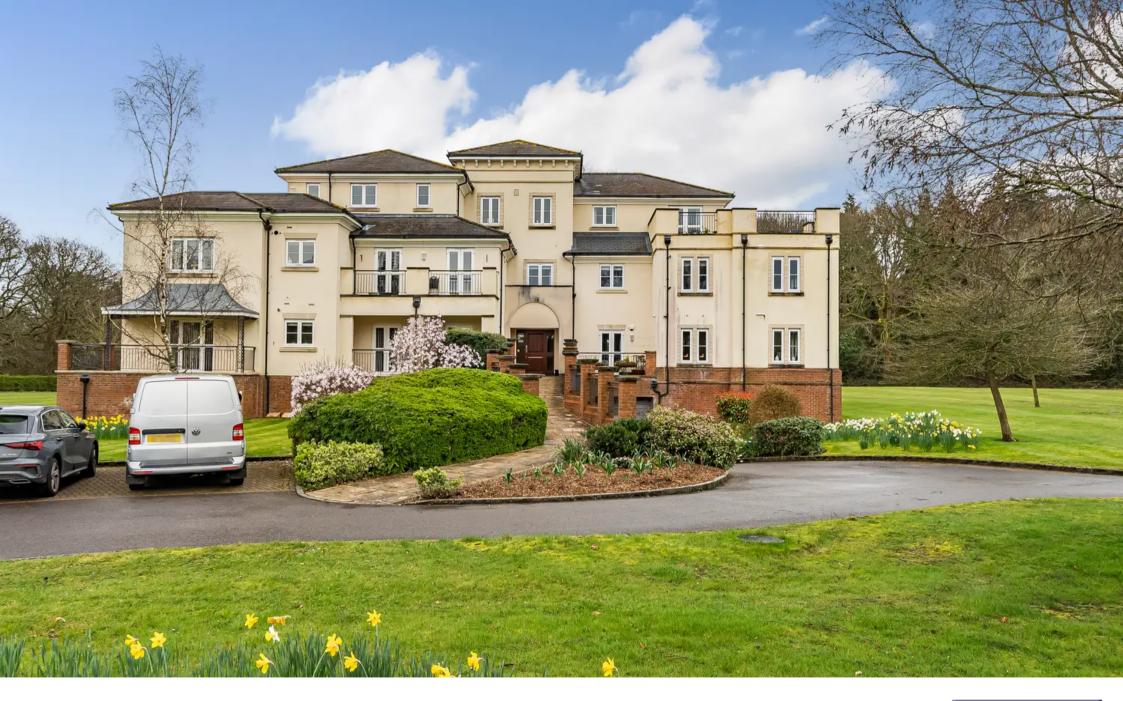

Sycamore House, 10 East Parkside - CR6 9QT

## Flat 6

Sycamore House, Warlingham

A two bedroom first floor apartment with a spacious Lounge/Dining Room, kitchen/breakfast room, two double bedrooms and two bathrooms. The property has secure underground parking spaces and is set in 84 acres of beautiful park like grounds.

Location: Situated in a highly regarded private development, residents enjoy proximity to an array of amenities, with a bus stop at the end of the drive. Warlingham Village is approximately one and a half miles distance with a selection of pubs, restaurants and local shops.