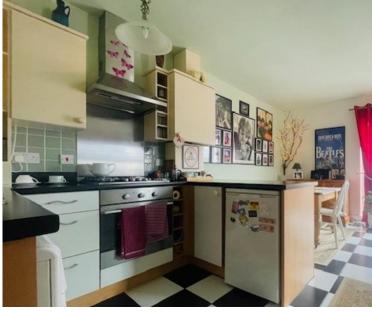

Layout of the property comprises of; entrance lobby through to the hallway which gives you access to all available rooms, open plan living, two bedrooms, en-suite and main bathroom.

The "L" shaped open plan living offers spacious and French Doors with a Juliette balcony which give you the feeling of being outside. Breakfasting kitchen which has a built in oven, hob and extractor fan and ample wall and base unit, space for a fridge freezer and automatic washing machine. Master bedroom is well proportioned along with also having front facing French Doors which allows plenty of natural light, tiled flooring and en-suite shower room with wash hand basin and WC. Bedroom two is also a well proportioned room with front facing window and tiled floor.