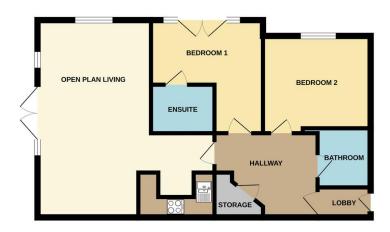

Layout of the property comprises of; entrance lobby through to the hallway which gives you access to all available rooms, open plan living, two bedrooms, en-suite and main bathroom.

The "L" shaped open plan living offers spacious and French Doors with a Juliette balcony which give you the feeling of being outside. Breakfasting kitchen which has a built in oven, hob and extractor fan and ample wall and base unit, space for a fridge freezer and automatic washing machine. Master bedroom is well proportioned along with also having front facing French Doors which allows plenty of natural light, tiled flooring and en-suite shower room with wash hand basin and WC. Bedroom two is also a well proportioned room with front facing window and tiled floor.

\*\*\* Please note terms and conditions apply when purchasing a shared ownership property \*\*\*

**ENTRANCE HALL** 

OPEN PLAN LIVING 18' 5" x 16' 9" (5.63m x 5.11 max m)

BEDROOM ONE 14' 5" x 10' 6" (4.4 max m x 3.22m)

**ENSUITE** 

BEDROOM TWO 9' 11" x 9' 11" (3.035m x 3.03m)

BATHROOM 6' 5" x 5' 7" (1.97m x 1.71m)

**EXTERNAL** 

AGENCY NOTE EPC Rating - Pending