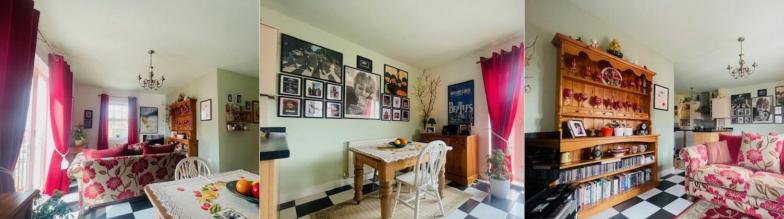

Layout of the property comprises of; entrance lobby through to the hallway which gives you access to all available rooms, open plan living, two bedrooms, en-suite and main bathroom.

The "L" shaped open plan living offers spacious and French Doors with a Juliette balcony which give you the feeling of being outside. Breakfasting kitchen which has a built in oven, hob and extractor fan and ample wall and base unit, space for a fridge freezer and automatic washing machine. Master bedroom is well proportioned along with also having front facing French Doors which allows plenty of natural light, tiled flooring and en-suite shower room with wash hand basin and WC. Bedroom two is also a well proportioned room with front facing window and tiled floor.