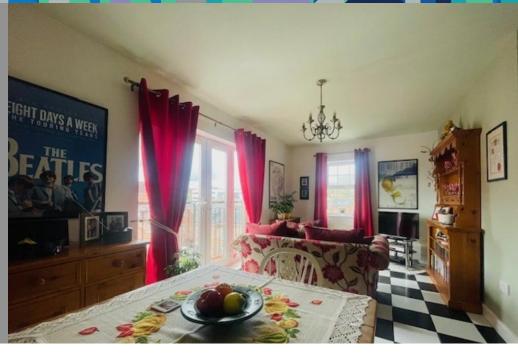

Layout of the property comprises of; entrance lobby through to the hallway which gives you access to all available rooms, open plan living, two bedrooms, en-suite and main bathroom.

The "L" shaped open plan living offers spacious and French Doors with a Juliette balcony which give you the feeling of being outside. Breakfasting kitchen which has a built in oven, hob and extractor fan and ample wall and base unit, space for a fridge freezer and automatic washing machine. Master bedroom is well proportioned along with also having front facing French Doors which allows plenty of natural light, tiled flooring and en-suite shower room with wash hand basin and WC. Bedroom two is also a well proportioned room with front facing window and tiled floor.