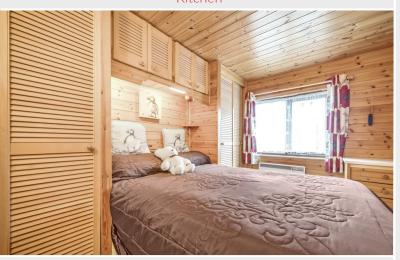

Living / Dining Room

Living / Dining Room

Kitchen

Bedroom

#### Bedroom

With electric heater, built in wardrobes.