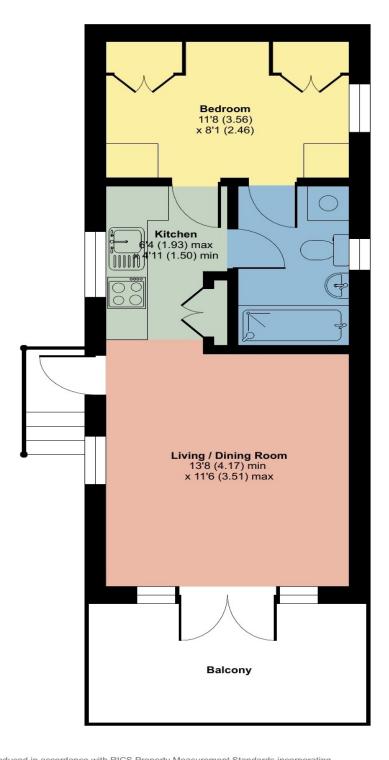

## 13 Burnside Park, Underskiddaw, Keswick

Approximate Area = 373 sq ft / 34.6 sq m

For identification only - Not to scale

Floor plan produced in accordance with RICS Property Measurement Standards incorporating International Property Measurement Standards (IPMS2 Residential). © nichecom 2024. Produced for Hackney & Leigh. REF: 1104458