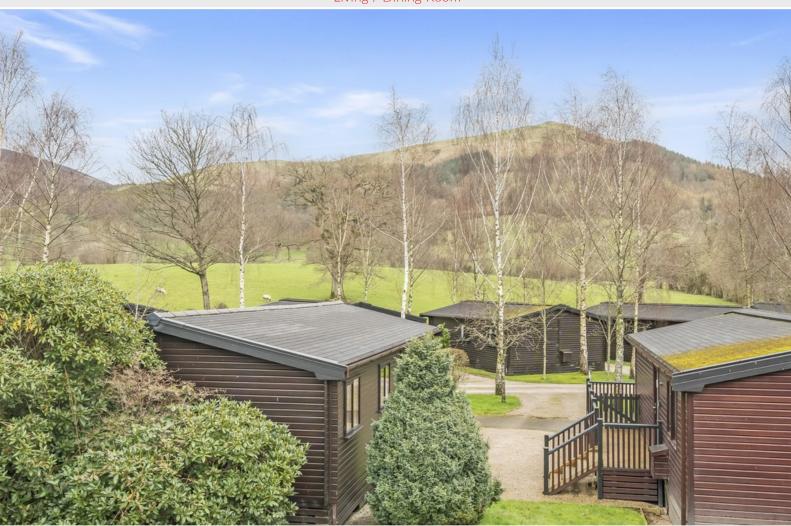

# Offers over £190,000

Fell View Lodge, 13 Burnside Park, Underskiddaw, Keswick, CA12 4PF

A detached one bedroom traditional style holiday lodge most conveniently situated on a pleasant site with delightful rural views to the fells at the ever popular Burnside Park located on the outskirts of Keswick and close to Skiddaw and Latrigg. The site is open all year round.

### **Quick Overview**

Traditional style one bedroom holiday lodge

Pleasant position within a private park on the outskirts of Keswick

Delightful rural views to the fells

Close to Skiddaw and Latrigg

Open plan living room and fitted dining