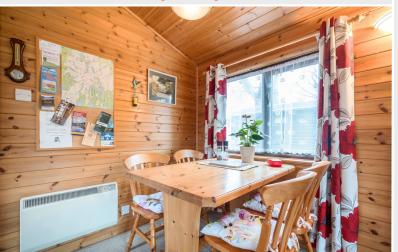

Living / Dining Room

Living / Dining Room

Kitchen

Bedroom

#### Open Plan Living Room / Dining Kitchen

With electric fire and wood surround, electric heater, double French doors leading to external decked balcony with seating / dining space, fitted base and wall units, sink unit with pillar taps, integrated oven, hob, extractor unit, plumbing for washing machine and dish washer, built in storage cupboard.