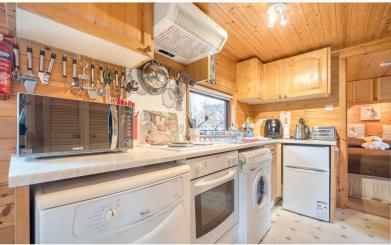

Living / Dining Room

Living / Dining Room

Kitchen

Bedroom

#### Open Plan Living Room / Dining Kitchen

With electric fire and wood surround, electric heater, double French doors leading to external decked balcony with seating / dining space, fitted base and wall units, sink unit with pillar taps, integrated oven, hob, extractor unit, plumbing for washing machine and dish washer, built in storage cupboard.