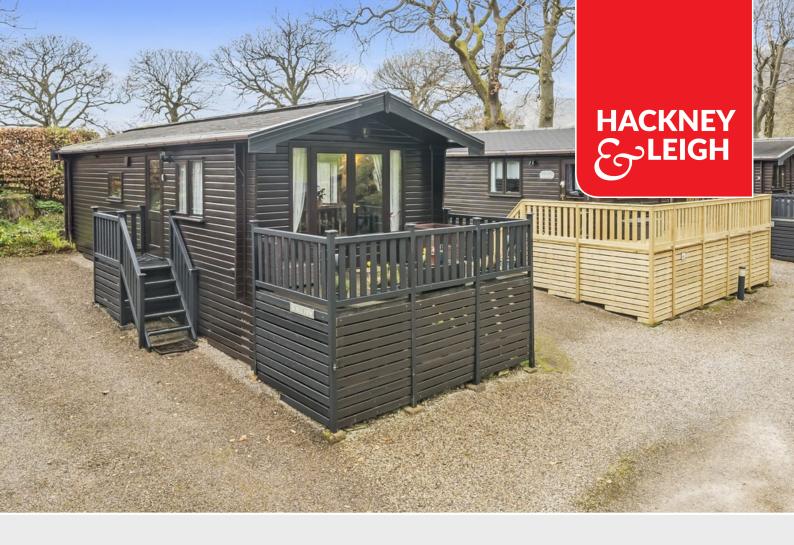

# Offers over £190,000

Fell View Lodge, 13 Burnside Park, Underskiddaw, Keswick, CA12 4PF

A detached one bedroom traditional style holiday lodge most conveniently situated on a pleasant site with delightful rural views to the fells at the ever popular Burnside Park located on the outskirts of Keswick and close to Skiddaw and Latrigg. The site is open all year round.

### **Quick Overview**

Traditional style one bedroom holiday lodge

Pleasant position within a private park on the outskirts of Keswick

Delightful rural views to the fells

Close to Skiddaw and Latrigg

Open plan living room and fitted dining

#### Outside:

Decked balcony with seating / dining space and on-site parking for two vehicles.