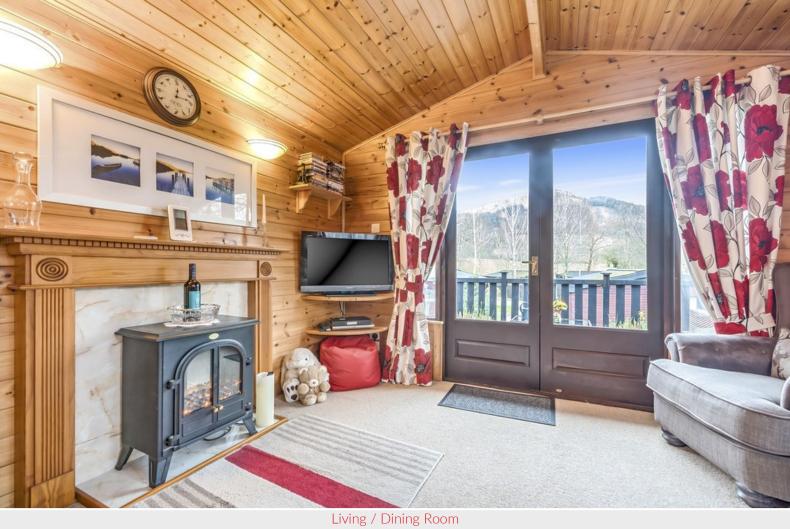

Living / Dining Room

Living / Dining Room

Kitchen

Bedroom

#### Open Plan Living Room / Dining Kitchen

With electric fire and wood surround, electric heater, double French doors leading to external decked balcony with seating / dining space, fitted base and wall units, sink unit with pillar taps, integrated oven, hob, extractor unit, plumbing for washing machine and dish washer, built in storage cupboard.