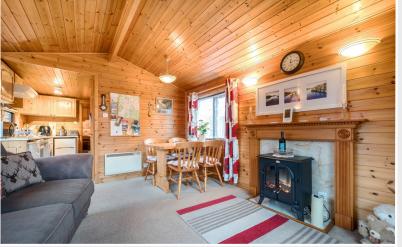

Living / Dining Room

Living / Dining Room

Kitchen

Bedroom

#### Open Plan Living Room / Dining Kitchen

With electric fire and wood surround, electric heater, double French doors leading to external decked balcony with seating / dining space, fitted base and wall units, sink unit with pillar taps, integrated oven, hob, extractor unit, plumbing for washing machine and dish washer, built in storage cupboard.