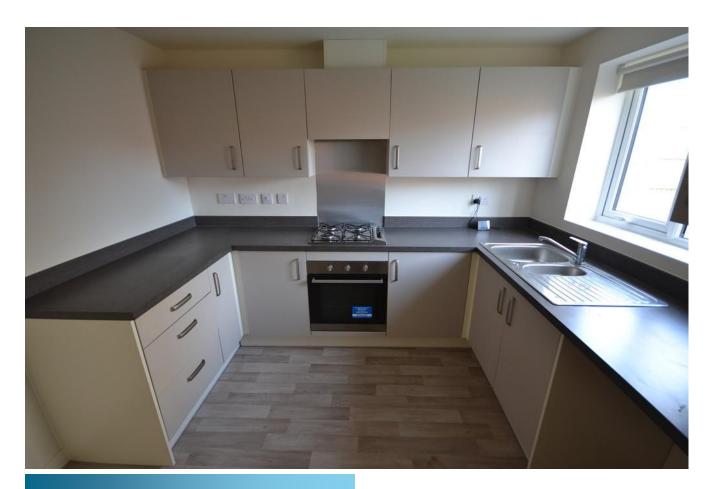

## **Richard Dawson Drive, Bucknall**

Detached House, 3 bedroom, 2 bathroom

£900 pcm

Date available: 20th April 2024

Deposit: £1,038 Unfurnished

Council Tax band: C

- Modern Detached Property
- Kitchen, Cloakroom
- Driveway, Gardens to Side & Rear
- Lounge, Dining room
- Three Bedrooms
- En-suite Shower Room
- Council tax band C