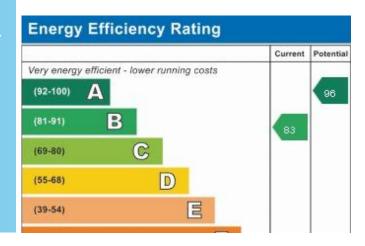

## **Richard Dawson Drive, Bucknall**

Detached House, 3 bedroom, 2 bathroom

£900 pcm

Date available: 20th April 2024

Deposit: £1,038 Unfurnished

Council Tax band: C

- Modern Detached Property
- Kitchen, Cloakroom
- Driveway, Gardens to Side & Rear
- Lounge, Dining room
- Three Bedrooms
- En-suite Shower Room
- Council tax band C