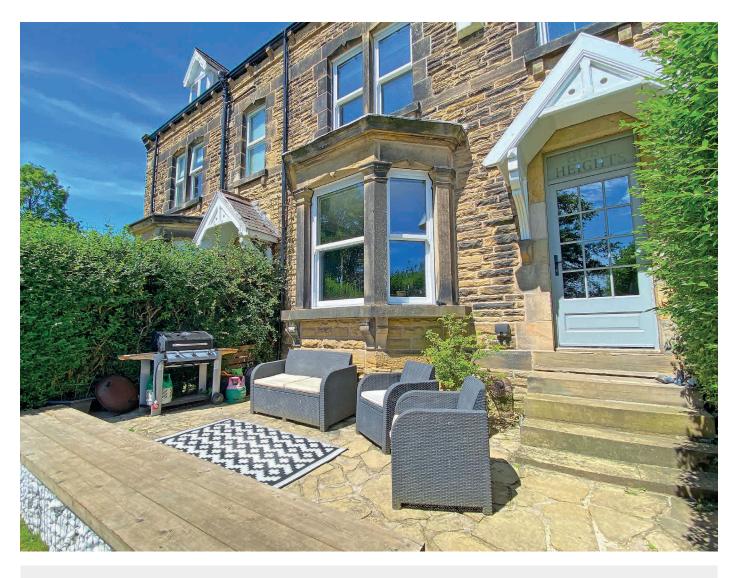

## A spacious and beautifully presented five-bedroom village property, with good-sized gardens enjoying a delightful outlook over the surrounding countryside.

This stylish property has been updated and modernised to a high standard in recent years and provides generous accommodation extending to over 2,300 square feet and comprises two large reception rooms, including a sitting room with a window overlooking the garden, together with a modern fitted kitchen. On the upper floors there are five good-sized bedrooms, a dressing room, a shower room and bathroom. There is also a cellar providing useful storage space. The property benefits from an attractive garden with lawn and sitting areas as well as an additional garden area with further lawn and sitting space and a double garage.

#### SITTING ROOM

A spacious reception room with bay window, enjoying a delightful outlook over the garden and countryside beyond. Wood-burning stove.

#### **Outside**

There is an attractive rear garden with lawn, paved and decked sitting areas, enjoying a delightful outlook over the surroundings countryside. A path from the garden leads to an additional garden area where there is lawn and further sitting areas. There is also a detached double garage.