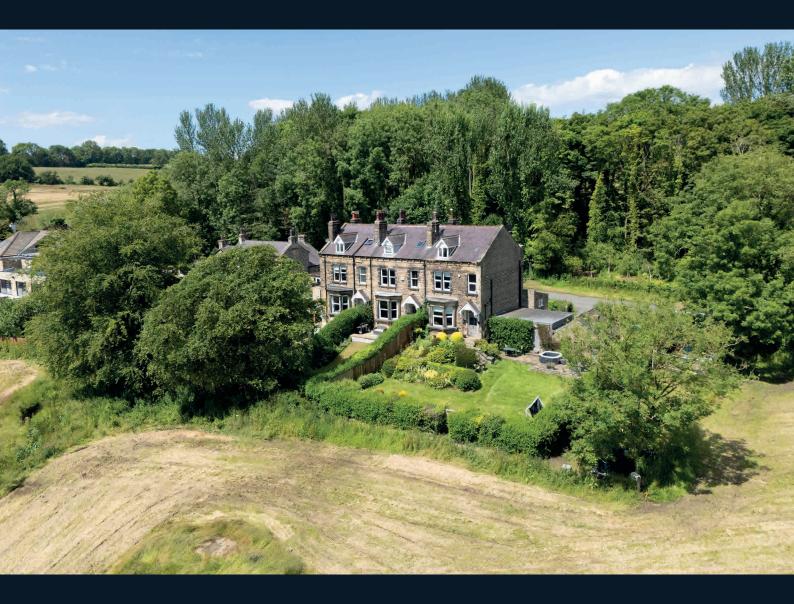

2 CRAG VALE, CRAG LANE, HUBY, LS17 0BS

OFFERS OVER £635,000

## A spacious and beautifully presented five-bedroom village property, with good-sized gardens enjoying a delightful outlook over the surrounding countryside.

This stylish property has been updated and modernised to a high standard in recent years and provides generous accommodation extending to over 2,300 square feet and comprises two large reception rooms, including a sitting room with a window overlooking the garden, together with a modern fitted kitchen. On the upper floors there are five good-sized bedrooms, a dressing room, a shower room and bathroom. There is also a cellar providing useful storage space. The property benefits from an attractive garden with lawn and sitting areas as well as an additional garden area with further lawn and sitting space and a double garage.

The property is located within the popular village of Huby, which has the benefit of a railway station, providing easy access to Harrogate, Leeds and York and is surrounded by beautiful open countryside.

#### **Outside**

There is an attractive rear garden with lawn, paved and decked sitting areas, enjoying a delightful outlook over the surroundings countryside. A path from the garden leads to an additional garden area where there is lawn and further sitting areas. There is also a detached double garage.