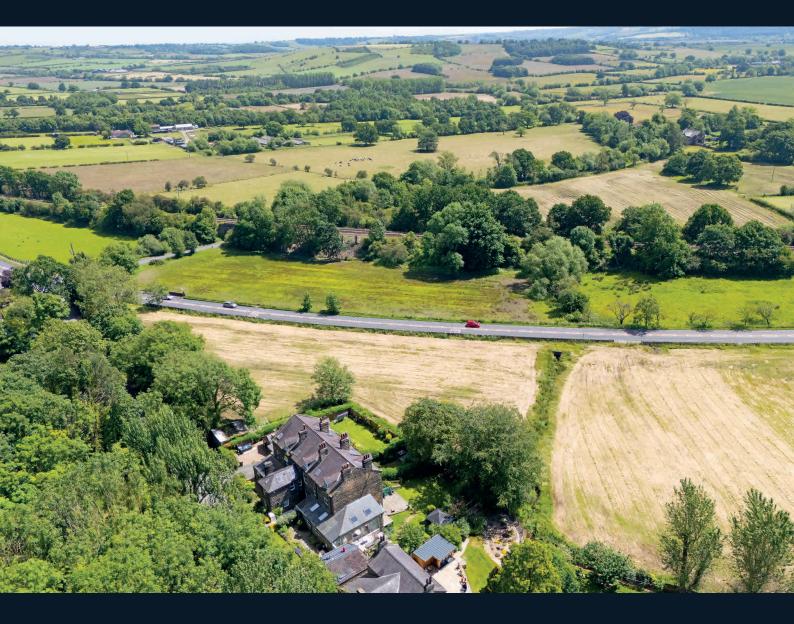

## A spacious and beautifully presented five-bedroom village property, with good-sized gardens enjoying a delightful outlook over the surrounding countryside.

This stylish property has been updated and modernised to a high standard in recent years and provides generous accommodation extending to over 2,300 square feet and comprises two large reception rooms, including a sitting room with a window overlooking the garden, together with a modern fitted kitchen. On the upper floors there are five good-sized bedrooms, a dressing room, a shower room and bathroom. There is also a cellar providing useful storage space. The property benefits from an attractive garden with lawn and sitting areas as well as an additional garden area with further lawn and sitting space and a double garage.

The property is located within the popular village of Huby, which has the benefit of a railway station, providing easy access to Harrogate, Leeds and York and is surrounded by beautiful open countryside.

#### **Outside**

There is an attractive rear garden with lawn, paved and decked sitting areas, enjoying a delightful outlook over the surroundings countryside. A path from the garden leads to an additional garden area where there is lawn and further sitting areas. There is also a detached double garage.