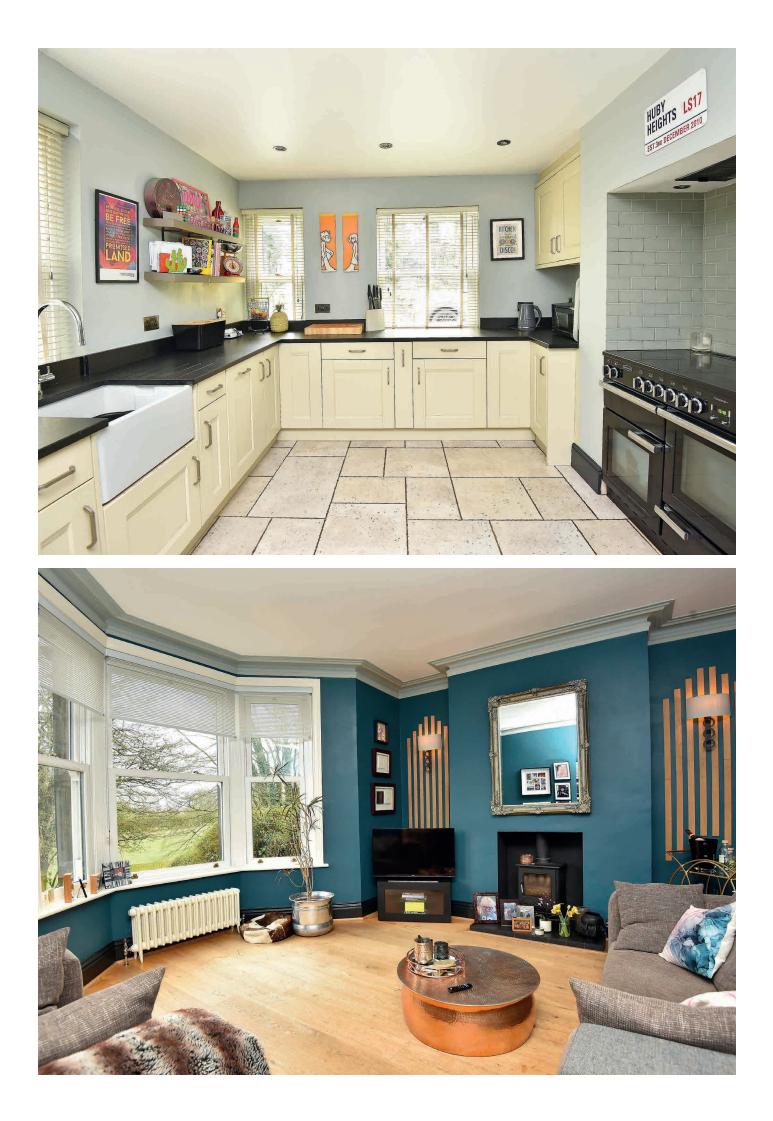

#### **KITCHEN**

With a range of fitted units and granite worktops with space for a range cooker, integrated dishwasher. Tiled flooring. Space for dining table.

#### SITTING ROOM

A spacious reception room with bay window, enjoying a delightful outlook over the garden and countryside beyond. Wood-burning stove.