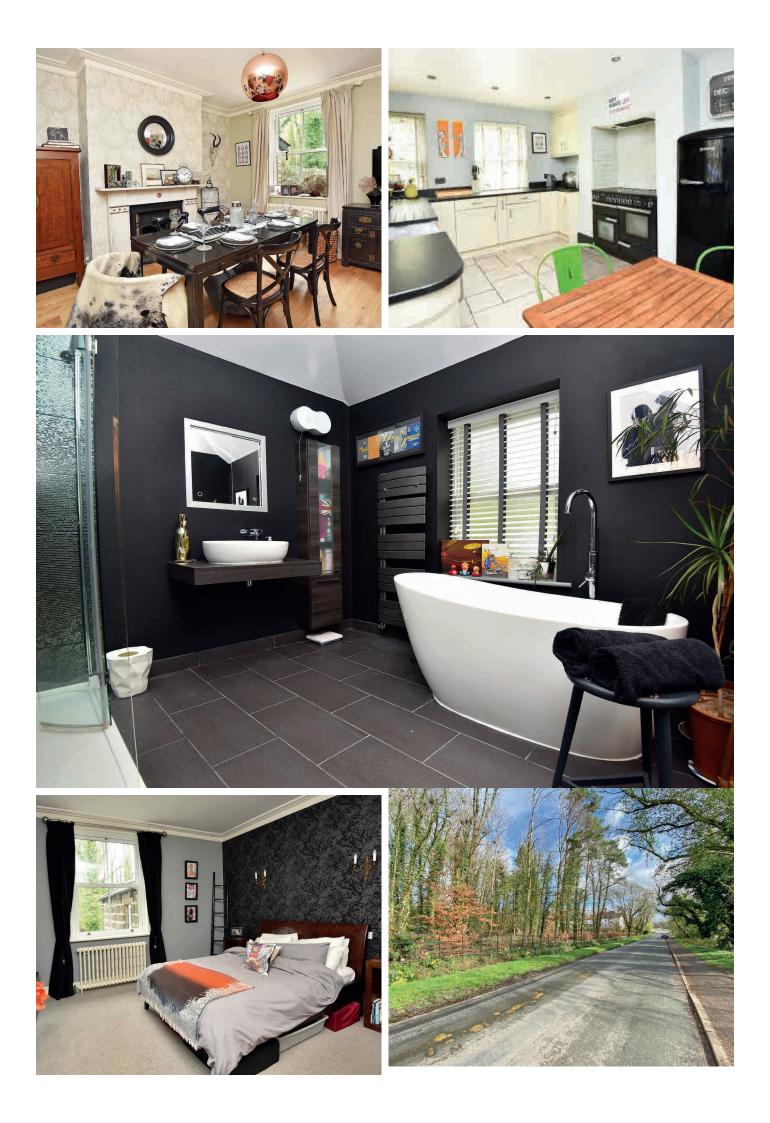

#### **DINING ROOM**

A further good-sized reception room with original marble feature fireplace.

#### **KITCHEN**

With a range of fitted units and granite worktops with space for a range cooker, integrated dishwasher. Tiled flooring. Space for dining table.

#### BATHROOM

With vaulted ceiling and a modern white suite comprising WC, washbasin set atop a vanity unit, free-standing bath, and large walk-in shower. Heated towel rail. Tiled flooring.

#### FIRST FLOOR BEDROOMS

There are three rooms on the first floor, including the main bedroom which has an ornamental feature fireplace, a second bedroom with fitted wardrobes, and a smaller bedroom which is currently used as an office.

The property is located within the popular village of Huby, which has the benefit of a railway station, providing easy access to Harrogate, Leeds and York and is surrounded by beautiful open countryside.