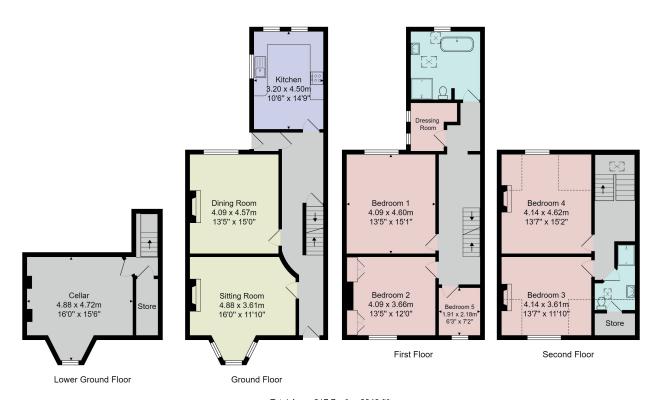

# **FLOOR PLAN**

Total Area: 217.7 m<sup>2</sup> ... 2343 ft<sup>2</sup> All measurements are approximate and for display purposes only. No liability is accepted by either the agency or Box Property Solutions Ltd as to the exact measurements of the rooms. Box Property Solutions Ltd retains the copyright on this plan and allows agents to use it with agreed permission.

#### GROUND FLOOR RECEPTION HALL

#### SITTING ROOM

A spacious reception room with bay window, enjoying a delightful outlook over the garden and countryside beyond. Wood-burning stove.

#### **KITCHEN**

With a range of fitted units and granite worktops with space for a range cooker, integrated dishwasher. Tiled flooring. Space for dining table.

#### **DINING ROOM**

A further good-sized reception room with original marble feature fireplace.

#### LOWER GROUND FLOOR CELLAR

There is a good-sized internal cellar providing useful storage.

#### FIRST FLOOR BEDROOMS

There are three rooms on the first floor, including the main bedroom which has an ornamental feature fireplace, a second bedroom with fitted wardrobes, and a smaller bedroom which is currently used as an office.

#### DRESSING ROOM

Providing useful clothes storage space with fitted hanging and shelving.

#### BATHROOM

With vaulted ceiling and a modern white suite comprising WC, washbasin set atop a vanity unit, free-standing bath, and large walk-in shower. Heated towel rail. Tiled flooring.

#### SECOND FLOOR BEDROOMS

There are two large bedrooms on the second floor, each with ornamental feature fireplaces.

#### SHOWER ROOM

A modern white suite comprising WC, washbasin set atop a vanity unit and a shower. Heated towel rail.