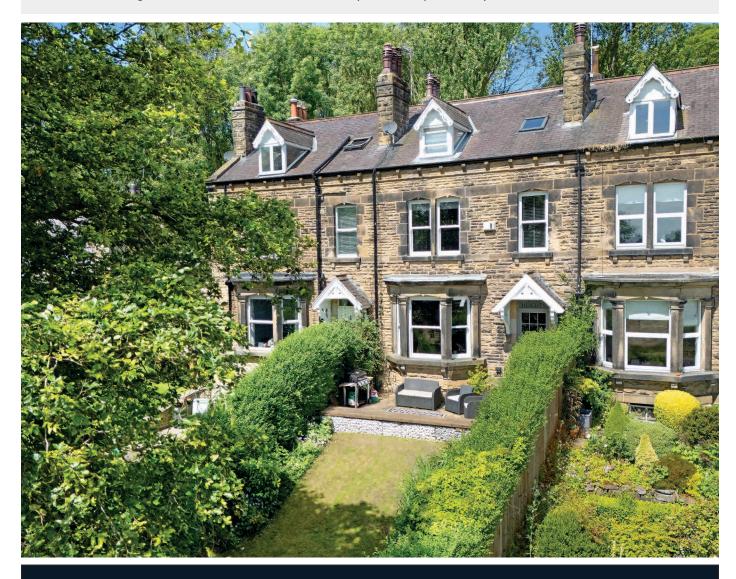

## A spacious and beautifully presented five-bedroom village property, with good-sized gardens enjoying a delightful outlook over the surrounding countryside.

This stylish property has been updated and modernised to a high standard in recent years and provides generous accommodation extending to over 2,300 square feet and comprises two large reception rooms, including a sitting room with a window overlooking the garden, together with a modern fitted kitchen. On the upper floors there are five good-sized bedrooms, a dressing room, a shower room and bathroom. There is also a cellar providing useful storage space. The property benefits from an attractive garden with lawn and sitting areas as well as an additional garden area with further lawn and sitting space and a double garage.

#### **Outside**

There is an attractive rear garden with lawn, paved and decked sitting areas, enjoying a delightful outlook over the surroundings countryside. A path from the garden leads to an additional garden area where there is lawn and further sitting areas. There is also a detached double garage.