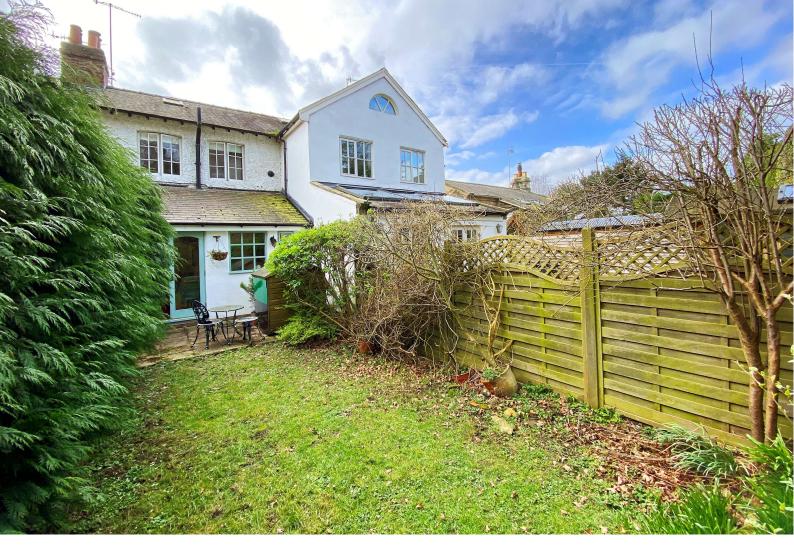

#### OUTSIDE

There are attractive front and rear gardens. The rear lawned garden has a paved sitting area, original capped well and enjoys an open aspect over adjoining woodland.

Tenure - Freehold

Council Tax Band - C