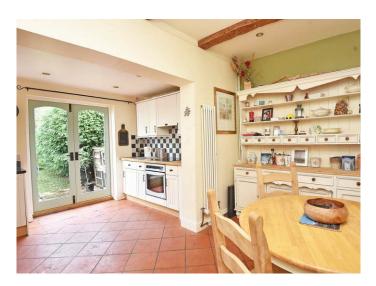

#### DINING KITCHEN

With a spacious dining area and glazed French doors leading to the garden. The kitchen comprises solid wood and granite worktops, as well as a ange of fitted units with electric hob, oven, integrated dishwasher and terracotta floor tiling throughout.