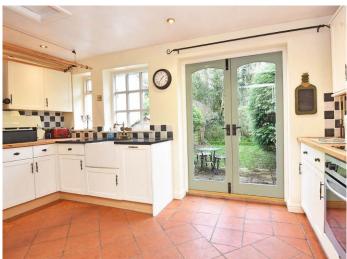

#### DINING KITCHEN

With a spacious dining area and glazed French doors leading to the garden. The kitchen comprises solid wood and granite worktops, as well as a ange of fitted units with electric hob, oven, integrated dishwasher and terracotta floor tiling throughout.