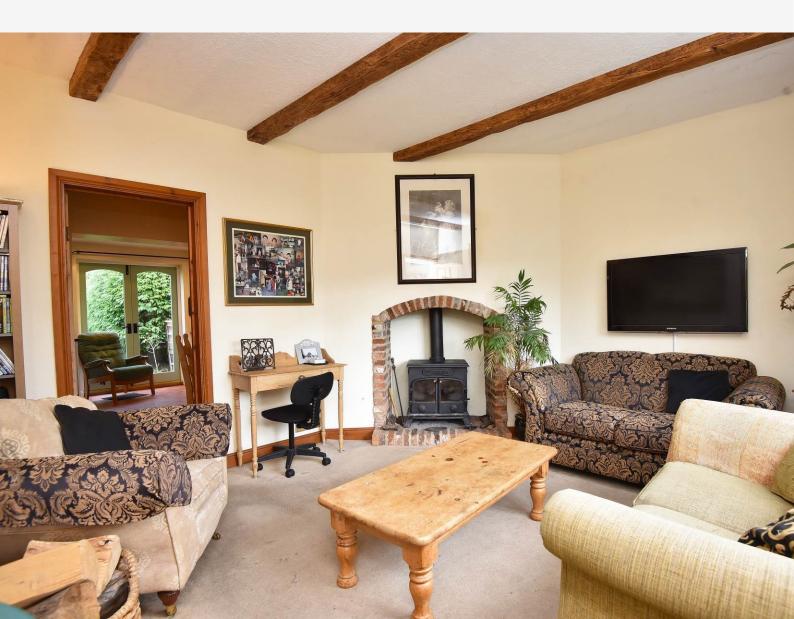

#### GROUND FLOOR SITTING ROOM

A good- sized reception room with wood-burning stove inside a brick fireplace (not checked).