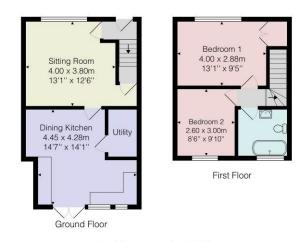

Total Area: 69.8 m<sup>2</sup> ... 752 ft<sup>2</sup> All measurements are approximate and for display purposes only. No liability is accepted by either the agency or Box Property Solutions Ltd as to the exact measurements of the rooms. Box Property Solutions Ltd retains the copyright on this plan and allows agents to use it with agreed permission.