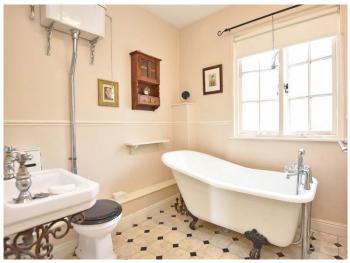

#### BATHROOM

Fitted with a traditional white suite comprising a balland-claw roll-top bath, washbasin and WC with wallmounted cistern.