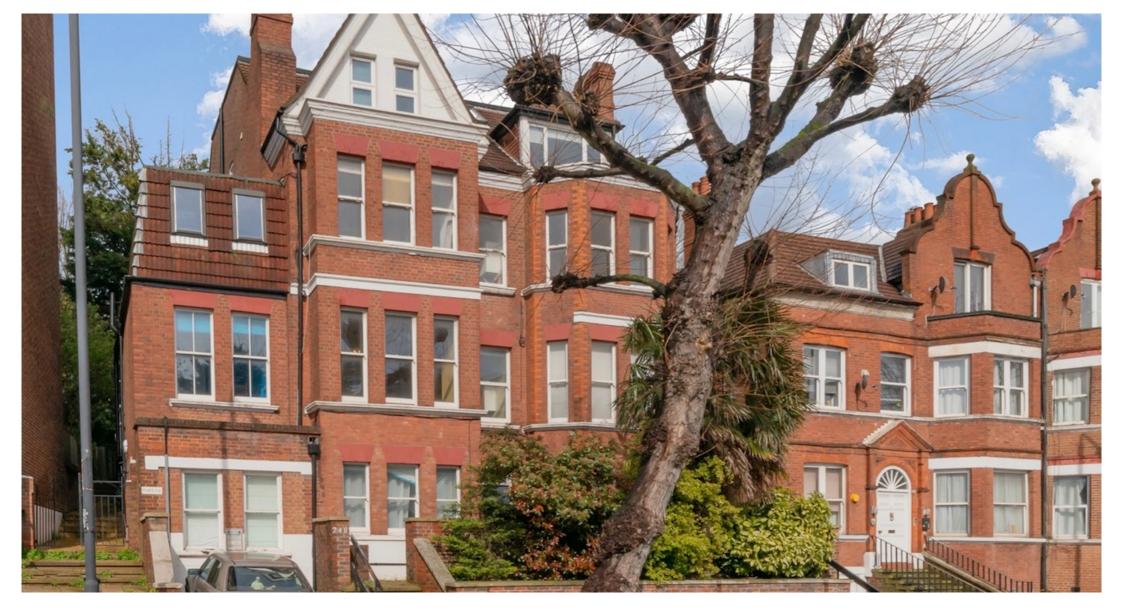

Well Located One Bedroom Apartment with Access to a 3 Acre Garden Oasis

## Price £495,000 - Share of Freehold

This well located one bedroom apartment benefits from access to a 3 acre garden oasis (by subscription) which has a rose garden and huge expanses of grassy areas. Perfect spaces for enjoying our long Summer evenings with friends and a bottle of wine! On the raised ground floor of this period conversion of 10 flats, this double glazed property has a good size lounge/diner, a double bedroom with built in wardrobes, a fully fitted galley style kitchen and a bathroom with overhead shower. Additionally, there is some attic space for luggage, golf clubs, boxes, etc. Located on the border of Hampstead and West Hampstead (but with a Hampstead postcode, NW3) this flat is approximately a 5 minute walk to the North London overground, a 12 minute walk to the Thameslink station, and an easy walk (or bus ride from just outside the flat!) to Finchley Road station (Jubilee and Metropolitan lines!). Hampstead Village is nearby too and Hampstead Heath just a 15 minute walk.