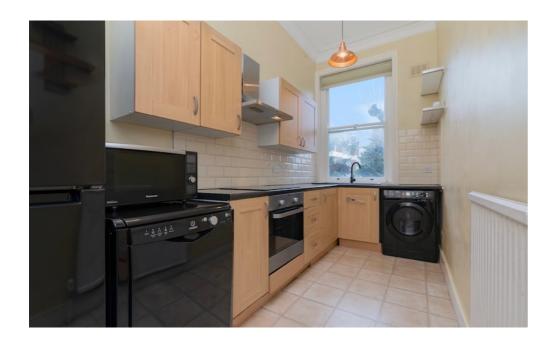

## Price £495,000 - Share of Freehold

This well located one bedroom apartment benefits from access to a 3 acre garden oasis (by subscription) which has a rose garden and huge expanses of grassy areas. Perfect spaces for enjoying our long Summer evenings with friends and a bottle of wine! On the raised ground floor of this period conversion of 10 flats, this double glazed property has a good size lounge/diner, a double bedroom with built in wardrobes, a fully fitted galley style kitchen and a bathroom with overhead shower. Additionally, there is some attic space for luggage, golf clubs, boxes, etc. Located on the border of Hampstead and West Hampstead (but with a Hampstead postcode, NW3) this flat is approximately a 5 minute walk to the North London overground, a 12 minute walk to the Thameslink station, and an easy walk (or bus ride from just outside the flat!) to Finchley Road station (Jubilee and Metropolitan lines!). Hampstead Village is nearby too and Hampstead Heath just a 15 minute walk.

- Reception room
- Fully fitted kitchen
- Bedroom
- Bathroom
- Access to communal garden (by subscription)
- Mains water/sewerage/electric/gas
- Gas central heating
- Camden Council Tax Band: D £1,900.16 PA
- EPC Rating: 68/D
- Approx Gross Internal Area: 527 sq ft
- Tenure: Share of Freehold 999 years from 01/01/99 (2998)
- Service Charge: Approx £2,300 PA
- Ground Rent: TBA