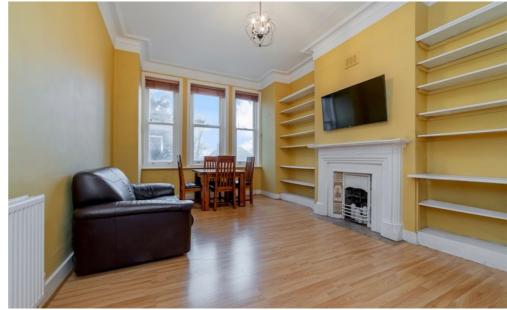

## Price £495,000 - Share of Freehold

This well located one bedroom apartment benefits from access to a 3 acre garden oasis (by subscription) which has a rose garden and huge expanses of grassy areas. Perfect spaces for enjoying our long Summer evenings with friends and a bottle of wine! On the raised ground floor of this period conversion of 10 flats, this double glazed property has a good size lounge/diner, a double bedroom with built in wardrobes, a fully fitted galley style kitchen and a bathroom with overhead shower. Additionally, there is some attic space for luggage, golf clubs, boxes, etc. Located on the border of Hampstead and West Hampstead (but with a Hampstead postcode, NW3) this flat is approximately a 5 minute walk to the North London overground, a 12 minute walk to the Thameslink station, and an easy walk (or bus ride from just outside the flat!) to Finchley Road station (Jubilee and Metropolitan lines!). Hampstead Village is nearby too and Hampstead Heath just a 15 minute walk.

- Reception room
- Fully fitted kitchen
- Bedroom
- Bathroom
- Access to communal garden (by subscription)
- Mains water/sewerage/electric/gas
- Gas central heating
- Camden Council Tax Band: D £1,900.16 PA
- EPC Rating: 68/D
- Approx Gross Internal Area: 527 sq ft
- Tenure: Share of Freehold 999 years from 01/01/99 (2998)
- Service Charge: Approx £2,300 PA
- Ground Rent: TBA