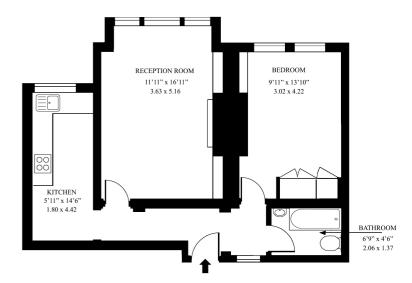

## Finchley Road NW3

Raised Ground Floor

Approx Gross Internal Area 527 sq ft - 49.0 sq m

Measured in accordance with RICS guidelines. Every attempt is made to ensure accuracy However all measurments are approximate. The floor plan is illustrative purposes only and is not to scale www.tomekphotography.co.uk