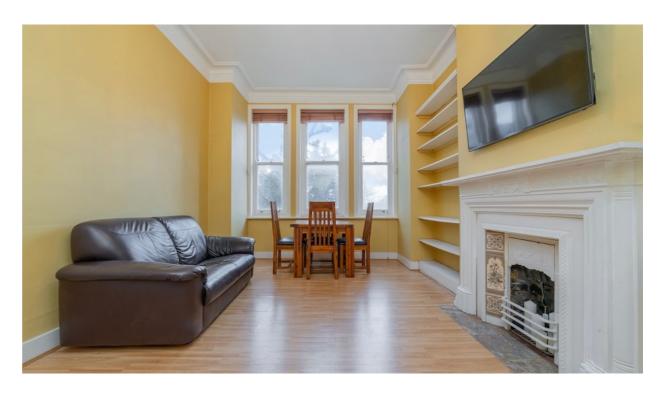

## Price £495,000 - Share of Freehold

This well located one bedroom apartment benefits from access to a 3 acre garden oasis (by subscription) which has a rose garden and huge expanses of grassy areas. Perfect spaces for enjoying our long Summer evenings with friends and a bottle of wine! On the raised ground floor of this period conversion of 10 flats, this double glazed property has a good size lounge/diner, a double bedroom with built in wardrobes, a fully fitted galley style kitchen and a bathroom with overhead shower. Additionally, there is some attic space for luggage, golf clubs, boxes, etc. Located on the border of Hampstead and West Hampstead (but with a Hampstead postcode, NW3) this flat is approximately a 5 minute walk to the North London overground, a 12 minute walk to the Thameslink station, and an easy walk (or bus ride from just outside the flat!) to Finchley Road station (Jubilee and Metropolitan lines!). Hampstead Village is nearby too and Hampstead Heath just a 15 minute walk.

- Reception room
- Fully fitted kitchen
- Bedroom
- Bathroom
- Access to communal garden (by subscription)
- Mains water/sewerage/electric/gas
- Gas central heating
- Camden Council Tax Band: D £1,900.16 PA
- EPC Rating: 68/D
- Approx Gross Internal Area: 527 sq ft
- Tenure: Share of Freehold 999 years from 01/01/99 (2998)
- Service Charge: Approx £2,300 PA
- Ground Rent: TBA