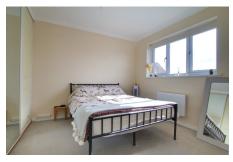

#### FIRST FLOOR

BEDROOM 1 3.94m (12'11") x 3.17m (10'5") Window to front, freestanding wardrobes.

BEDROOM 2 2.96m (9'9") max. x 2.92m (9'7") Window to rear, fitted wardrobes.