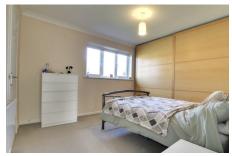

#### FIRST FLOOR

BEDROOM 1 3.94m (12'11") x 3.17m (10'5") Window to front, freestanding wardrobes.

BEDROOM 2 2.96m (9'9") max. x 2.92m (9'7") Window to rear, fitted wardrobes.