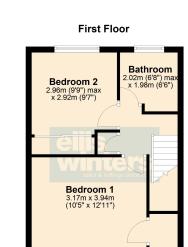

#### FIRST FLOOR

BEDROOM 1 3.94m (12'11") x 3.17m (10'5") Window to front, freestanding wardrobes.

BEDROOM 2 2.96m (9'9") max. x 2.92m (9'7") Window to rear, fitted wardrobes.

#### BATHROOM

2.02m (6'8") max. x 1.98m (6'6") Fitted with a panelled bath which has mixer tap shower, corner shower cubicle, low level WC and hand wash basin. Window to rear.