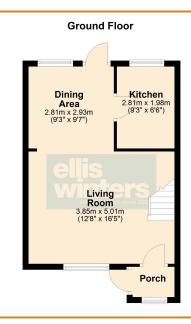

#### GROUND FLOOR

LIVING ROOM 5.01m (16'5") x 3.85m (12'8") Window to front, stairs rising to first floor.

#### DINING AREA

2.93m (9'7") x 2.81m (9'3") Window to rear, door out to garden, open plan to living room.

#### KITCHEN

2.81m (9'3") x 1.98m (6'6") Fitted with a matching range of wall and base units with plumbing for washing machine and dishwasher, space for fridge/freezer, freestanding cooker, window to rear.

#### OUTSIDE

To the rear, the garden is paved for ease of maintenance and there is a small storage shed. A rear gate provides access to the parking area where there is one allocated parking space.