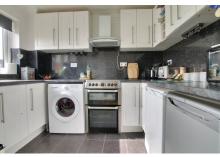

#### KITCHEN

2.81m (9'3") x 1.98m (6'6") Fitted with a matching range of wall and base units with plumbing for washing machine and dishwasher, space for fridge/freezer, freestanding cooker, window to rear.