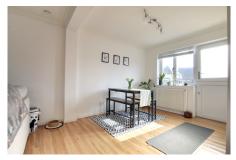

#### GROUND FLOOR

LIVING ROOM 5.01m (16'5") x 3.85m (12'8") Window to front, stairs rising to first floor.

#### DINING AREA

2.93m (9'7") x 2.81m (9'3") Window to rear, door out to garden, open plan to living room.