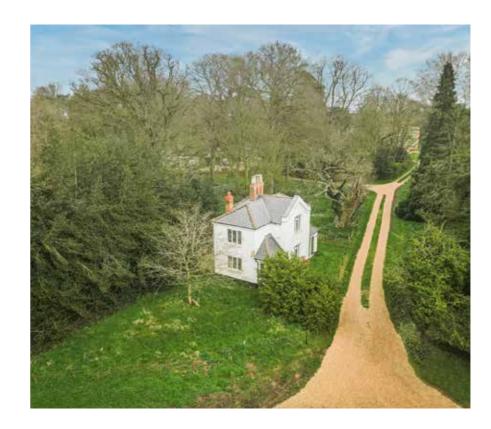

## White Lodge

Watton Road, Shropham, Norfolk, NR17 1EA

Former Gatehouse/Lodge to Shropham Hall with Stunning Grounds Approaching 1.5 Acres (STMS)

Well-Positioned for Access to A11

Excellent Potential for Renovation or Extension with Delightful Character Feature

Two Reception Rooms, Kitchen and Two / Three Bedrooms

No Onward Chain

negotiation.

The delightful grounds are brimming with snowdrops and daffodils, boasting a magnificent old oak reputed to date back 400 years or so to the reign of Henry VIII, as well as a variety of other magnificent specimens to be discovered.

Having been let in recent times, the oil central heating system has been serviced and electrics certified. Nevertheless, the property is a great prospect for improvement and potentially extension (subject to necessary planning permissions), which will both add value and make a comfortable home in a truly wonderful setting.