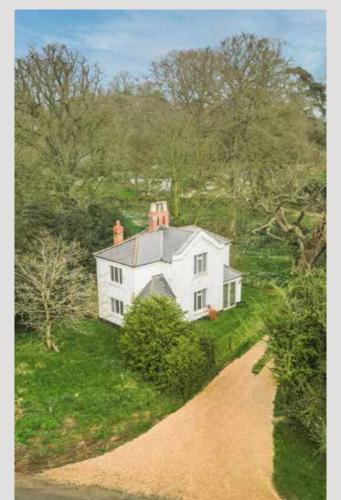

## White Lodge

Watton Road, Shropham, Norfolk, NR17 1EA

Former Gatehouse/Lodge to Shropham Hall with Stunning Grounds Approaching 1.5 Acres (STMS)

Well-Positioned for Access to A11

Excellent Potential for Renovation or Extension with Delightful Character Feature

Two Reception Rooms, Kitchen and Two / Three Bedrooms

No Onward Chain

negotiation.

The delightful grounds are brimming with snowdrops and daffodils, boasting a magnificent old oak reputed to date back 400 years or so to the reign of Henry VIII, as well as a variety of other magnificent specimens to be discovered.

Having been let in recent times, the oil central heating system has been serviced and electrics certified. Nevertheless, the property is a great prospect for improvement and potentially extension (subject to necessary planning permissions), which will both add value and make a comfortable home in a truly wonderful setting.