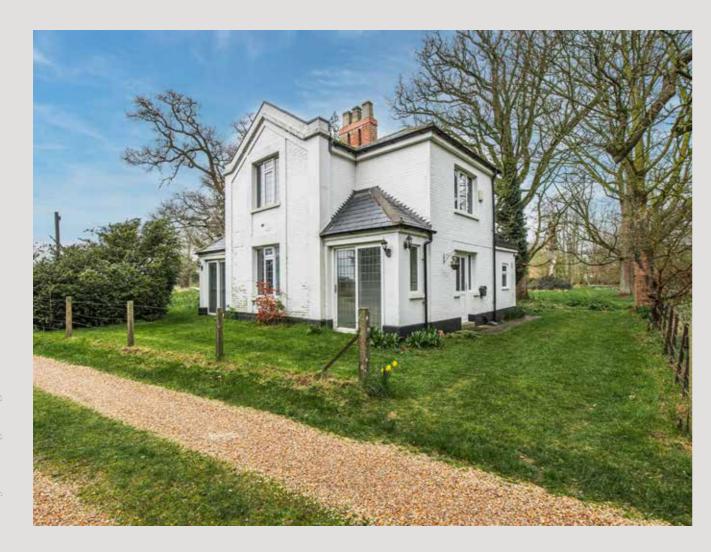

## White Lodge

Watton Road, Shropham, Norfolk, NR17 1EA

Former Gatehouse/Lodge to Shropham Hall with Stunning Grounds Approaching 1.5 Acres (STMS)

Well-Positioned for Access to A11

Excellent Potential for Renovation or Extension with Delightful Character Feature

Two Reception Rooms, Kitchen and Two / Three Bedrooms

No Onward Chain

negotiation.

The delightful grounds are brimming with snowdrops and daffodils, boasting a magnificent old oak reputed to date back 400 years or so to the reign of Henry VIII, as well as a variety of other magnificent specimens to be discovered.

Having been let in recent times, the oil central heating system has been serviced and electrics certified. Nevertheless, the property is a great prospect for improvement and potentially extension (subject to necessary planning permissions), which will both add value and make a comfortable home in a truly wonderful setting.