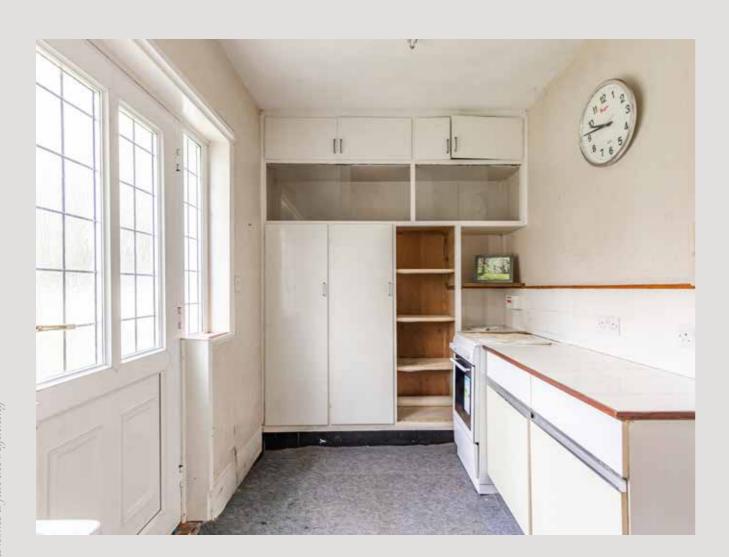

The accommodation, in brief, comprises an entrance porch, central sitting room with dining room/study leading off, rear hall with pantry, kitchen, and ground floor bathroom. On the first floor, there is a central main bedroom with a dressing room/occasional third bedroom and a separate second bedroom accessed off the landing.