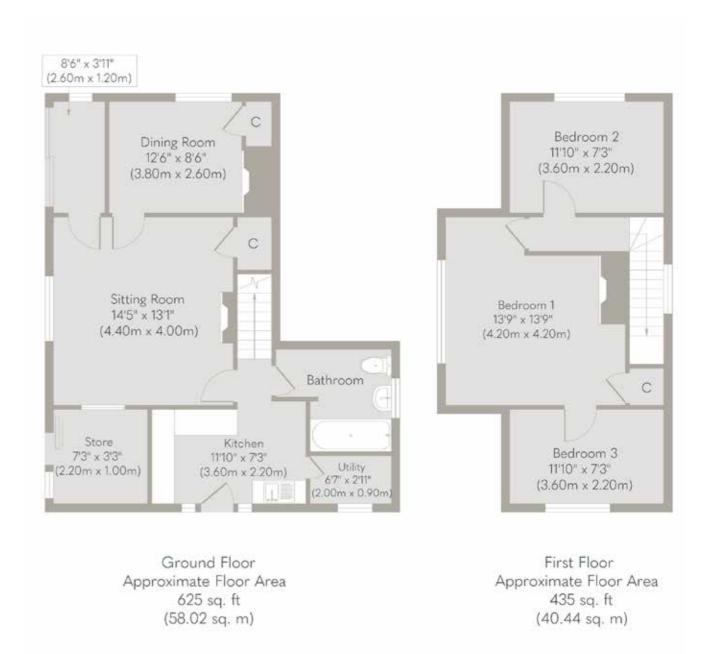

The accommodation, in brief, comprises an entrance porch, central sitting room with dining room/study leading off, rear hall with pantry, kitchen, and ground floor bathroom. On the first floor, there is a central main bedroom with a dressing room/occasional third bedroom and a separate second bedroom accessed off the landing.

watton@sowerbys.com

SOWERBYS

Whilst every attempt has been made to ensure the accuracy of the floor plan contained here, measurements of doors, windows, rooms and any other items are approximate and no responsibility is taken for any error, omission, or mis-statement. This plan is for illustrative purposes only and should be used as such by any prospective purchaser or tenant. The services, systems and appliances shown have not been tested and no guarantee as to their operability or efficiency can be given.