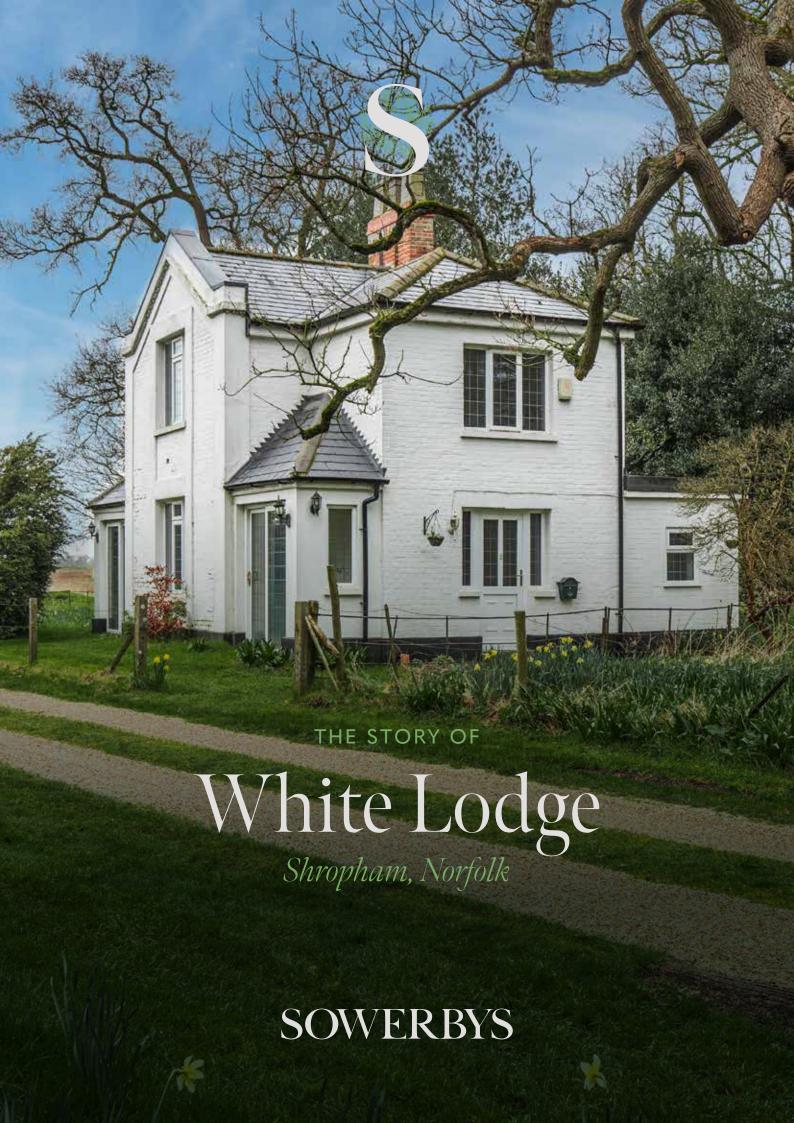

## White Lodge

Watton Road, Shropham, Norfolk, NR17 1EA

Former Gatehouse/Lodge to Shropham Hall with Stunning Grounds Approaching 1.5 Acres (STMS)

Well-Positioned for Access to A11

Excellent Potential for Renovation or Extension with Delightful Character Feature

Two Reception Rooms, Kitchen and Two / Three Bedrooms

No Onward Chain

negotiation.

The delightful grounds are brimming with snowdrops and daffodils, boasting a magnificent old oak reputed to date back 400 years or so to the reign of Henry VIII, as well as a variety of other magnificent specimens to be discovered.