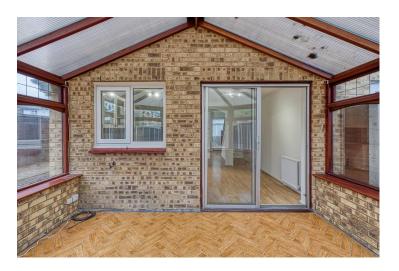

Close to Motorway links and a short drive from Chester and Cheshire Oaks, this neatly presented property comprises entrance hall, living room, dining area which is semi open plan to a newly fitted kitchen with a conservatory overlooking the good sized garden.

To the first floor are three bedrooms and family shower room.

There is driveway parking for two vehicles leading to double gates opening onto the rear garden.

The rear garden is a fantastic space mainly laid to lawn with patio areas surrounding the house.