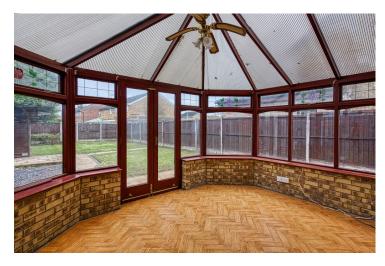

Close to Motorway links and a short drive from Chester and Cheshire Oaks, this neatly presented property comprises entrance hall, living room, dining area which is semi open plan to a newly fitted kitchen with a conservatory overlooking the good sized garden.

To the first floor are three bedrooms and family shower room.

There is driveway parking for two vehicles leading to double gates opening onto the rear garden.

The rear garden is a fantastic space mainly laid to lawn with patio areas surrounding the house.