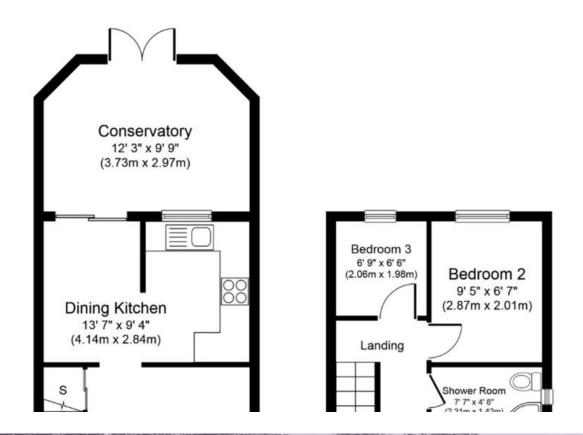

Close to Motorway links and a short drive from Chester and Cheshire Oaks, this neatly presented property comprises entrance hall, living room, dining area which is semi open plan to a newly fitted kitchen with a conservatory overlooking the good sized garden.

To the first floor are three bedrooms and family shower room.

There is driveway parking for two vehicles leading to double gates opening onto the rear garden.

The rear garden is a fantastic space mainly laid to lawn with patio areas surrounding the house.