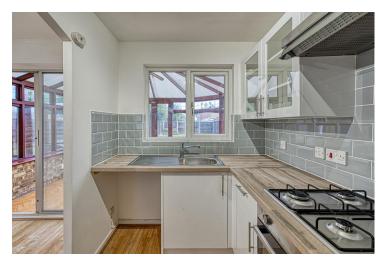

Close to Motorway links and a short drive from Chester and Cheshire Oaks, this neatly presented property comprises entrance hall, living room, dining area which is semi open plan to a newly fitted kitchen with a conservatory overlooking the good sized garden.

## **FINER POINTS**

- \* Quietly situated in a quiet cul-de-sac
- \* Large rear garden with a driveway to the side

\* Recently re-decorated throughout

\* Blank canvas ready to move straight into with a modern kitchen and shower room