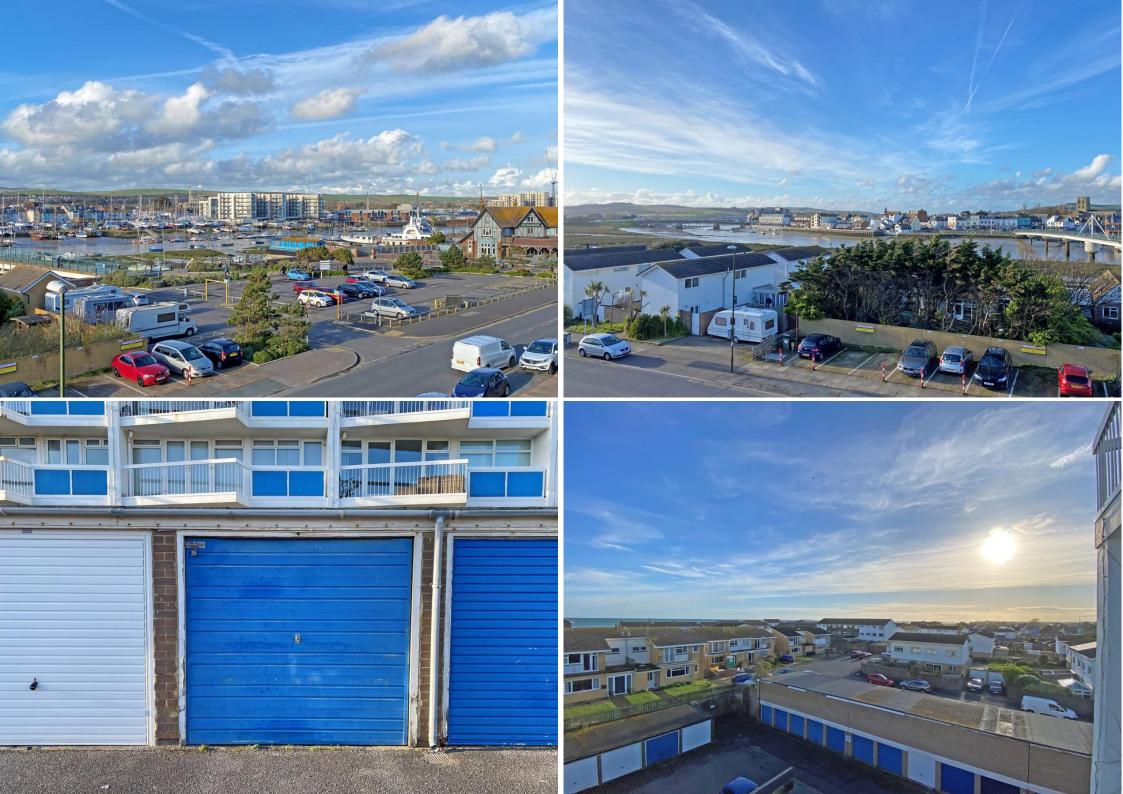

The property features a spacious lounge diner with balcony and sea views, separate kitchen with river views, two bedrooms both having balconies (one having sea views and the other having river views) and shower room.

Added benefits include a garage in near by compound and a passenger LIFT.

Opposite Shoreham footbridge there is access directly into Shoreham high street and main line train station.

Shoreham-by-Sea is a charming, historic town, 7 miles west of Brighton and 6 miles east of Worthing. The town centre is vibrant offering lots of independent and corporate shops, cafes, pubs and restaurants. The Holmbush Shopping Centre can be found close by providing a large M&S, Next and Tesco.

The property is in catchment of Primary & Secondary schools, including popular Shoreham Academy with its 'Outstanding' Ofsted rating. Shoreham by Sea also benefits from a highly popular Beach, South Downs National Park and River Adur affording fantastic water sports and walking opportunities.