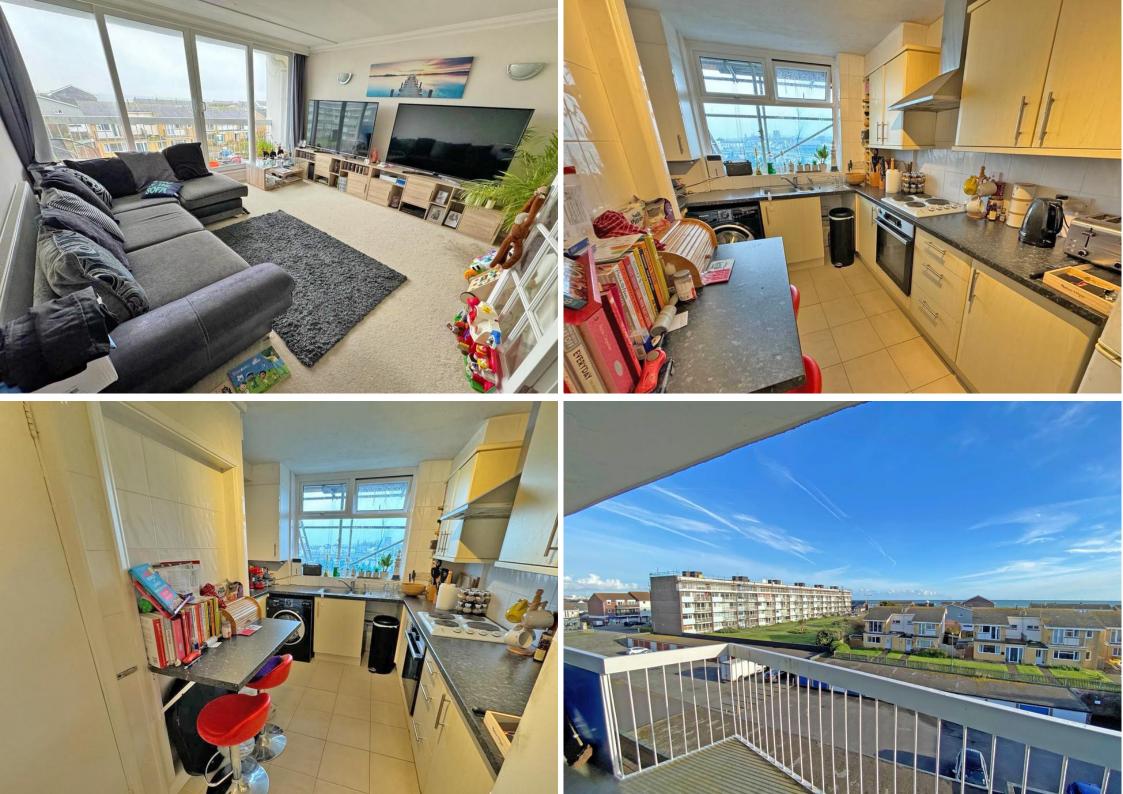

The property features a spacious lounge diner with balcony and sea views, separate kitchen with river views, two bedrooms both having balconies (one having sea views and the other having river views) and shower room.