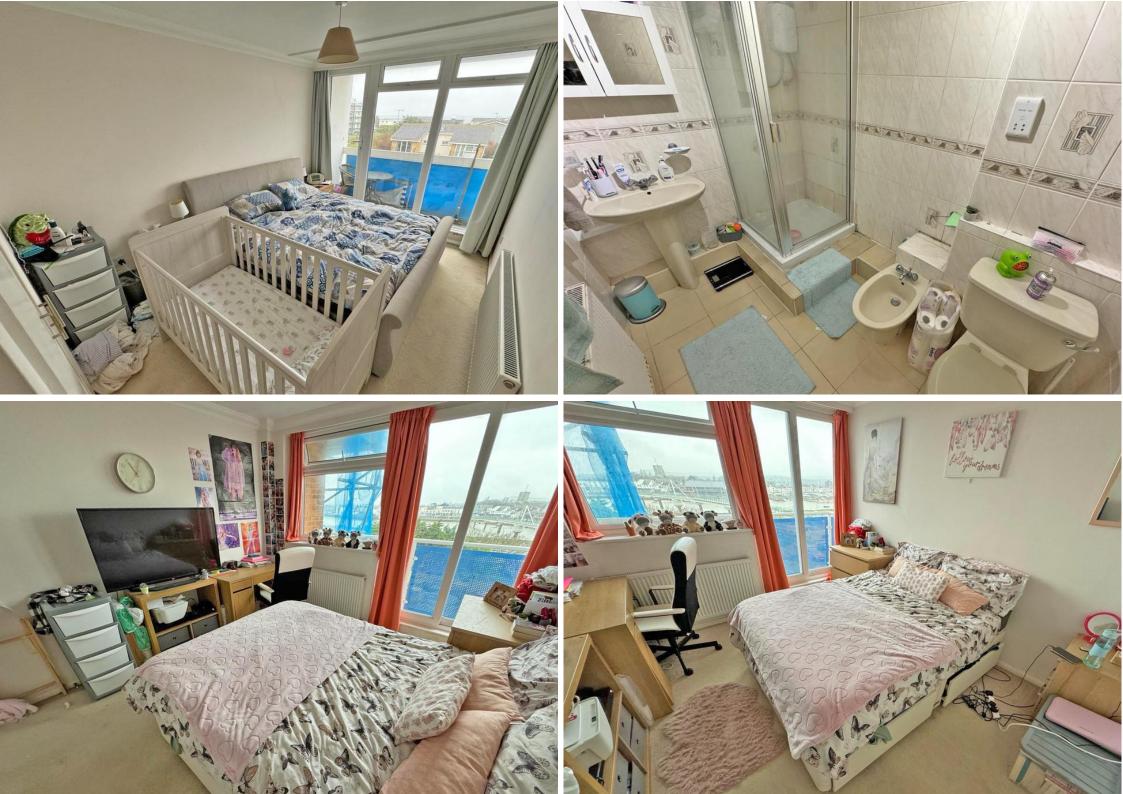

The property features a spacious lounge diner with balcony and sea views, separate kitchen with river views, two bedrooms both having balconies (one having sea views and the other having river views) and shower room.