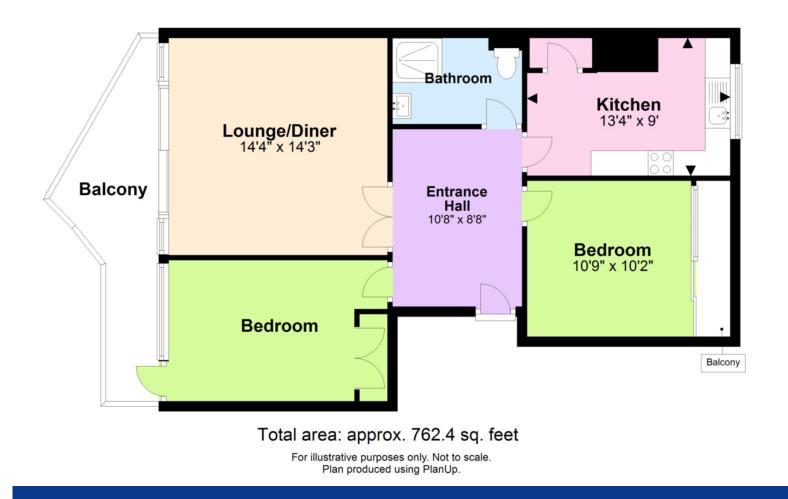

The property features a spacious lounge diner with balcony and sea views, separate kitchen with river views, two bedrooms both having balconies (one having sea views and the other having river views) and shower room.

## **Third Floor**

ScoreEnergy ratingCurrentPotential92+A---81-91B----69-80C74 C79 C-55-68D----39-54E----21-38F----1-20OG---