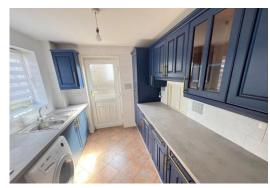

#### **FULLY FITTED KITCHEN**

9' 11" x 8' 2" (3.02m x 2.49m) Wall & floor units including drawers, stainless steel single drainer sink unit, built in oven, gas hob, extractor, PVC double glazed window & door