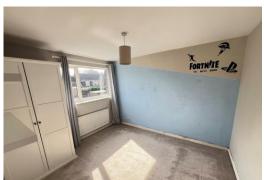

# **BEDROOM ONE**

14' 8" x 9' 11" (4.47m x 3.02m) Radiator, PVC double glazed window

#### **BEDROOM TWO**

11' 5" x 9' 11" (3.48m x 3.02m) Radiator, PVC double glazed window

#### **BEDROOM THREE**

7' 4" x 6' 7" (2.24m x 2.01m) Radiator, PVC double glazed window, built in cupbo ard with gas fired central heating boiler unit