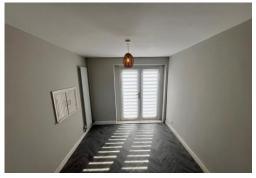

#### **LOUNGE**

16' x 10' 8" (4.88m x 3.25m) Radiator, PVC double glazed window, open to

## **DINING ROOM**

9' 10" x 8' 10" (3m x 2.69m) PVC double glazed french doors, radiator