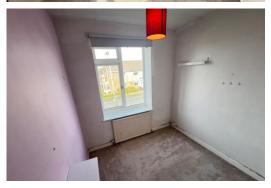

# **BEDROOM ONE**

14' 8" x 9' 11" (4.47m x 3.02m) Radiator, PVC double glazed window

#### **BEDROOM TWO**

11' 5" x 9' 11" (3.48m x 3.02m) Radiator, PVC double glazed window

#### **BEDROOM THREE**

7' 4" x 6' 7" (2.24m x 2.01m) Radiator, PVC double glazed window, built in cupbo ard with gas fired central heating boiler unit