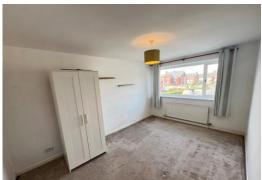

# **BEDROOM ONE**

14' 8" x 9' 11" (4.47m x 3.02m) Radiator, PVC double glazed window

#### **BEDROOM TWO**

11' 5" x 9' 11" (3.48m x 3.02m) Radiator, PVC double glazed window

#### **BEDROOM THREE**

7' 4" x 6' 7" (2.24m x 2.01m) Radiator, PVC double glazed window, built in cupbo ard with gas fired central heating boiler unit