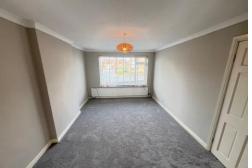

#### **LOUNGE**

16' x 10' 8" (4.88m x 3.25m) Radiator, PVC double glazed window, open to

## **DINING ROOM**

9' 10" x 8' 10" (3m x 2.69m) PVC double glazed french doors, radiator