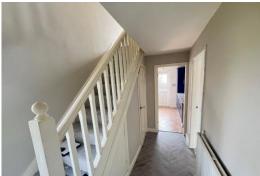

#### **ENTRANCE HALL**

Double radiator, built in storage cupboard, cupbo ard under stairs

## LANDING

Storage cupboard, PVC double glazed window, loft access