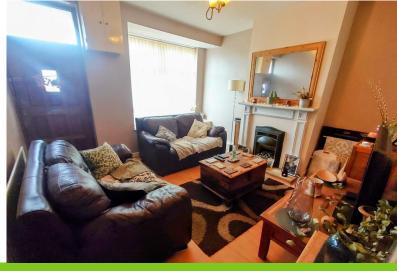

#### LOUNGE

12' 5" x 12' 5" (3.78m x 3.78m)

Entered through a UPVC door. Bay window to the front elevation. Feature fireplace. Radiator. Door to: