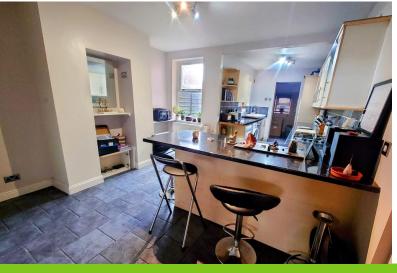

# KITCHEN/DINER

22' 3" x 12' 5" (6.78m x 3.78m)

Window to the rear elevation. A spacious L shaped room with a range of wall and base units. Single drainer ceramic sink, worksurface. Built in oven, hob with extractor over. Splash back tiling, tiled floor. Double radiator. Understairs store housing the Glow Worm Ultimate gas central heating boiler.