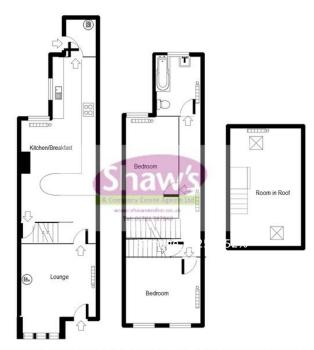

#### LOUNGE

12' 5" x 12' 5" (3.78m x 3.78m)

Entered through a UPVC door. Bay window to the front elevation. Feature fireplace. Radiator. Door to:

# KITCHEN/DINER

22' 3" x 12' 5" (6.78m x 3.78m)

Window to the rear elevation. A spacious L shaped room with a range of wall and base units. Single drainer ceramic sink, worksurface. Built in oven, hob with extractor over. Splash back tiling, tiled floor. Double radiator. Understairs store housing the Glow Worm Ultimate gas central heating boiler.

### WC

Low level W.C.

# FIRST FLOOR LANDING

Doors to:

### **BEDROOM ONE**

12' 5" x 8' 8" (3.78m x 2.64 m)

Two windows to the front elevation. Radiator.

#### **BEDROOMTWO**

11' 11" x 9' 4" (3.63m x 2.84m)

Window to the rear elevation. Radiator.

### **BATHROOM**

9'8" x 7'2" (2.95m x 2.18m)

Window to the rear elevation. Suite comprising: panelled bath, low level W.C, wash hand basin. Radiator.

# LOFT ROOM

11' 2" x 9' 1" (3.4m x 2.77 m)

Two velux windows. Potential to create a useful room, subject to building regulations.

# **EXTERNALLY**

A rear garden area, with a potential parking space. Paved patio.