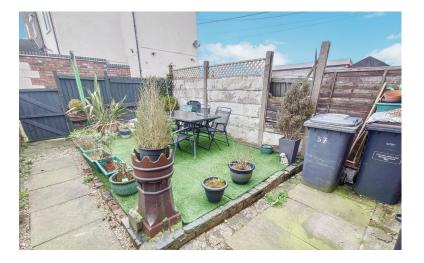

# **EXTERNALLY**

A rear garden area, with a potential parking space. Paved patio.