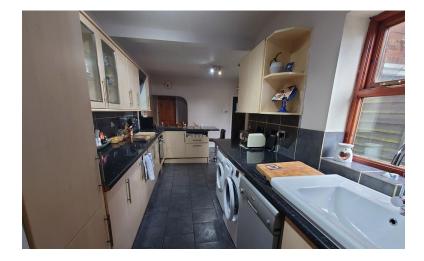

# KITCHEN/DINER

22' 3" x 12' 5" (6.78m x 3.78m)

Window to the rear elevation. A spacious L shaped room with a range of wall and base units. Single drainer ceramic sink, worksurface. Built in oven, hob with extractor over. Splash back tiling, tiled floor. Double radiator. Understairs store housing the Glow Worm Ultimate gas central heating boiler.