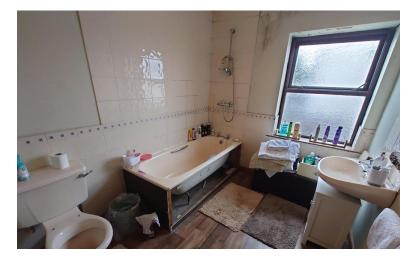

### **BATHROOM**

9'8" x 7'2" (2.95m x 2.18m)

Window to the rear elevation. Suite comprising: panelled bath, low level W.C, wash hand basin. Radiator.