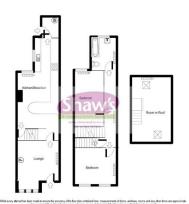

#### LOUNGE

12' 5" x 12' 5" (3.78m x 3.78m)

Entered through a UPVC door. Bay window to the front elevation. Feature fireplace. Radiator. Door to:

# KITCHEN/DINER

22' 3" x 12' 5" (6.78m x 3.78m)

Window to the rear elevation. A spacious L shaped room with a range of wall and base units. Single drainer ceramic sink, worksurface. Built in oven, hob with extractor over. Splash back tiling, tiled floor. Double radiator. Understairs store housing the Glow Worm Ultimate gas central heating boiler.

### WC

Low level W.C.

# FIRST FLOOR LANDING

Doors to:

### **BEDROOM ONE**

12' 5" x 8' 8" (3.78m x 2.64 m)

Two windows to the front elevation. Radiator.

#### **BEDROOMTWO**

11' 11" x 9' 4" (3.63m x 2.84m)

Window to the rear elevation. Radiator.

### **BATHROOM**

9'8" x 7'2" (2.95m x 2.18m)

Window to the rear elevation. Suite comprising: panelled bath, low level W.C, wash hand basin. Radiator.

# LOFT ROOM

11' 2" x 9' 1" (3.4m x 2.77 m)

Two velux windows. Potential to create a useful room, subject to building regulations.

LOCAL AUTHORITY
Newcastle Borough Council.

COUNCIL TAX BAND A

EPC RATING (PDF available online)

Current: Potential:

Whist every attempt has been made to ensure the accuracy of the floor plan contained here, measurements of floors, windows, rooms and any other items are approximat and no responsibility is taken for early error, crission, or mis-attenment and the floor plan is an all stantion only as a guide. This plan is for illustrative purposes only and should be used as such by any prospective purchaser or tenant. The services, systems, appliances, shown have not been tested and no guarantee as to the operation or efficiency can be given.