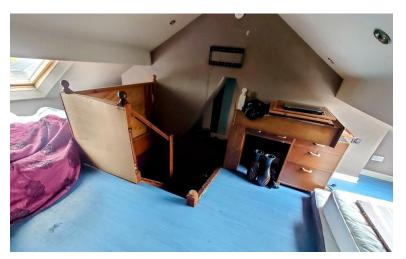

# LOFT ROOM

11' 2" x 9' 1" (3.4m x 2.77 m)

Two velux windows. Potential to create a useful room, subject to building regulations.