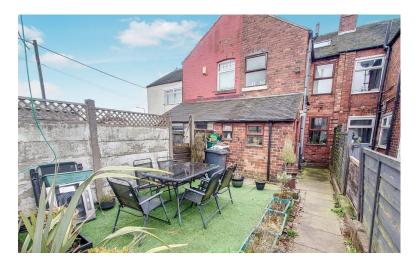

# **EXTERNALLY**

A rear garden area, with a potential parking space. Paved patio.