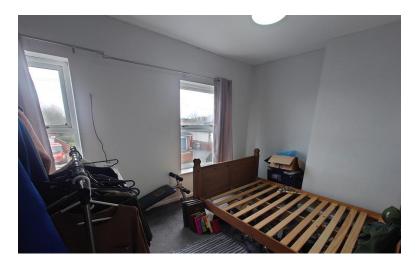

### **BEDROOM ONE**

12' 5" x 8' 8" (3.78m x 2.64 m)

Two windows to the front elevation. Radiator.

#### **BEDROOMTWO**

11' 11" x 9' 4" (3.63m x 2.84m)

Window to the rear elevation. Radiator.