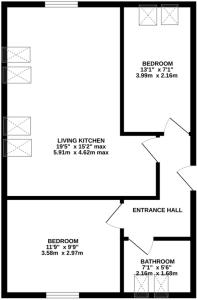

## Phillips George

GROUND FLOOR 551 sq.ft. (51.2 sq.m.) approx.

• Apartment

Second Floor

No Chain

• Leasehold

• Great Village Location

Not energy efficient - higher running costs England, Scotland & Wales

• Ideal Investment Or First Time Buy

TOTAL FLOOR AREA: SSI sq.ft. (51.2 sq.m.) approx.

White every attempt has been rade to ensure the accuracy of the floorigin contained benre, measurement of doors, wedows, more said any other forms are approximate and no responsibility in taken to any empty of the statement. The pain in the flatitudes purposes only and should be used as such by any prospective purchaser. The services, systems and appliances shown have not been tested and no guisarier as to their operatingly or effortive quant by the statement. The services, systems and appliances shown have not been tested and no guisarier as to their operationly or effortive quant by the statement.