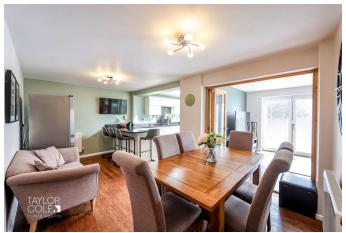

## **GROUND FLOOR**

As you step through the front door, you're greeted by a warm and inviting entrance hall, leading you further into the heart of the home. The ground floor effortlessly combines functionality with style, featuring a spacious living room boasting ample floor space for versatile furniture arrangements. A doorway leads into the outstanding openplan kitchen/dining area with granite worktops, a true focal point of the home. This expansive space facilitates seamless social gatherings and family interactions, with the modern kitchen exuding sophistication and featuring a fitted breakfast bar. Adjacent to this area lies the convenient utility room, offering practicality with access to the garage store and a shower room. At the rear of the home, a separate family room awaits, adorned with bi-folding doors that open onto the rear garden, inviting the outdoors in and enhancing the living experience.