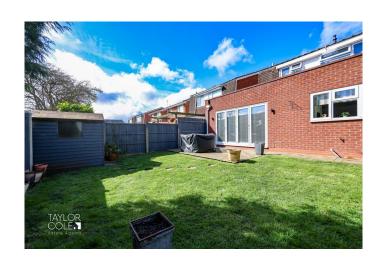

#### THE REAR

Outside, the well-maintained rear garden beckons, offering an idyllic retreat with an attractive patio area perfect for al fresco dining and entertaining. A neatly manicured lawn occupies the central space, creating a picturesque backdrop for outdoor enjoyment.