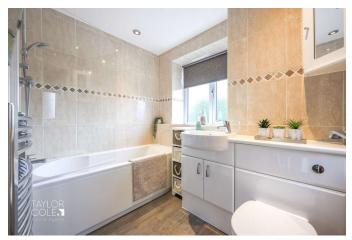

#### FIRST FLOOR

Ascending to the first floor via the staircase, you'll find a bright landing area illuminated by a side aspect window, granting access to the three impressive bedrooms. The master bedroom boasts a stunning array of fitted wardrobes, offering both style and functionality, while the second bedroom enjoys the convenience of a built-in wardrobe. Completing the first floor is the family bathroom, providing a sanctuary for relaxation and rejuvenation.

BEDROOM ONE 12' 09" x 11' 04" (3.89m x 3.45m)

BEDROOM TWO 10' 09" x 11' 04" (3.28m x 3.45m)

BEDROOM THREE 8' 08" x 7' 07" (2.64m x 2.31m)

FAMILY BATHROOM 7' 11" x 7' 01" (2.41m x 2.16m)