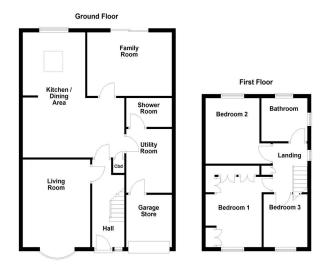

## **GROUND FLOOR**

As you step through the front door, you're greeted by a warm and inviting entrance hall, leading you further into the heart of the home. The ground floor effortlessly combines functionality with style, featuring a spacious living room boasting ample floor space for versatile furniture arrangements. A doorway leads into the outstanding openplan kitchen/dining area with granite worktops, a true focal point of the home. This expansive space facilitates seamless social gatherings and family interactions, with the modern kitchen exuding sophistication and featuring a fitted breakfast bar. Adjacent to this area lies the convenient utility room, offering practicality with access to the garage store and a shower room. At the rear of the home, a separate family room awaits, adorned with bi-folding doors that open onto the rear garden, inviting the outdoors in and enhancing the living experience.

LIVING ROOM 11' 08" x 14' 05" (3.56m x 4.39m)

OPEN KITCHEN / DINING AREA 17' 07" x 20' 07" (5.36m x 6.27m)

FAMILY ROOM 10' 05" x 14' 08" (3.18m x 4.47m)

UTILITY ROOM 7' 11" x 10' 06" (2.41m x 3.2m)

DOWNSTAIRS SHOWER ROOM 4' 09" x 7' 11" (1.45m x 2.41m)

#### FIRST FLOOR

Ascending to the first floor via the staircase, you'll find a bright landing area illuminated by a side aspect window, granting access to the three impressive bedrooms. The master bedroom boasts a stunning array of fitted wardrobes, offering both style and functionality, while the second bedroom enjoys the convenience of a built-in wardrobe. Completing the first floor is the family bathroom, providing a sanctuary for relaxation and rejuvenation.

BEDROOM ONE 12' 09" x 11' 04" (3.89m x 3.45m)

BEDROOM TWO 10' 09" x 11' 04" (3.28m x 3.45m)

BEDROOM THREE 8' 08" x 7' 07" (2.64m x 2.31m)

FAMILY BATHROOM 7' 11" x 7' 01" (2.41m x 2.16m)