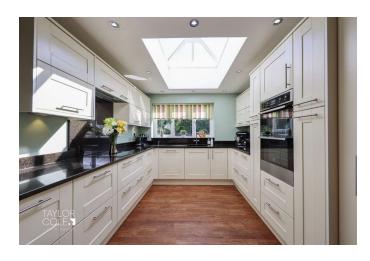

## **GROUND FLOOR**

As you step through the front door, you're greeted by a warm and inviting entrance hall, leading you further into the heart of the home. The ground floor effortlessly combines functionality with style, featuring a spacious living room boasting ample floor space for versatile furniture arrangements. A doorway leads into the outstanding openplan kitchen/dining area with granite worktops, a true focal point of the home. This expansive space facilitates seamless social gatherings and family interactions, with the modern kitchen exuding sophistication and featuring a fitted breakfast bar. Adjacent to this area lies the convenient utility room, offering practicality with access to the garage store and a shower room. At the rear of the home, a separate family room awaits, adorned with bi-folding doors that open onto the rear garden, inviting the outdoors in and enhancing the living experience.

LIVING ROOM 11' 08" x 14' 05" (3.56m x 4.39m)

OPEN KITCHEN / DINING AREA 17' 07" x 20' 07" (5.36m x 6.27m)

FAMILY ROOM 10' 05" x 14' 08" (3.18m x 4.47m)

UTILITY ROOM 7' 11" x 10' 06" (2.41m x 3.2m)

DOWNSTAIRS SHOWER ROOM 4' 09" x 7' 11" (1.45m x 2.41m)