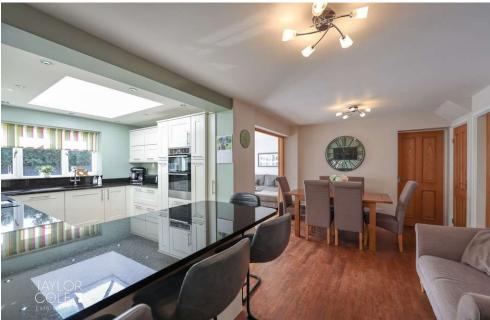

## **GROUND FLOOR**

As you step through the front door, you're greeted by a warm and inviting entrance hall, leading you further into the heart of the home. The ground floor effortlessly combines functionality with style, featuring a spacious living room boasting ample floor space for versatile furniture arrangements. A doorway leads into the outstanding openplan kitchen/dining area with granite worktops, a true focal point of the home. This expansive space facilitates seamless social gatherings and family interactions, with the modern kitchen exuding sophistication and featuring a fitted breakfast bar. Adjacent to this area lies the convenient utility room, offering practicality with access to the garage store and a shower room. At the rear of the home, a separate family room awaits, adorned with bi-folding doors that open onto the rear garden, inviting the outdoors in and enhancing the living experience.

LIVING ROOM 11' 08" x 14' 05" (3.56m x 4.39m)

OPEN KITCHEN / DINING AREA 17' 07" x 20' 07" (5.36m x 6.27m)

FAMILY ROOM 10' 05" x 14' 08" (3.18m x 4.47m)

UTILITY ROOM 7' 11" x 10' 06" (2.41m x 3.2m)

DOWNSTAIRS SHOWER ROOM 4' 09" x 7' 11" (1.45m x 2.41m)