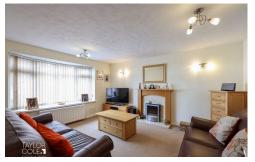

## **GROUND FLOOR**

As you step through the front door, you're greeted by a warm and inviting entrance hall, leading you further into the heart of the home. The ground floor effortlessly combines functionality with style, featuring a spacious living room boasting ample floor space for versatile furniture arrangements. A doorway leads into the outstanding openplan kitchen/dining area with granite worktops, a true focal point of the home. This expansive space facilitates seamless social gatherings and family interactions, with the modern kitchen exuding sophistication and featuring a fitted breakfast bar. Adjacent to this area lies the convenient utility room, offering practicality with access to the garage store and a shower room. At the rear of the home, a separate family room awaits, adorned with bi-folding doors that open onto the rear garden, inviting the outdoors in and enhancing the living experience.

LIVING ROOM 11' 08" x 14' 05" (3.56m x 4.39m)

OPEN KITCHEN / DINING AREA 17' 07" x 20' 07" (5.36m x 6.27m)

FAMILY ROOM 10' 05" x 14' 08" (3.18m x 4.47m)

UTILITY ROOM 7' 11" x 10' 06" (2.41m x 3.2m)

DOWNSTAIRS SHOWER ROOM 4' 09" x 7' 11" (1.45m x 2.41m)