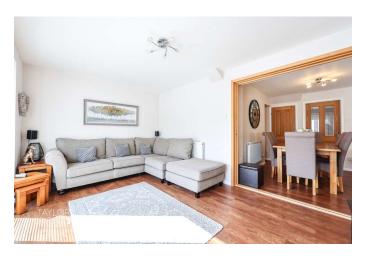

## **GROUND FLOOR**

As you step through the front door, you're greeted by a warm and inviting entrance hall, leading you further into the heart of the home. The ground floor effortlessly combines functionality with style, featuring a spacious living room boasting ample floor space for versatile furniture arrangements. A doorway leads into the outstanding openplan kitchen/dining area with granite worktops, a true focal point of the home. This expansive space facilitates seamless social gatherings and family interactions, with the modern kitchen exuding sophistication and featuring a fitted breakfast bar. Adjacent to this area lies the convenient utility room, offering practicality with access to the garage store and a shower room. At the rear of the home, a separate family room awaits, adorned with bi-folding doors that open onto the rear garden, inviting the outdoors in and enhancing the living experience.

LIVING ROOM 11' 08" x 14' 05" (3.56m x 4.39m)

OPEN KITCHEN / DINING AREA 17' 07" x 20' 07" (5.36m x 6.27m)

FAMILY ROOM 10' 05" x 14' 08" (3.18m x 4.47m)

UTILITY ROOM 7' 11" x 10' 06" (2.41m x 3.2m)

DOWNSTAIRS SHOWER ROOM 4' 09" x 7' 11" (1.45m x 2.41m)