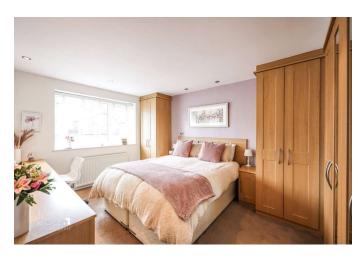

#### FIRST FLOOR

Ascending to the first floor via the staircase, you'll find a bright landing area illuminated by a side aspect window, granting access to the three impressive bedrooms. The master bedroom boasts a stunning array of fitted wardrobes, offering both style and functionality, while the second bedroom enjoys the convenience of a built-in wardrobe. Completing the first floor is the family bathroom, providing a sanctuary for relaxation and rejuvenation.

BEDROOM ONE 12' 09" x 11' 04" (3.89m x 3.45m)

BEDROOM TWO 10' 09" x 11' 04" (3.28m x 3.45m)

BEDROOM THREE 8' 08" x 7' 07" (2.64m x 2.31m)

FAMILY BATHROOM 7' 11" x 7' 01" (2.41m x 2.16m)