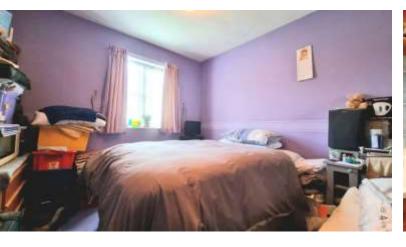

The property comprises a spacious reception room open to the kitchen fitted with an electric double oven and hob, a large double bedroom with ample space for storage, a bathroom with bath and overhead shower and a separate storage cupboard.

KITCHEN 5' 7" x 9' 8" (1.71m x 2.96m)

RECEPTION ROOM 9' 9" x 18' 4" (2.98m x 5.60m)

BEDROOM 11' 5" x 9' 9" (3.48m x 2.98m)

BATHROOM 4' 10" x 6' 9" (1.48m x 2.06m)

SCHOOLS WITHIN 0.5 MILES Belmont School - Primary -