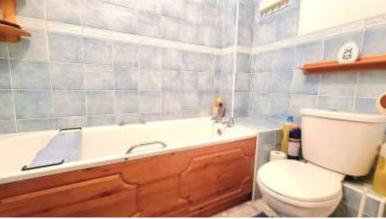

The property comprises a spacious reception room open to the kitchen fitted with an electric double oven and hob, a large double bedroom with ample space for storage, a bathroom with bath and overhead shower and a separate storage cupboard.

KITCHEN 5' 7" x 9' 8" (1.71m x 2.96m)

RECEPTION ROOM 9' 9" x 18' 4" (2.98m x 5.60m)

BEDROOM 11' 5" x 9' 9" (3.48m x 2.98m)

BATHROOM 4' 10" x 6' 9" (1.48m x 2.06m)

SCHOOLS WITHIN 0.5 MILES Belmont School - Primary -