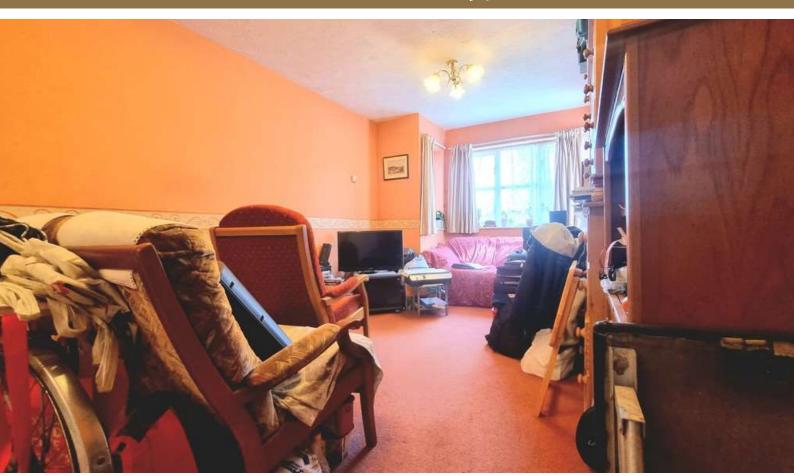

The property comprises a spacious reception room open to the kitchen fitted with an electric double oven and hob, a large double bedroom with ample space for storage, a bathroom with bath and overhead shower and a separate storage cupboard.

KITCHEN 5' 7" x 9' 8" (1.71m x 2.96m)

RECEPTION ROOM 9' 9" x 18' 4" (2.98m x 5.60m)

BEDROOM 11' 5" x 9' 9" (3.48m x 2.98m)

BATHROOM 4' 10" x 6' 9" (1.48m x 2.06m)

SCHOOLS WITHIN 0.5 MILES Belmont School - Primary -