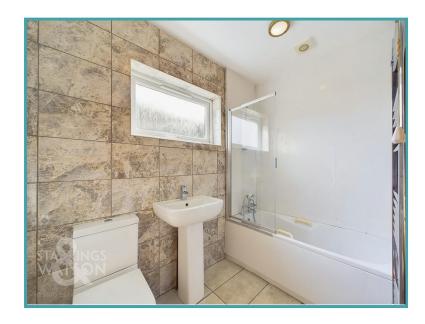

#### THE GRAND TOUR

With an eye-catching tiled floor, the entrance hall offers a meet and greet space, with room for coat and shoe storage. Heading up the hall, the bedroom accommodation can be found to the front of the property, including the main double bedroom with recessed storage and wood flooring. The second bedroom is also complete with wood flooring and a window to side. Serving both bedrooms, the family bathroom offers modern tiling and Aqua board splash backs, incorporating a shower over the bath and a heated towel rail. Open plan, the main living space allows for sitting and dining space, complete with tiled flooring under foot, a feature fireplace and French doors onto the rear balcony style seating area. Lastly, the kitchen leads off through an arch in the dining area, with a range of wall and base level units, tiled splash backs, integrated gas hob and electric oven and space for general white goods.