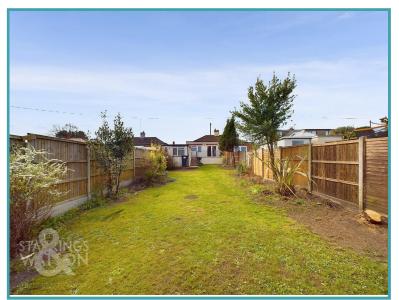

#### THE GREAT OUTDOORS

Heading out, the raised balcony style seating area includes railings, and steps to the main garden. Gated access leads to the driveway, whilst the rear garden is laid to lawn, and includes a variety of planted borders and shrubbery. There is ample space for a timber shed, whilst the garage includes an exterior utility room with an adjoining W.C.