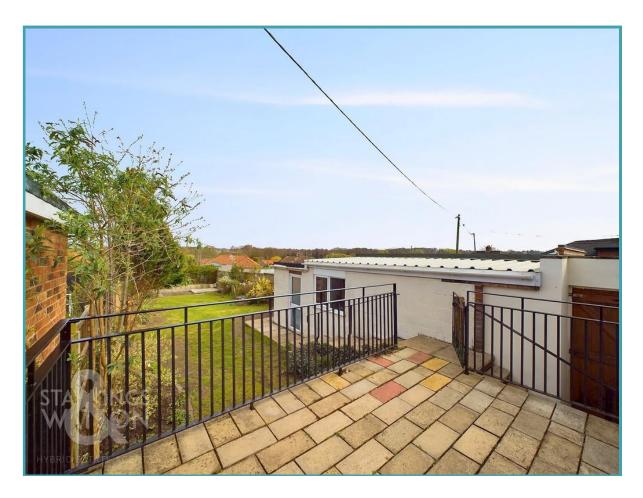

#### THE GREAT OUTDOORS

Heading out, the raised balcony style seating area includes railings, and steps to the main garden. Gated access leads to the driveway, whilst the rear garden is laid to lawn, and includes a variety of planted borders and shrubbery. There is ample space for a timber shed, whilst the garage includes an exterior utility room with an adjoining W.C.