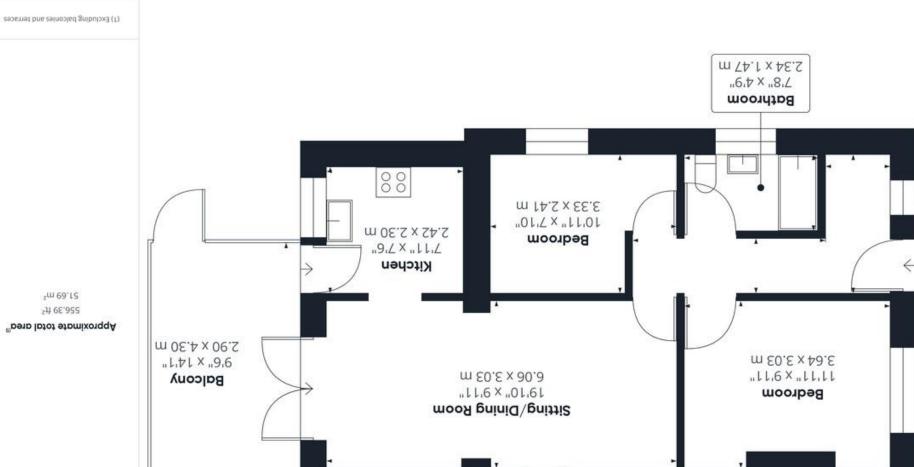

#### **IN SUMMARY**

NO CHAIN. Ready to MOVE-IN, this semi-detached BUNGALOW offers a new buyer a blank canvas to personalise and reconfigure. Having had a REPLACEMENT CENTRAL HEATING BOILER and electric CONSUMER UNIT in recent years, the property enjoys EXTENSIVE GARDENS and a whole host of AMENITIES within a SHORT WALK. The internal accommodation leads off a hall entrance, including a 19' SITTING/DINING ROOM with FRENCH DOORS to rear, fitted kitchen, TWO BEDROOMS and family bathroom. Outside, a LARGE BALCONY SEATING AREA leads out, with steps to the sizeable lawned GARDEN. An adjacent GARAGE and EXTERNAL UTILITY ROOM with W.C complete the property.

#### THE GRAND TOUR

With an eye-catching tiled floor, the entrance hall offers a meet and greet space, with room for coat and shoe storage. Heading up the hall, the bedroom accommodation can be found to the front of the property, including the main double bedroom with recessed storage and wood flooring. The second bedroom is also complete with wood flooring and a window to side. Serving both bedrooms, the family bathroom offers modern tiling and Aqua board splash backs, incorporating a shower over the bath and a heated towel rail. Open plan, the main living space allows for sitting and dining space, complete with tiled flooring under foot, a feature fireplace and French doors onto the rear balcony style seating area. Lastly, the kitchen leads off through an arch in the dining area, with a range of wall and base level units, tiled splash backs, integrated gas hob and electric oven and space for general white goods.

#### THE GREAT OUTDOORS

Heading out, the raised balcony style seating area includes railings, and steps to the main garden. Gated access leads to the driveway, whilst the rear garden is laid to lawn, and includes a variety of planted borders and shrubbery. There is ample space for a timber shed, whilst the garage includes an exterior utility room with an adjoining W.C.