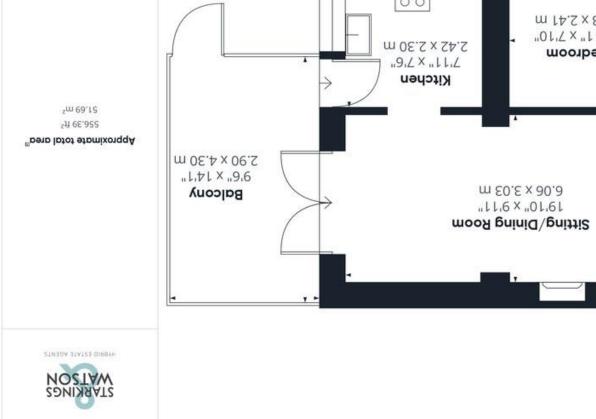

#### **IN SUMMARY**

NO CHAIN. Ready to MOVE-IN, this semi-detached BUNGALOW offers a new buyer a blank canvas to personalise and reconfigure. Having had a REPLACEMENT CENTRAL HEATING BOILER and electric CONSUMER UNIT in recent years, the property enjoys EXTENSIVE GARDENS and a whole host of AMENITIES within a SHORT WALK. The internal accommodation leads off a hall entrance, including a 19' SITTING/DINING ROOM with FRENCH DOORS to rear, fitted kitchen, TWO BEDROOMS and family bathroom. Outside, a LARGE BALCONY SEATING AREA leads out, with steps to the sizeable lawned GARDEN. An adjacent GARAGE and EXTERNAL UTILITY ROOM with W.C complete the property.

#### THE GRAND TOUR

With an eye-catching tiled floor, the entrance hall offers a meet and greet space, with room for coat and shoe storage. Heading up the hall, the bedroom accommodation can be found to the front of the property, including the main double bedroom with recessed storage and wood flooring. The second bedroom is also complete with wood flooring and a window to side. Serving both bedrooms, the family bathroom offers modern tiling and Aqua board splash backs, incorporating a shower over the bath and a heated towel rail. Open plan, the main living space allows for sitting and dining space, complete with tiled flooring under foot, a feature fireplace and French doors onto the rear balcony style seating area. Lastly, the kitchen leads off through an arch in the dining area, with a range of wall and base level units, tiled splash backs, integrated gas hob and electric oven and space for general white goods.

#### THE GREAT OUTDOORS

Heading out, the raised balcony style seating area includes railings, and steps to the main garden. Gated access leads to the driveway, whilst the rear garden is laid to lawn, and includes a variety of planted borders and shrubbery. There is ample space for a timber shed, whilst the garage includes an exterior utility room with an adjoining W.C.