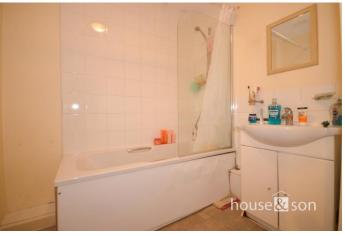

## **BATHROOM**

7' 8" x 5' 7" (2.34m x 1.7m)

A white three-piece suite comprising bath with side and end panels, glass shower screen to the side, with chrome mixer tap over and shower attachment over. "Floating" wash hand basin with vanity unit underneath. Low-level WC. Radiator, smooth plastered ceiling with extractor fan and vinyl flooring.