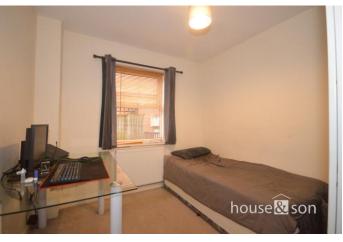

#### **BEDROOM TWO**

9' 8 into door recess" x 6' 7" (2.95m x 2.01m)

UPVC double-glazed window to the side with a radiator underneath, smooth plastered ceiling.