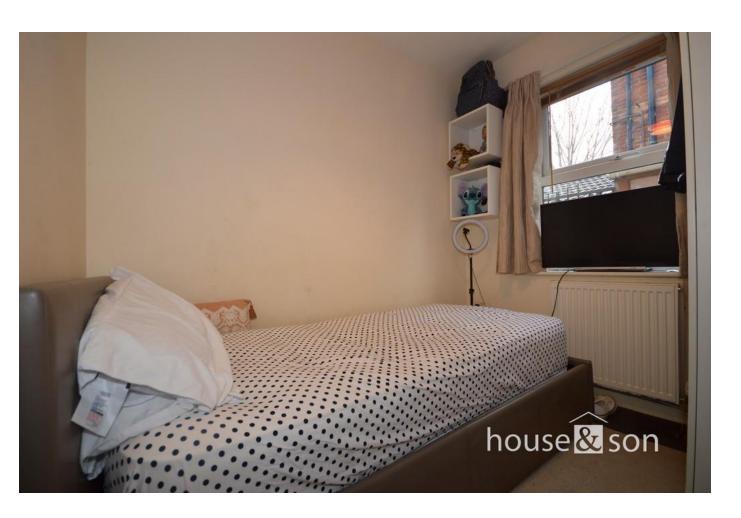

#### **BEDROOM ONE**

9' 8" x 8' 9" (2.95m x 2.67m)

UPVC double-glazed window to the side, with the radiator underneath and a smooth plastered ceiling.

#### **BEDROOM TWO**

9' 8 into door recess" x 6' 7" (2.95m x 2.01m)

UPVC double-glazed window to the side with a radiator underneath, smooth plastered ceiling.