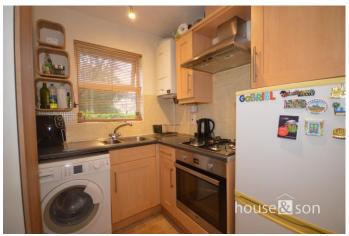

#### **KITCHEN**

### 6' 11" x 6' 3" (2.11m x 1.91m)

Stainless steel one-and-a-half bowl sink unit with drainer to the side, inset into roll top work surfaces, with a range of base units under, including integrated electric fan oven with a four ring gas hob and stainless steel chimney filter hood over. Space for a washing machine and fridge/free zer. Matching wall mounted units. UPVC double glazed window to the front, wall mounted gas fired combination boiler, tiled splashback, vinyl flooring and a smooth plastered ceiling.