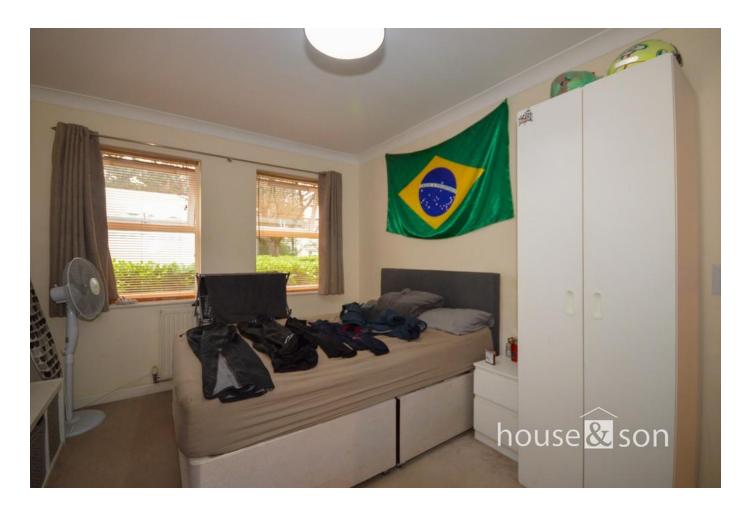

#### **BEDROOM ONE**

9' 8" x 8' 9" (2.95m x 2.67m)

UPVC double-glazed window to the side, with the radiator underneath and a smooth plastered ceiling.