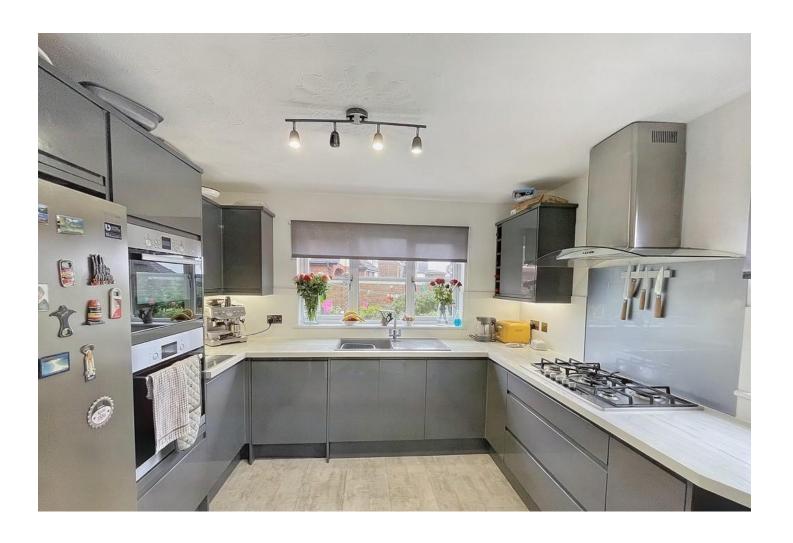

## **FULL DESCRIPTION**

A recently updated 4-bedroom detached house in a quiet cul de sac in Falmouth.

This property consists of a large living room, newly fitted kitchen, a dining room, 4 bedrooms, one with an updated en-suite and a recently installed bathroom. The boiler is brand new, and the property greatly benefits from having an indirect Unvented Cylinder recently fitted.