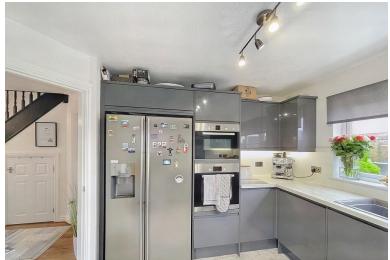

## **FULL DESCRIPTION**

A recently updated 4-bedroom detached house in a quiet cul de sac in Falmouth.

This property consists of a large living room, newly fitted kitchen, a dining room, 4 bedrooms, one with an updated en-suite and a recently installed bathroom. The boiler is brand new, and the property greatly benefits from having an indirect Unvented Cylinder recently fitted.