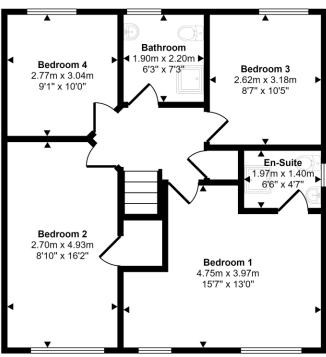

## **FULL DESCRIPTION**

A recently updated 4-bedroom detached house in a quiet cul de sac in Falmouth.

This property consists of a large living room, newly fitted kitchen, a dining room, 4 bedrooms, one with an updated en-suite and a recently installed bathroom. The boiler is brand new, and the property greatly benefits from having an indirect Unvented Cylinder recently fitted.

First Floor Approx 62 sq m / 666 sq ft

Ground Floor Approx 65 sq m / 702 sq ft

This floorplan is only for illustrative purposes and is not to scale. Measurements of rooms, doors, windows, and any items are approximate and no responsibility is taken for any error, omission or mis-statement. Icons of items such as bathroom suites are representations only and may not look like the real items. Made with Made Snappy 360.