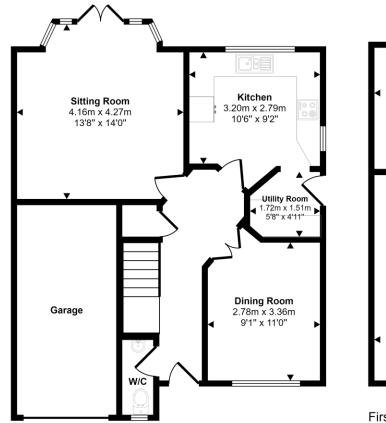

## **FULL DESCRIPTION**

A recently updated 4-bedroom detached house in a quiet cul de sac in Falmouth.

This property consists of a large living room, newly fitted kitchen, a dining room, 4 bedrooms, one with an updated en-suite and a recently installed bathroom. The boiler is brand new, and the property greatly benefits from having an indirect Unvented Cylinder recently fitted.

First Floor Approx 62 sq m / 666 sq ft

Ground Floor Approx 65 sq m / 702 sq ft

This floorplan is only for illustrative purposes and is not to scale. Measurements of rooms, doors, windows, and any items are approximate and no responsibility is taken for any error, omission or mis-statement. Icons of items such as bathroom suites are representations only and may not look like the real items. Made with Made Snappy 360.