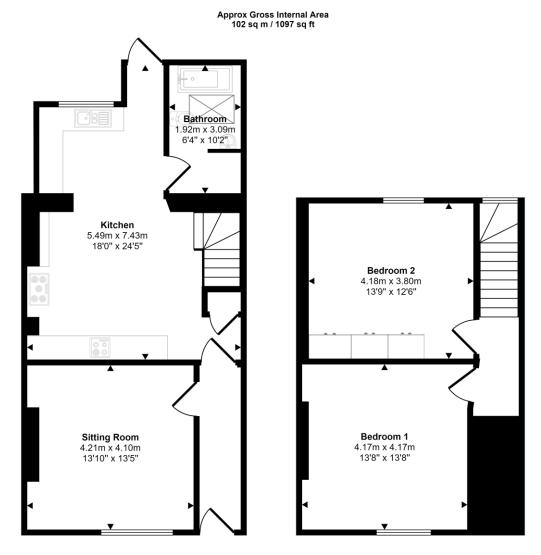

Ground Floor Approx 60 sq m / 647 sq ft

First Floor Approx 42 sq m / 450 sq ft

This floorplan is only for illustrative purposes and is not to scale. Measurements of rooms, doors, windows, and any items are approximate and no responsibility is taken for any error, omission or mis-statement. Icons of items such as bathroom suites are representations only and may not look like the real items. Made with Made Snappy 360.