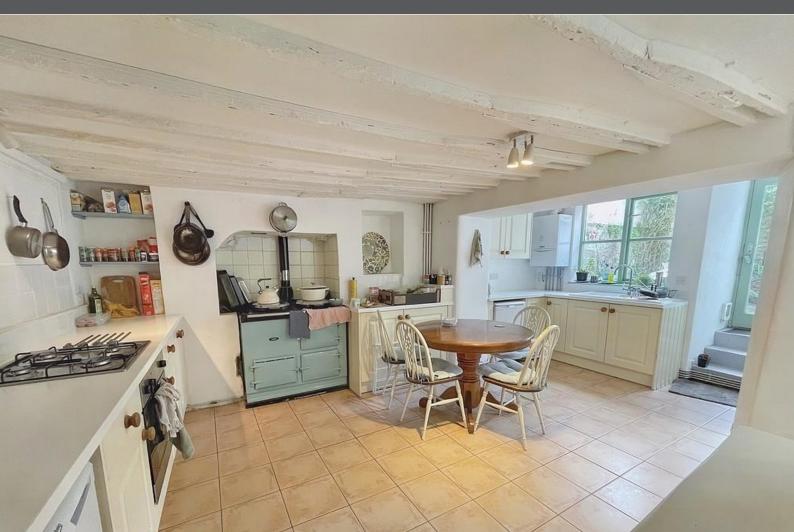

## FULL DESCRIPTION

A chain free, grade 2 listed cottage with a lot of character, in the heart of Penryn. This property consists of a living room with characteristic features, fitted kitchen complete with an Aga, 2 bedrooms, a bathroom and a garden. There are lots of period features in this property such as sash windows with shutters, and exposed beamed ceilings and it is gas central heated throughout. This property makes a great first home or investment and is offered with NO CHAIN. Located in the heart of Penryn town with local amenities on your doorstep. A short walk to the water, and to Penryn high street, this is the perfect location if you are looking for town living! There are also excellent transport links close by including a bus station and a train station.