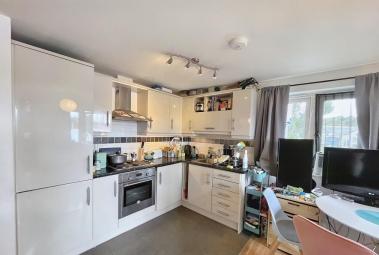

SWINGBRIDGE HOUSE - PENRYN OFFERS IN REGION OF £175,000

**FULL DESCRIPTION** \*\*No chain\*\*\* A fantastic one bedroom apartment located in the highly regarded development of Harbour Village and positioned within moments of the ancient market town of Penryn. This purpose built apartment really has it all and features contemporary open plan living with private covered balcony looking out towards Penryn river. There is double bedroom with a large built in wardrobe and spacious bathroom. Perfect investment, first home or holiday bolthole.

Kitchen /Lounge 4.38m x 3.61m 144" x 11'10" Bedroom 1 3.24m x 2.50m 10'8" x 82" Bathroom 2.09m x 1.94m 6'10" x 64" Floorplan

Approx Gross Internal Area 36 sq m / 393 sq ft

This floorplan is only for illustrative purposes and is not to scale. Measurements of rooms, doors, windows, and any items are approximate and no responsibility is taken for any error, omission or mis-statement. Icons of items such as bathroom suites are representations only and may not took tike the real items. Made with Made Snapoy 360.