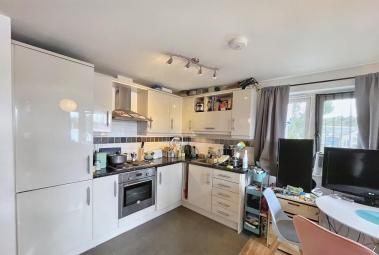

SWINGBRIDGE HOUSE - PENRYN OFFERS IN REGION OF £170,000

**FULL DESCRIPTION** \*\*No chain\*\*\* A fantastic one bedroom apartment located in the highly regarded development of Harbour Village and positioned within moments of the ancient market town of Penryn. This purpose built apartment really has it all and features contemporary open plan living with private covered balcony looking out towards Penryn river. There is double bedroom with a large built in wardrobe and spacious bathroom. Perfect investment, first home or holiday bolthole.

Kitchen /Lounge 4.38m x 3.61m 144" x 11'10" Bedroom 1 3.24m x 2.50m 10'8" x 82" Bathroom 2.09m x 1.94m 6'10" x 64" Floorplan

Approx Gross Internal Area 36 sq m / 393 sq ft

This floorplan is only for illustrative purposes and is not to scale. Measurements of rooms, doors, windows, and any items are approximate and no responsibility is taken for any error, omission or mis-statement. Icons of items such as bathroom suites are representations only and may not took tike the real items. Made with Made Snapoy 360.