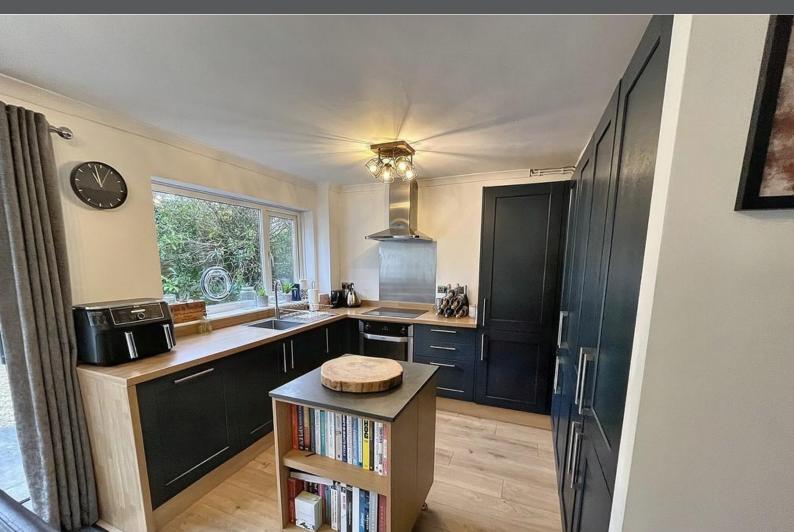

BEDRUTHAN AVENUE, TRURO GUIDE PRICE £339,950

FULL DESCRIPTION A beautifully and newly renovated three-bedroom house in Truro. This property boasts a spacious open-plan sitting room, dining room and kitchen, along with three bedrooms and a bathroom. Additionally, it features a detached garage and off-road parking for two cars, making it ideal for homeowners or investors. Situated in Truro, this property offers convenient access to the city centre, with nearby amenities including local shops, restaurants, and a cinema. It is the perfect blend of city living and tranquility, for those wanting to experience the benefits of both. Excellent transport links, including bus stops and a train station, further enhance its appeal. The property falls within the catchment area of some of Truro's most sought-after primary and secondary schools.