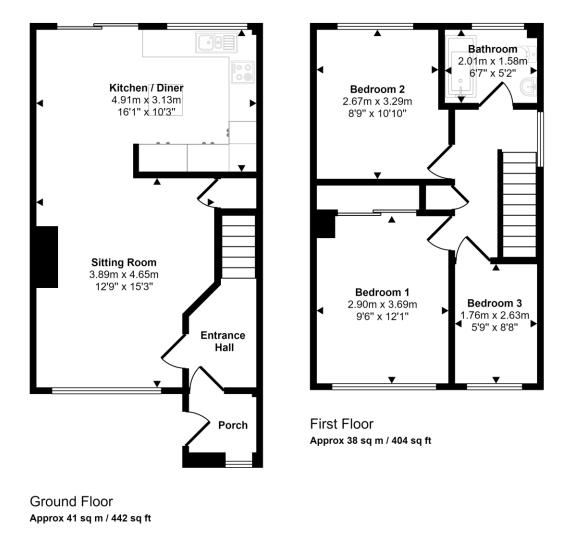

Approx Gross Internal Area 79 sq m / 845 sq ft

This floorplan is only for illustrative purposes and is not to scale. Measurements of rooms, doors, windows, and any items are approximate and no responsibility is taken for any error, omission or mis-statement. Icons of items such as bathroom suites are representations only and may not look like the real items. Made with Made Snappy 360.