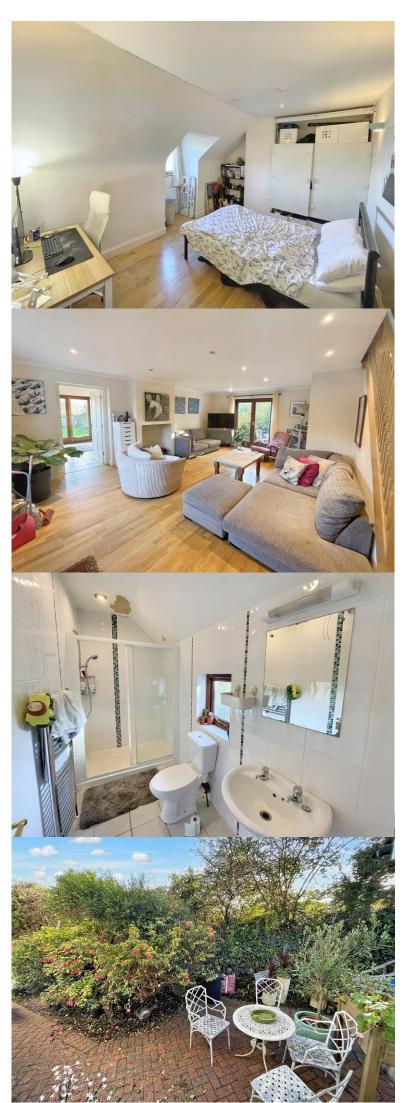

**LANDING** Cream walls & white woodwork. Smoke alarm & single light with pendant. Engineered oak floors. Velux skylight. White panelled doors leading to shower room and bedrooms. wall plug socket.

**UPSTAIRS BEDROOM 3** 14' 10" x 11' 5" (4.52m x 3.48m) Cream walls & white woodwork. White four panel door. Single pendant light. Three wall mounted lights. Engineered oak flooring. Velux skylight. Recessed wooden double-glazed window to front elevation. Wall mounted radiator. Various wall sockets. Wooden door to eaves storage area.

**UPSTAIRS SHOWER ROOM** 4' 7" x 10' 11" (1.42m x 3.34m) Fully tiled walls & floor. Walk in shower with chrome mixer/shower with sliding glass screen. Low level push button flush W.C with white plastic seat. Pedestal & sink with chrome hot & cold taps. Chrome metal heated towel rail, Various spotlights, extractor fan, wooden double frosted glazed window to rear elevation. Wall mounted mirror. Shaver point and plastic strip light.

TREWOON ROAD - MULLION
GUIDE PRICE £650,000

is located to the side, highlighting herringbone patio that opens to a lawn populated with mature shrubs that offering a good degree of privacy. Fantastic addition is an insulated outbuilding with lighting and power which is 24ft x 12ft split in two rooms - in two rooms 12ft each. The garden has external power & water.