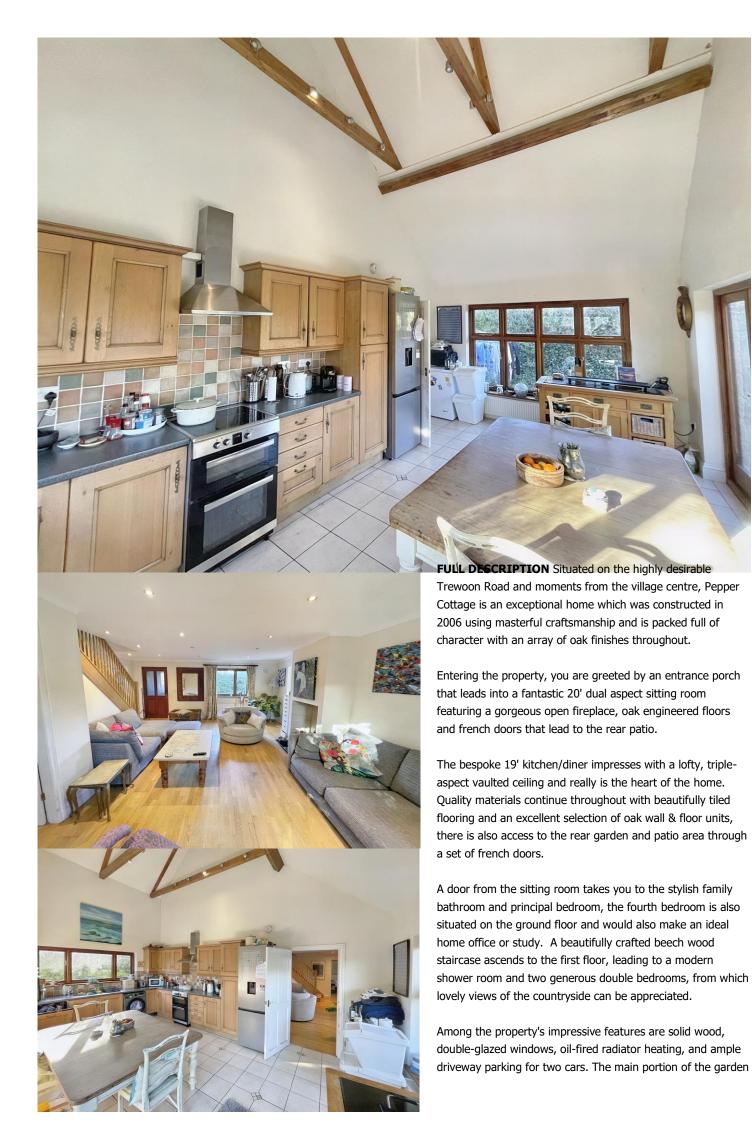

**KITCHEN/DINER** 20' 0" x 11' 9" (6.1m x 3.58m) Triple aspect room with cream walls & white wooden skirting boards. Vaulted beamed ceiling with various spotlights. A range of wooden wall & floor units with dark metal handles. Grey mottled effect worktops with coloured splashback tiles. One & half bowl stainless sink with chrome swan neck mixer tap. Integrated dishwasher. Freestanding cooker with stainless steel extractor. Space for washing machine plus freestanding fridge. various sockets. Wall mounted G.C.H Boiler. Cream tiled floor.