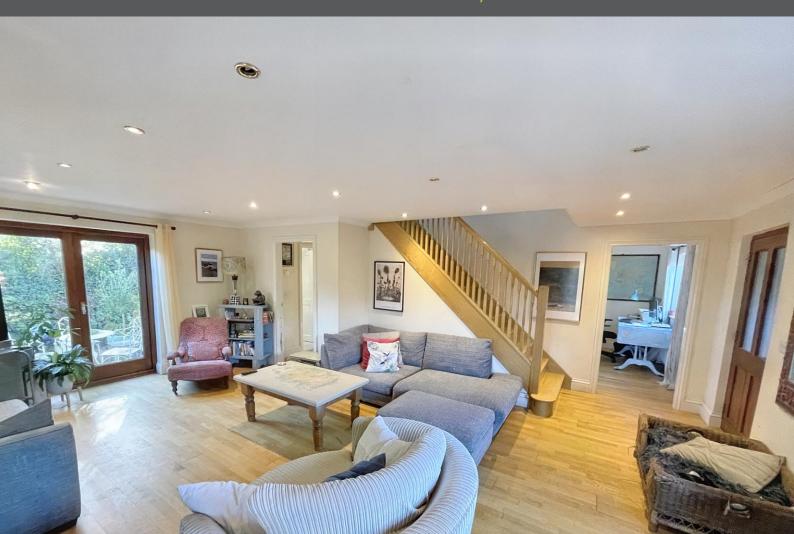

**SITTING ROOM** 20' 5" x 15' 3" (6.22m x 4.65m) Dual aspect sitting room. Engineered oak flooring. Cream decorated walls & white wooden skirting boards. Feature fireplace with granite hearth. 1 x wooden double-glazed window to front elevation. Wooden curtain pole & cream curtains. Various spotlights. Various plug sockets. T.V Point. Wall mounted radiator. Wooden double glazed french doors. Doors leading to Principal bedroom, family bathroom and fourth bedroom. Beech staircase to first floor.