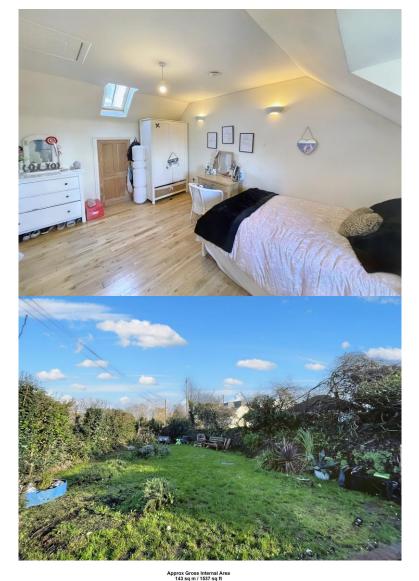

**SITTING ROOM** 20' 5" x 15' 3" (6.22m x 4.65m) Dual aspect sitting room. Engineered oak flooring. Cream decorated walls & white wooden skirting boards. Feature fireplace with granite hearth. 1 x wooden double-glazed window to front elevation. Wooden curtain pole & cream curtains. Various spotlights. Various plug sockets. T.V Point. Wall mounted radiator. Wooden double glazed french doors. Doors leading to Principal bedroom, family bathroom and fourth bedroom. Beech staircase to first floor.

**G/F BEDROOM 2** 12' 0" x 11' 3" (3.68m x 3.44m) Cream coloured walls & white wooden skirting boards. One wooden double-glazed window to front elevation. Metal curtain pole with cream curtains. Engineered oak flooring. Single light & pendant. Various plug sockets. Wall mounted T.V point. White four panel door with matching architrave.

**G/F BEDROOM 1** 15' 7" x 11' 2" (4.75m x 3.41m) Cream coloured walls & white wooden skirting boards. Two wooden double-glazed windows (one to side elevation & one to rear elevation) Two metal curtain poles with matching cream curtains. Engineered oak flooring. Single light & pendant. Various plug sockets. White four panel door with matching architrave.

TREWOON ROAD - MULLION
GUIDE PRICE £650,000

is located to the side, highlighting herringbone patio that opens to a lawn populated with mature shrubs that offering a good degree of privacy. Fantastic addition is an insulated outbuilding with lighting and power which is 24ft x 12ft split in two rooms - in two rooms 12ft each. The garden has external power & water.