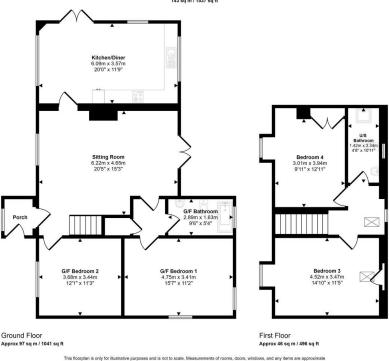

**SITTING ROOM** 20' 5" x 15' 3" (6.22m x 4.65m) Dual aspect sitting room. Engineered oak flooring. Cream decorated walls & white wooden skirting boards. Feature fireplace with granite hearth. 1 x wooden double-glazed window to front elevation. Wooden curtain pole & cream curtains. Various spotlights. Various plug sockets. T.V Point. Wall mounted radiator. Wooden double glazed french doors. Doors leading to Principal bedroom, family bathroom and fourth bedroom. Beech staircase to first floor.

**KITCHEN/DINER** 20' 0" x 11' 9" (6.1m x 3.58m) Triple aspect room with cream walls & white wooden skirting boards. Vaulted beamed ceiling with various spotlights. A range of wooden wall & floor units with dark metal handles. Grey mottled effect worktops with coloured splashback tiles. One & half bowl stainless sink with chrome swan neck mixer tap. Integrated dishwasher. Freestanding cooker with stainless steel extractor. Space for washing machine plus freestanding fridge. various sockets. Wall mounted G.C.H Boiler. Cream tiled floor.

**G/F BEDROOM 2** 12' 0" x 11' 3" (3.68m x 3.44m) Cream coloured walls & white wooden skirting boards. One wooden double-glazed window to front elevation. Metal curtain pole with cream curtains. Engineered oak flooring. Single light & pendant. Various plug sockets. Wall mounted T.V point. White four panel door with matching architrave.

**G/F BATHROOM** 9' 5" x 5' 4" (2.89m x 1.63m) Fully tiled walls & floor. White suite with wooden panelled bath, with chrome mixer tap/shower attachment/folding glass screen. Low level push button flush W.C with grey plastic seat. Pedestal & sink with chrome hot & cold taps. Chrome metal heated towel rail, Various spotlights, extractor fan, wooden double-glazed window to rear elevation. Wall mounted mirror. Shaver point and plastic strip light.

**G/F BEDROOM 1** 15' 7" x 11' 2" (4.75m x 3.41m) Cream coloured walls & white wooden skirting boards. Two wooden double-glazed windows (one to side elevation & one to rear elevation) Two metal curtain poles with matching cream curtains. Engineered oak flooring. Single light & pendant. Various plug sockets. White four panel door with matching architrave.

**LANDING** Cream walls & white woodwork. Smoke alarm & single light with pendant. Engineered oak floors. Velux skylight. White panelled doors leading to shower room and bedrooms. wall plug socket.

**UPSTAIRS BEDROOM 3** 14' 10" x 11' 5" (4.52m x 3.48m) Cream walls & white woodwork. White four panel door. Single pendant light. Three wall mounted lights. Engineered oak flooring. Velux skylight. Recessed wooden double-glazed window to front elevation. Wall mounted radiator. Various wall sockets. Wooden door to eaves storage area.

**UPSTAIRS BEDROOM 4** 9' 10" x 12' 11" (3.01m x 3.94m) Cream walls & white woodwork. White four panel door. Single pendant light. Three wall mounted lights. Engineered oak flooring. Velux skylight. Storage area. Recessed wooden double-glazed window to front elevation. Wall mounted radiator. Various wall sockets.

**UPSTAIRS SHOWER ROOM** 4' 7" x 10' 11" (1.42m x 3.34m) Fully tiled walls & floor. Walk in shower with chrome mixer/shower with sliding glass screen. Low level push button flush W.C with white plastic seat. Pedestal & sink with chrome hot & cold taps. Chrome metal heated towel rail, Various spotlights, extractor fan, wooden double frosted glazed window to rear elevation. Wall mounted mirror. Shaver point and plastic strip light.