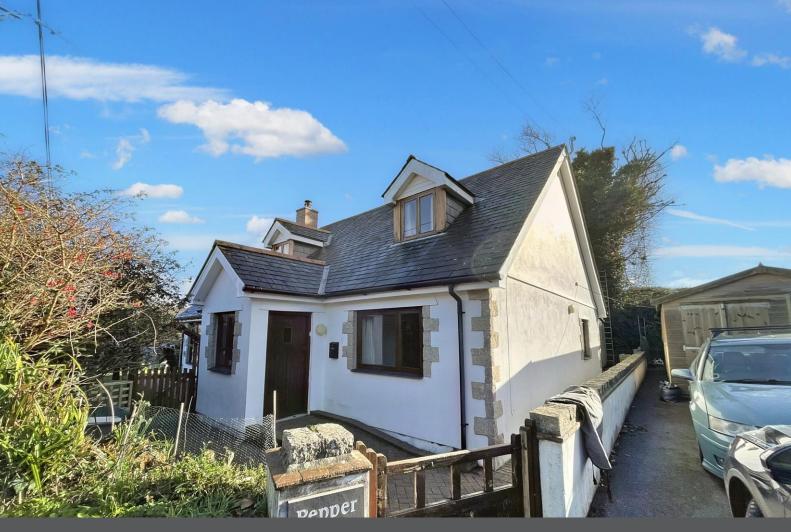

TREWOON ROAD - MULLION
GUIDE PRICE £650,000

is located to the side, highlighting herringbone patio that opens to a lawn populated with mature shrubs that offering a good degree of privacy. Fantastic addition is an insulated outbuilding with lighting and power which is 24ft x 12ft split in two rooms - in two rooms 12ft each. The garden has external power & water.