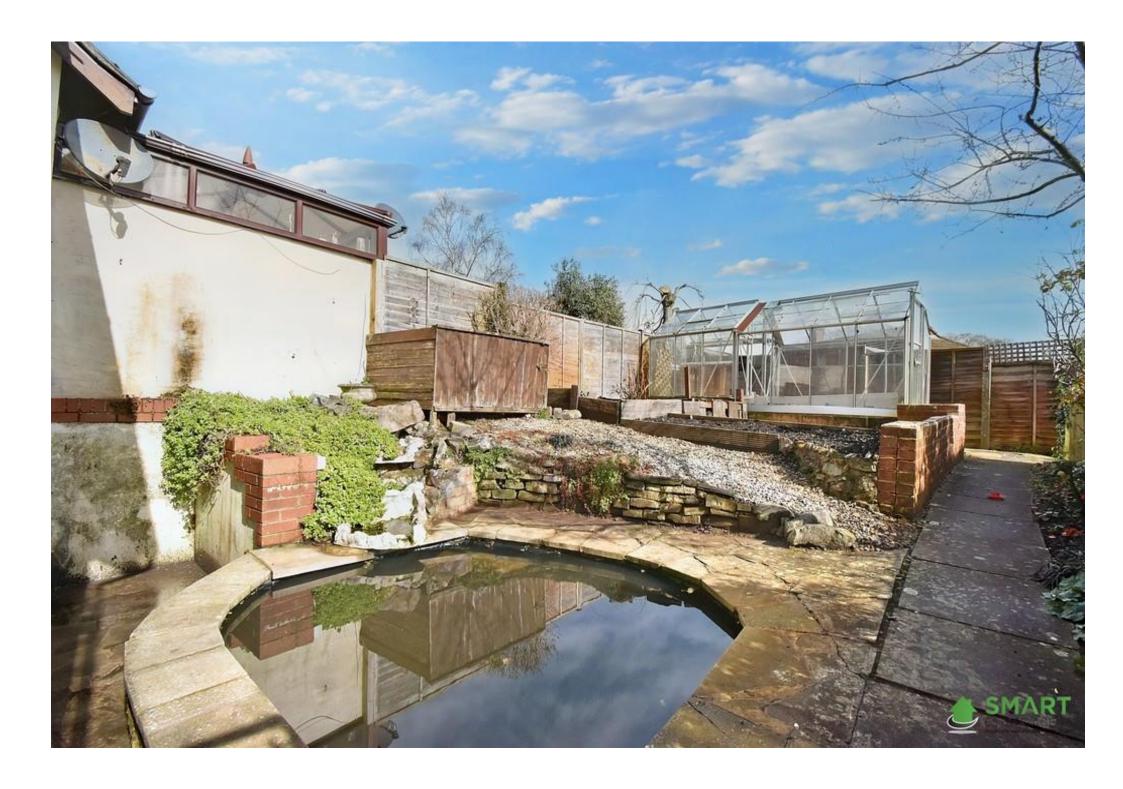

The property also includes a study room on the ground floor, three good sized bedrooms across the first floor, with the main bedroom having an en suite and walk-in wardrobe.

Outside is a well-maintained & low maintancne enclosed rear garden. The garden is split into four tiers, a fish pond being a great attraction whilst the rest of the garden is laid with stone & mud along with the glass greenhouse perfect for those wanting to express thier gardening skills or grow their own food.

Access can be gained via a rear garden gate. The property does also include a garage away in a block easily accessed.