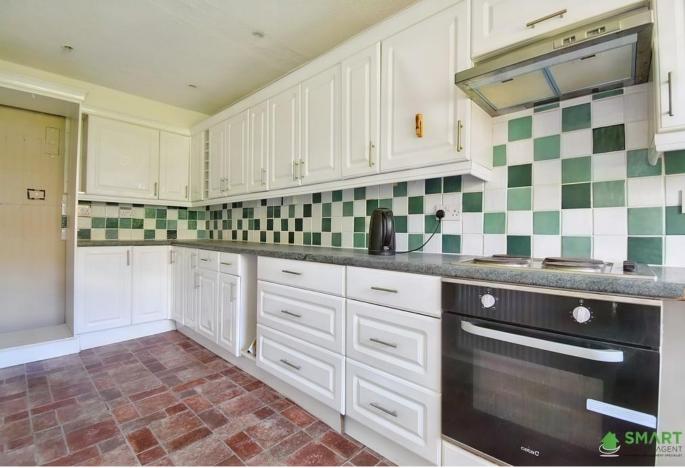

The property is very well proportioned throughout and has many great features. The property has a light and spacious feel throughout and comprises an entrance porch, hallway, ground floor bathroom, extended open plan living/dining room, spacious kitchen which needs a little touch up.