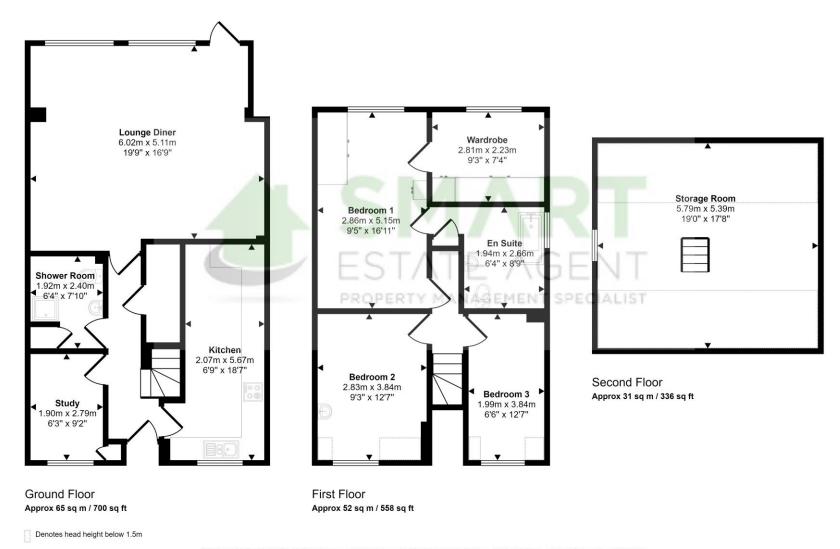

## Approx Gross Internal Area 148 sq m / 1594 sq ft

This floorplan is only for illustrative purposes and is not to scale. Measurements of rooms, doors, windows, and any items are approximate and no responsibility is taken for any error, omission or mis-statement. Icons of items such as bathroom suites are representations only and may not look like the real items. Made with Made Snappy 360.