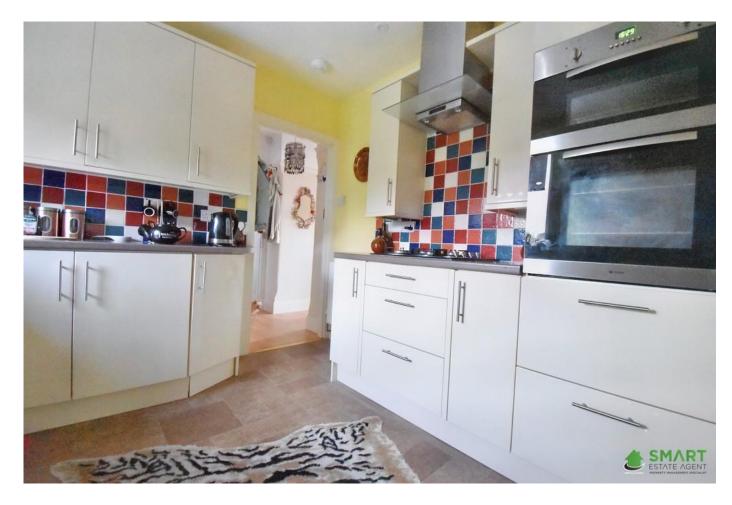

SUN ROOM UPVC double rear and side aspect windows, UPVC double side aspect doors, two wall lights, wall mounted double radiator

KITCHEN UPVC double glazed rear aspect window, matching wall and base units, stainless steel sink/drainer, built in hob with extractor fan over, built in oven, space for washing machine, spotlights, wall mounted single radiator.