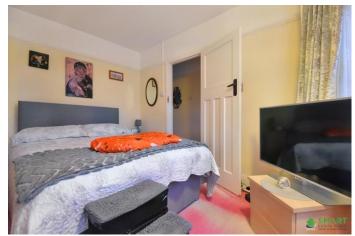

UTILITY ROOM UPVC double glazed rear aspect window and door, space for fridge freezer, wall mounted single radiator.

BEDROOM ONE UPVC double glazed front aspect bay window, wall mounted double radiator.

BEDROOM TWO UPVC double glazed front aspect window, built in storage cupboard, wall mounted double radiator.

SHOWER ROOM UPVC obscured rear aspect window, walk in shower, pedestal wash hand basin, low level toilet, part tiled.