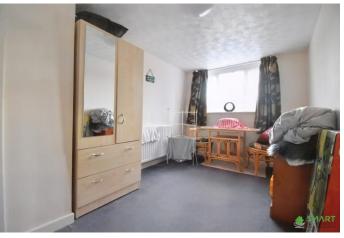

BEDROOM TWO UPVC double glazed front aspect window, built in storage cupboard, wall mounted double radiator.

SHOWER ROOM UPVC obscured rear aspect window, walk in shower, pedestal wash hand basin, low level toilet, part tiled.