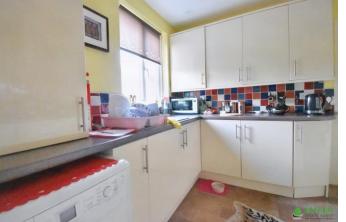

SUN ROOM UPVC double rear and side aspect windows, UPVC double side aspect doors, two wall lights, wall mounted double radiator

KITCHEN UPVC double glazed rear aspect window, matching wall and base units, stainless steel sink/drainer, built in hob with extractor fan over, built in oven, space for washing machine, spotlights, wall mounted single radiator.