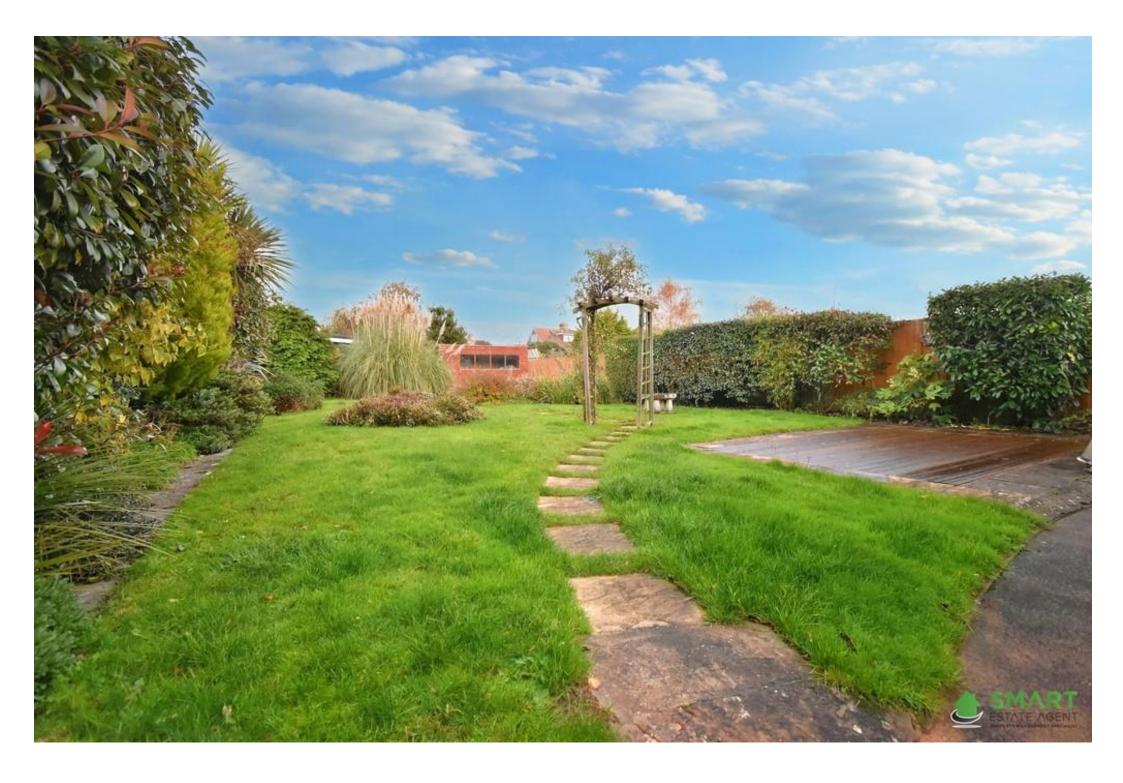

Wall mounted single radiator.

FRONT GARDEN With tarmac driveway and mature border outlines.

REAR GARDEN A large enclosed rear garden with a paved patio, decked area, mature borders and lawn. Gated side access.