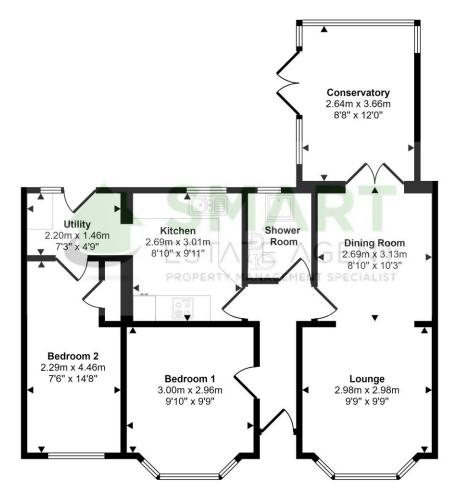

## Approx Gross Internal Area 70 sq m / 757 sq ft

01392 905 906

This floorplan is only for illustrative purposes and is not to scale. Measurements of rooms, doors, windows, and any items are approximate and no responsibility is taken for any error, omission or mis-statement. Icons of items such as bathroom suites are representations only and may not look like the real items. Made with Made Snappy 360.