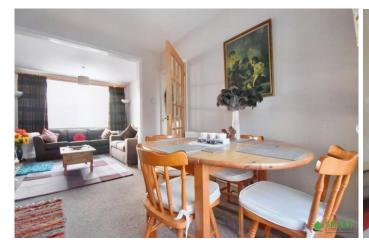

LIVING ROOM UPVC double glazed front aspect bay window, electric fireplace, wall mounted double radiator, TV point. Open to...

DINING ROOM UPVC double glazed rear aspect double doors, wall mounted double radiator.