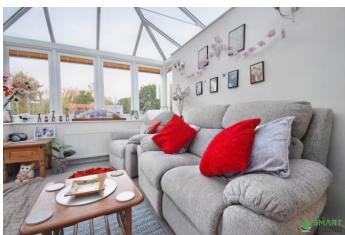

SUN ROOM UPVC double rear and side aspect windows, UPVC double side aspect doors, two wall lights, wall mounted double radiator

KITCHEN UPVC double glazed rear aspect window, matching wall and base units, stainless steel sink/drainer, built in hob with extractor fan over, built in oven, space for washing machine, spotlights, wall mounted single radiator.