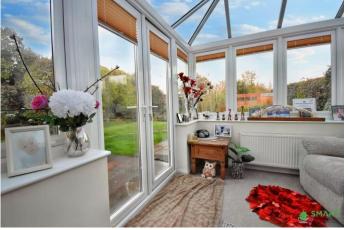

There is also a sunroom addition to the rear which is perfect when the sun shines. There are two good sized bedrooms and a modern shower room.

ENTRANCE HALL UPVC double glazed front door, access to loft.

SUN ROOM UPVC double rear and side aspect windows, UPVC double side aspect doors, two wall lights, wall mounted double radiator

KITCHEN UPVC double glazed rear aspect window, matching wall and base units, stainless steel sink/drainer, built in hob with extractor fan over, built in oven, space for washing machine, spotlights, wall mounted single radiator.