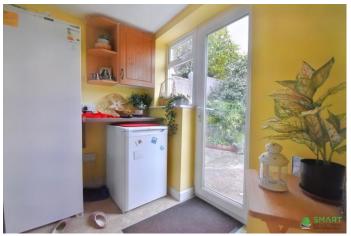

UTILITY ROOM UPVC double glazed rear aspect window and door, space for fridge freezer, wall mounted single radiator.

BEDROOM ONE UPVC double glazed front aspect bay window, wall mounted double radiator.