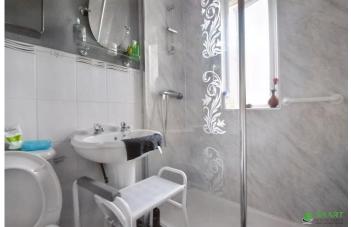

BEDROOM TWO UPVC double glazed front aspect window, built in storage cupboard, wall mounted double radiator.

SHOWER ROOM UPVC obscured rear aspect window, walk in shower, pedestal wash hand basin, low level toilet, part tiled.

Wall mounted single radiator.

FRONT GARDEN With tarmac driveway and mature border outlines.

REAR GARDEN A large enclosed rear garden with a paved patio, decked area, mature borders and lawn. Gated side access.