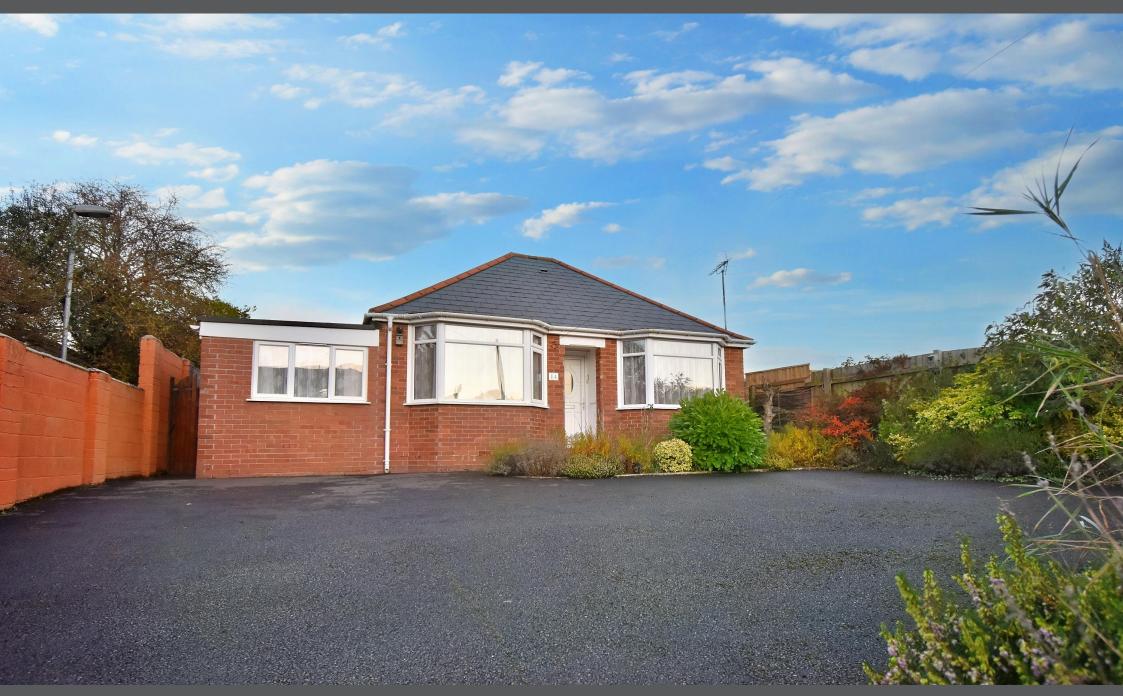

## SUMMER LANE, EXETER, EX4 8BY GUIDE PRICE £310,000

Outside includes a large driveway offering plenty of parking for multiple cars. To the rear there is an attractive landscaped garden benefitting from lawn and patio area suitable for alfresco dining.

Wall mounted single radiator.

FRONT GARDEN With tarmac driveway and mature border outlines.

REAR GARDEN A large enclosed rear garden with a paved patio, decked area, mature borders and lawn. Gated side access.