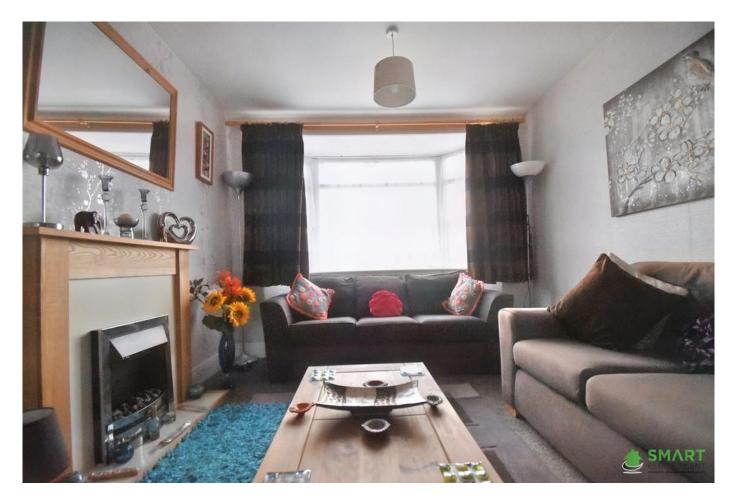

LIVING ROOM UPVC double glazed front aspect bay window, electric fireplace, wall mounted double radiator, TV point. Open to...

DINING ROOM UPVC double glazed rear aspect double doors, wall mounted double radiator.