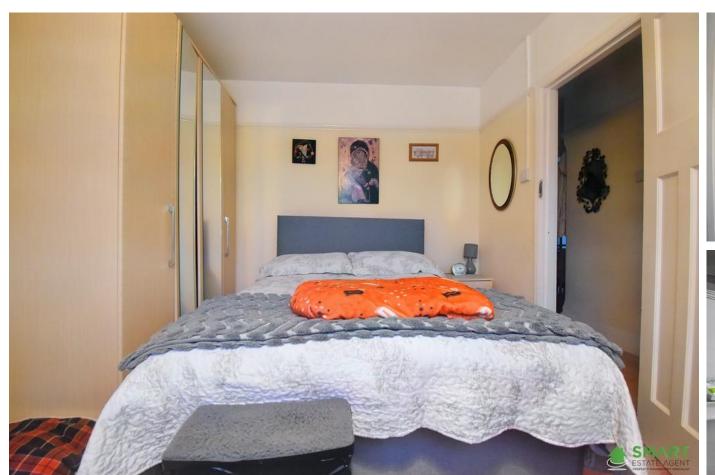

UTILITY ROOM UPVC double glazed rear aspect window and door, space for fridge freezer, wall mounted single radiator.

BEDROOM ONE UPVC double glazed front aspect bay window, wall mounted double radiator.

BEDROOM TWO UPVC double glazed front aspect window, built in storage cupboard, wall mounted double radiator.

SHOWER ROOM UPVC obscured rear aspect window, walk in shower, pedestal wash hand basin, low level toilet, part tiled.