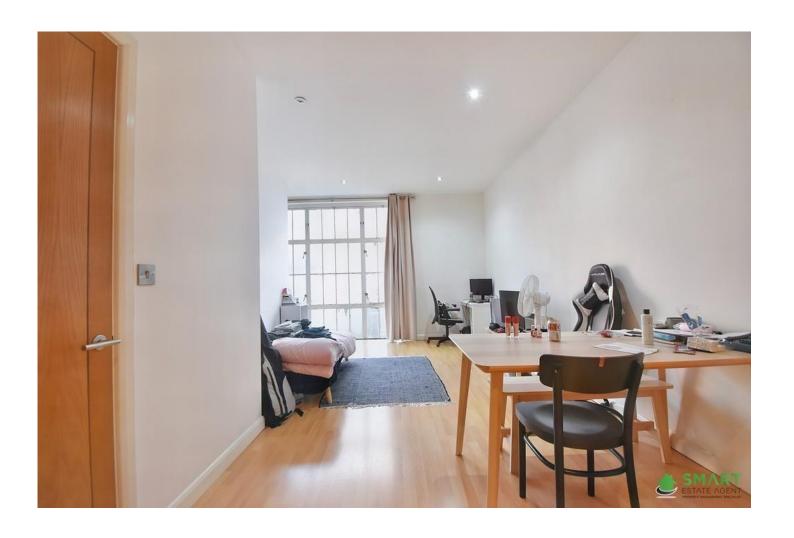

## Reception Hallway

Spacious wide hallway, laminate wood flooring throughout. Downlighters. Storage heater. Entry phone. Obscure double glazed brick windows through to bedroom. Oak panelled doors to:-

Open Plan Sitting Room/Kitchen/Dining Room A very light and impressive room with an amazing feature window with views directly over the Princesshay Square. Two storage heaters. Built in airing cupboard with mains pressure hot water cylinder.