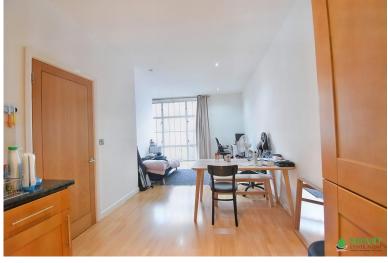

Open Plan Sitting Room/Kitchen/Dining Room A very light and impressive room with an amazing feature window with views directly over the Princesshay Square. Two storage heaters. Built in airing cupboard with mains pressure hot water cylinder.

## Kitchen Area

Granite effect roll edge worktop surfaces with tiled splashbacks. Inset 1½ bowl stainless steel sink with drainer and mixer tap. Electric hob. Cupboards and drawers under with stainless steel handles and built in Neff oven. Built in fridge/freezer. Matching wall mounted cupboards. Cooker extractor fan. Downlighters throughout. Obscure window to communal area.