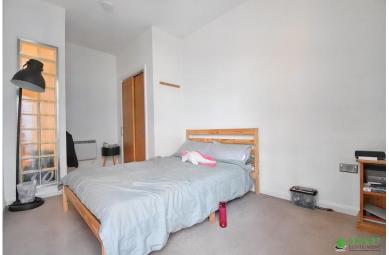

#### Bedroom

Large feature window to front. Electric heater. Fitted double wardrobe.