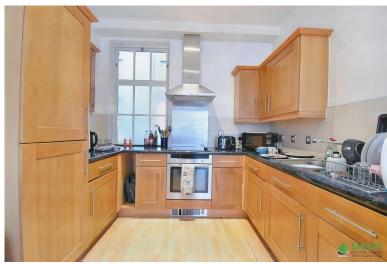

## Kitchen Area

Granite effect roll edge worktop surfaces with tiled splashbacks. Inset 1½ bowl stainless steel sink with drainer and mixer tap. Electric hob. Cupboards and drawers under with stainless steel handles and built in Neff oven. Built in fridge/freezer. Matching wall mounted cupboards. Cooker extractor fan. Downlighters throughout. Obscure window to communal area.