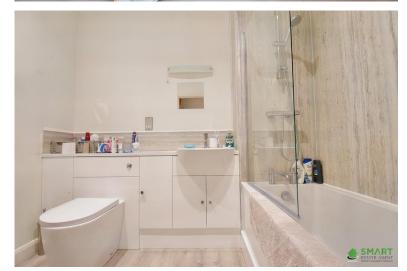

# Shower Room

Modern white suite comprising with a bath with shower over. Wash hand basin set with ample storage fitted. Enclosed flush W.C. Heated towel rail. Downlighters. Extractor fan. Vanity light and mirror. Shaver point.