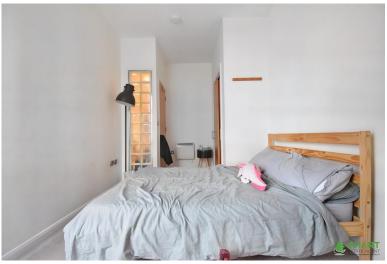

#### Bedroom

Large feature window to front. Electric heater. Fitted double wardrobe.