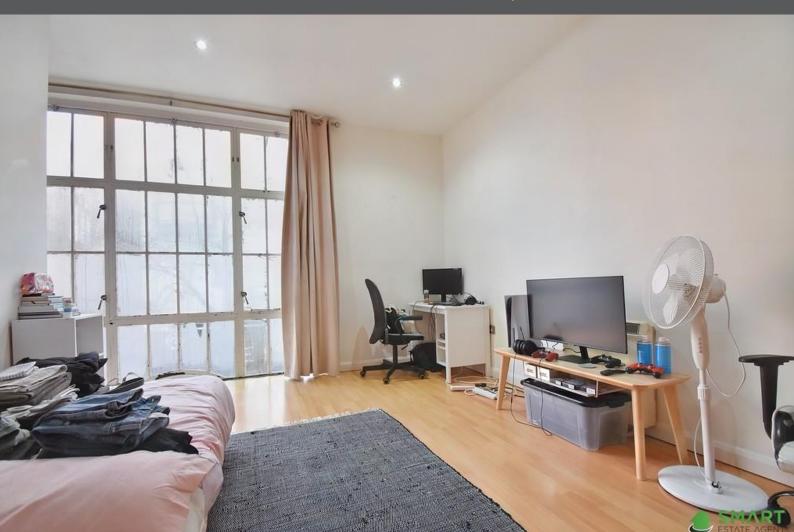

Open Plan Sitting Room/Kitchen/Dining Room A very light and impressive room with an amazing feature window with views directly over the Princesshay Square. Two storage heaters. Built in airing cupboard with mains pressure hot water cylinder.

#### Bedroom

Large feature window to front. Electric heater. Fitted double wardrobe.