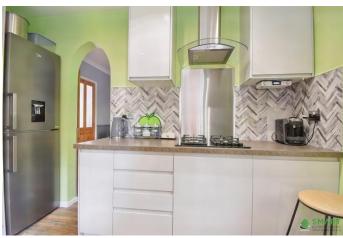

The kitchen was newly fitted in 2022, and is fully fitted with a integral 4 ring gas hob, double oven and microwave; plumbed space for dishwasher.

Two double rooms bedrooms and a single room are situated to the first floor, all bedrooms offering ample space for storage and an updated family bathroom.