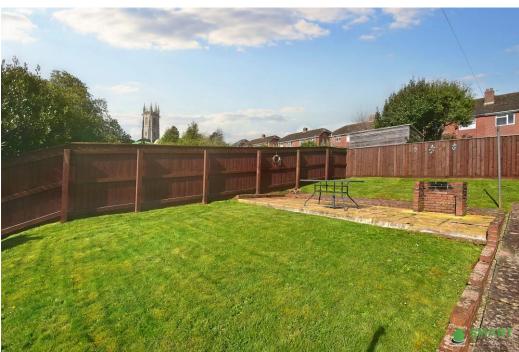

Outside the property to the rear offers a small extension to the rear, which could be utilited as a sunroom or storage space.

It has a large rear garden laid with lawn with a patio seating area to the top great for the summer rays, whilst overlooking St Michael Heavitree Church.