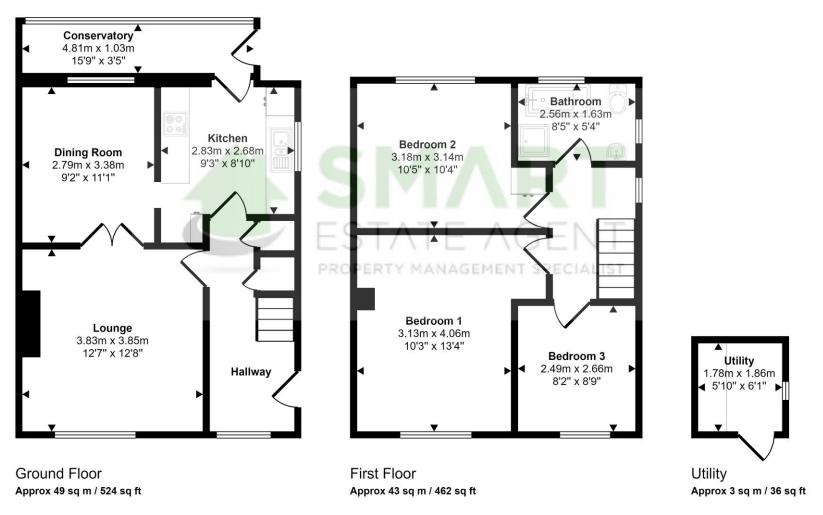

## Approx Gross Internal Area 95 sq m / 1022 sq ft

This floorplan is only for illustrative purposes and is not to scale. Measurements of rooms, doors, windows, and any items are approximate and no responsibility is taken for any error, omission or mis-statement. Icons of items such as bathroom suites are representations only and may not look like the real items. Made with Made Snappy 360.