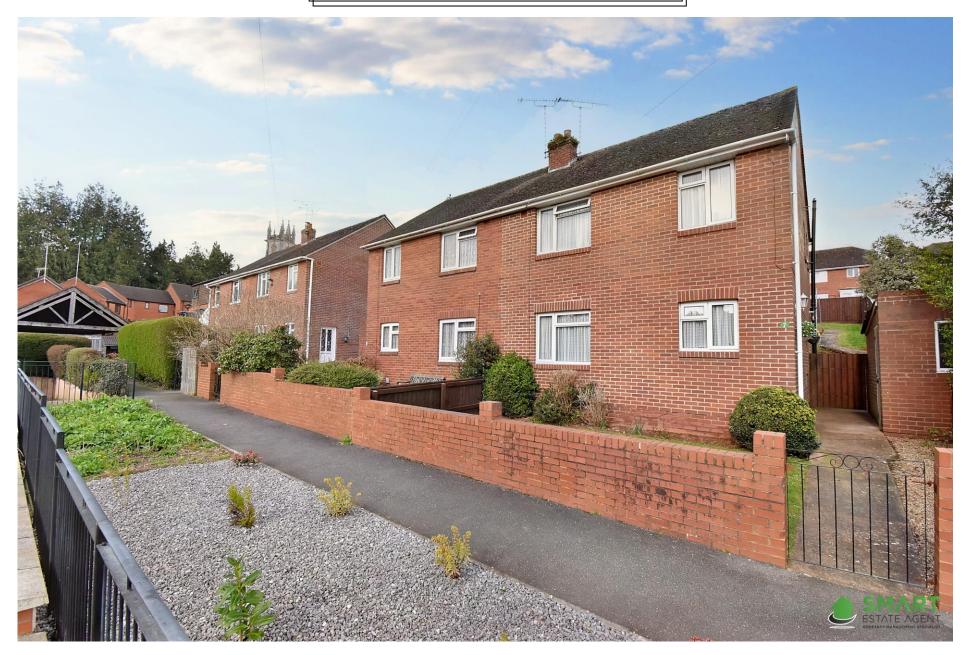

## MEADOW WAY, EXETER, EX2 5BJ GUIDE PRICE £325,000

Semi Detached - Recently Updated Features - Three Bedrooms - New Modern Kitchen & Bathroom - Large Garden With Views Over St Michael's - Small Outbuilding & Conservatory

An immaculately presented, modern three bedroom semi-detached home. Situated within the popular Heavitree area, located minutes from the Exeter RD&E. The property offers fantastic access to the City Centre, A30, M5 motorway and well-regarded schools.