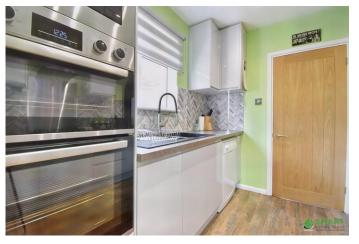

The kitchen was newly fitted in 2022, and is fully fitted with a integral 4 ring gas hob, double oven and microwave; plumbed space for dishwasher.

Two double rooms bedrooms and a single room are situated to the first floor, all bedrooms offering ample space for storage and an updated family bathroom.