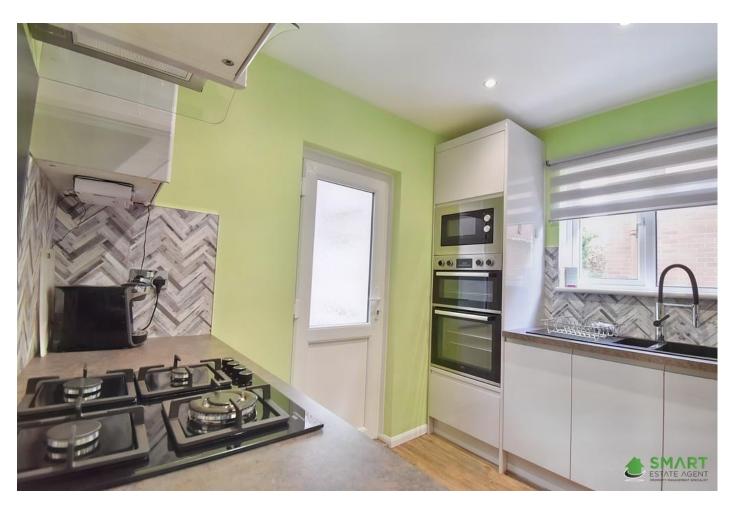

The kitchen was newly fitted in 2022, and is fully fitted with a integral 4 ring gas hob, double oven and microwave; plumbed space for dishwasher.

Two double rooms bedrooms and a single room are situated to the first floor, all bedrooms offering ample space for storage and an updated family bathroom.