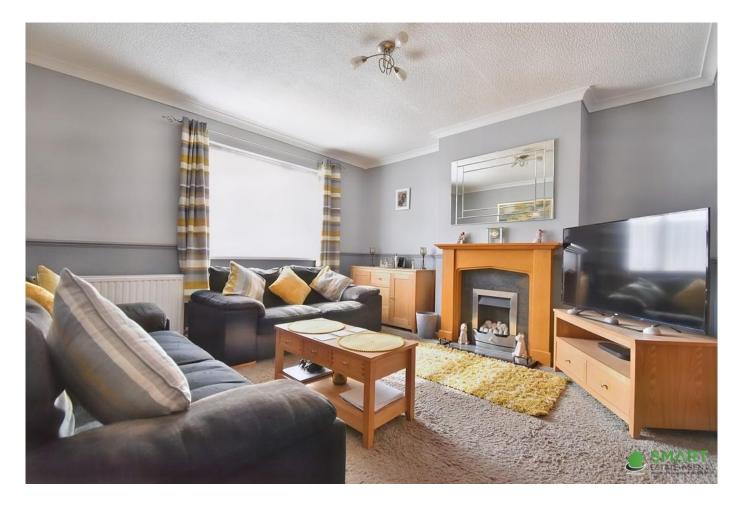

The property has been modernised throughout since the owner purchased the property. From a new boiler fitted in 2022 to the house repointing being complete!

The accommodation is light and spacious throughout comprising in brief - entrance hall, living room with double doors leading to the dining room and kitchen to the ground floor.