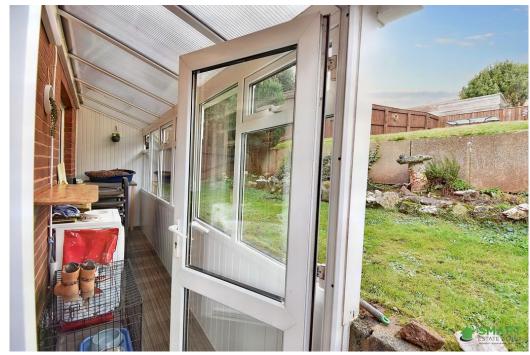

Outside the property to the rear offers a small extension to the rear, which could be utilited as a sunroom or storage space.

It has a large rear garden laid with lawn with a patio seating area to the top great for the summer rays, whilst overlooking St Michael Heavitree Church.