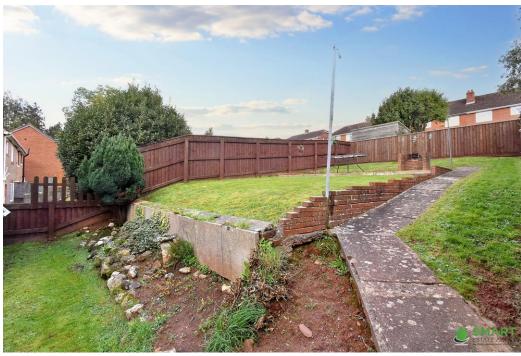

Outside the property to the rear offers a small extension to the rear, which could be utilited as a sunroom or storage space.

It has a large rear garden laid with lawn with a patio seating area to the top great for the summer rays, whilst overlooking St Michael Heavitree Church.

There is a small outbuilding for storage which could be used for storage, utility room or small home office space.

Property has shared driveway leading down to the garage which has side access and roller shutter doors, power is fitted within.