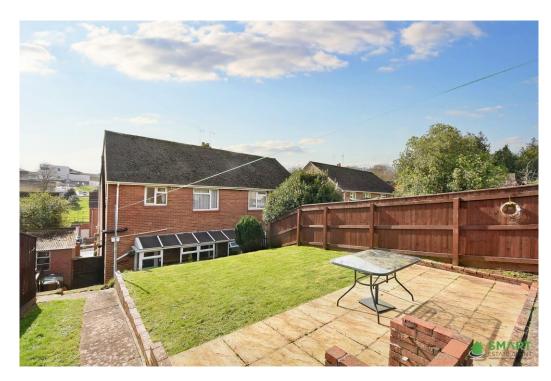

Outside the property to the rear offers a small extension to the rear, which could be utilited as a sunroom or storage space.

It has a large rear garden laid with lawn with a patio seating area to the top great for the summer rays, whilst overlooking St Michael Heavitree Church.

There is a small outbuilding for storage which could be used for storage, utility room or small home office space.

Property has shared driveway leading down to the garage which has side access and roller shutter doors, power is fitted within.