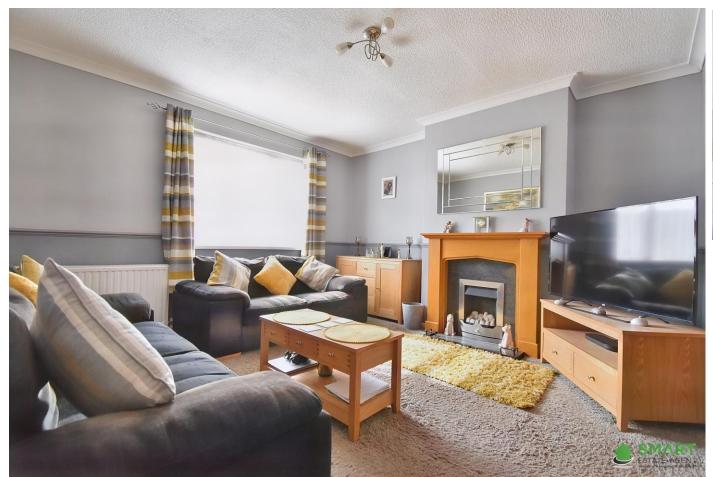

The property has been modernised throughout since the owner purchased the property. From a new boiler fitted in 2022 to the house repointing being complete!

The accommodation is light and spacious throughout comprising in brief - entrance hall, living room with double doors leading to the dining room and kitchen to the ground floor.