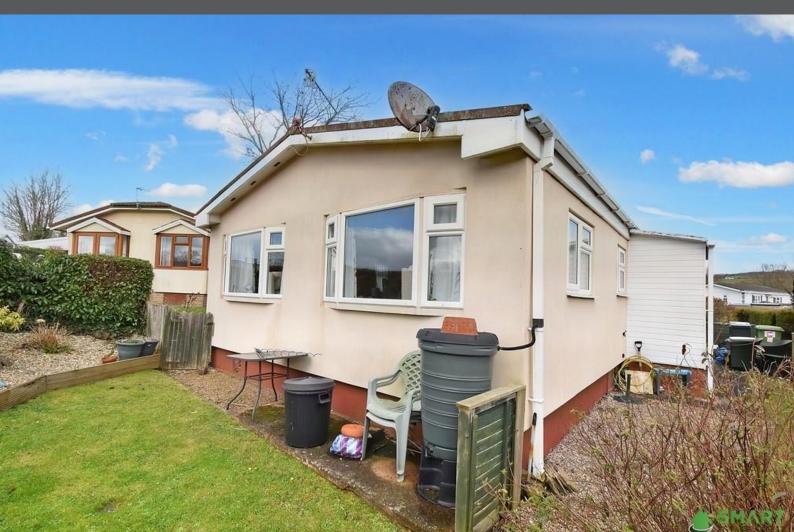

WOODLANDS PARK, TEDBURN ST. MARY GUIDE PRICE - £160,000

\*\* NO CHAIN \*\* A well-presented and well looked after Park home situated on a private plot at Woodlands Park. This home is very spacious with a large bright and airy lounge, an open dining space, two large double bedrooms along with an office / spare room, practical kitchen, a bathroom, a front portch and and an easy to maintain wrap around garden.