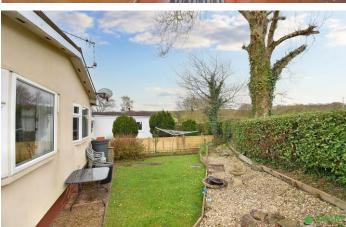

WOODLANDS PARK, TEDBURN ST. MARY GUIDE PRICE - £160,000

\*\* NO CHAIN \*\* A well-presented and well looked after Park home situated on a private plot at Woodlands Park. This home is very spacious with a large bright and airy lounge, an open dining space, two large double bedrooms along with an office / spare room, practical kitchen, a bathroom, a front portch and and an easy to maintain wrap around garden.