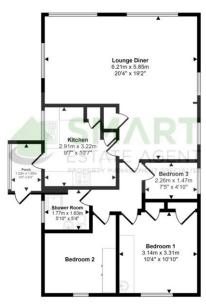

WOODLANDS PARK, TEDBURN ST. MARY GUIDE PRICE - £160,000



\*\* NO CHAIN \*\* A well-presented and well looked after Park home situated on a private plot at Woodlands Park. This home is very spacious with a large bright and airy lounge, an open dining space, two large double bedrooms along with an office / spare room, practical kitchen, a bathroom, a front portch and and an easy to maintain wrap around garden.

Situated approximately 6 miles from the Cathedral city of Exeter. The site is exclusively for the retired or semi retired. (over 50's) Just along the road you will find Fingle Glen Golf Course and Pathfinder village which offers a wide range of amenities including post office, shop, hairdressers, church and social club













Approx Gross Internal Area 73 sq m / 787 sq ft

Floorplan