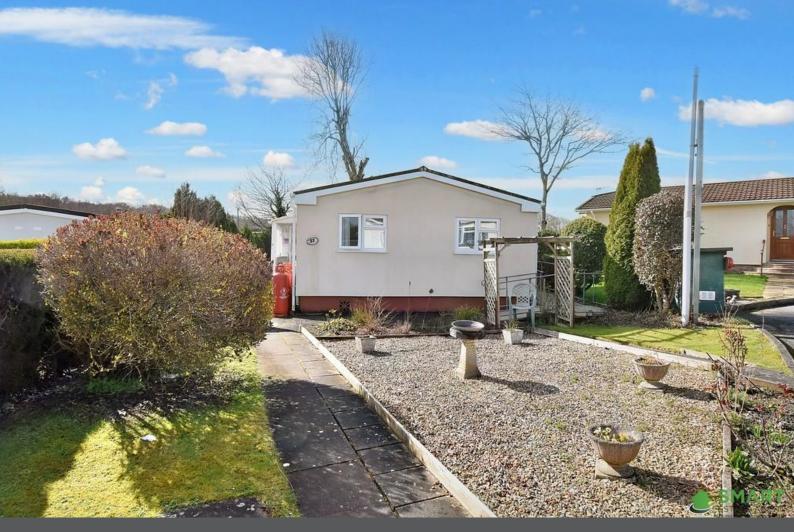

WOODLANDS PARK, TEDBURN ST. MARY GUIDE PRICE - £160,000

\*\* NO CHAIN \*\* A well-presented and well looked after Park home situated on a private plot at Woodlands Park. This home is very spacious with a large bright and airy lounge, an open dining space, two large double bedrooms along with an office / spare room, practical kitchen, a bathroom, a front portch and and an easy to maintain wrap around garden.

Approx Gross Internal Area 73 sq m / 787 sq ft

Floorplan