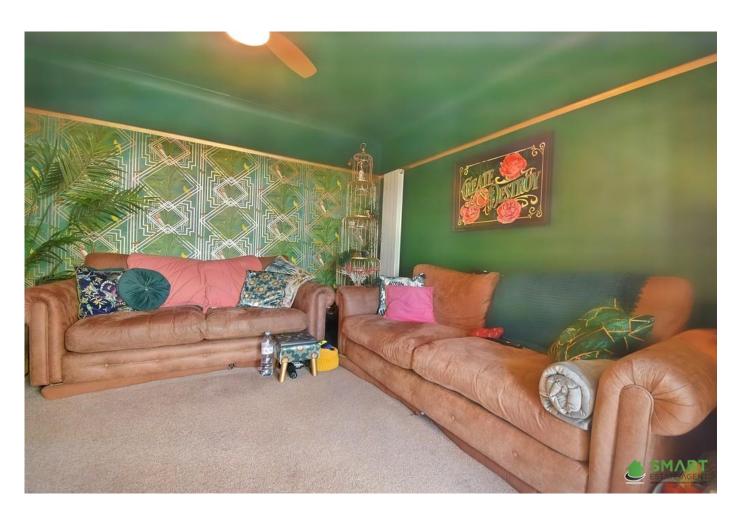

There is a spectacular boutique style living room situated at the rear of the property overlooking the garden, perfect for when you want to put your feet up and relax with a film.

As you enter the first floor there are three great-sized bedrooms and a family bathroom.

REAR EXTENSION Large extension going the length of the property with glass panels floor to ceiling overlooking the garden. Spotlights fitted and double doors leading to garden.

LOUNGE Boutique themed lounge leading out to the rear extension. Modern radiator fitted.