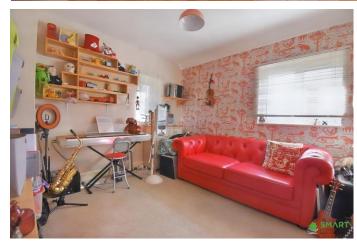

There is a spectacular boutique style living room situated at the rear of the property overlooking the garden, perfect for when you want to put your feet up and relax with a film.

As you enter the first floor there are three great-sized bedrooms and a family bathroom.

REAR EXTENSION Large extension going the length of the property with glass panels floor to ceiling overlooking the garden. Spotlights fitted and double doors leading to garden.

LOUNGE Boutique themed lounge leading out to the rear extension. Modern radiator fitted.