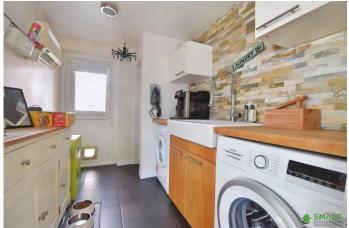

There is plenty of dining space for a big family dining table and also a workspace how the current owner has it if one is required.

To the left of this room is a utility room with a downstairs toilet, hand wash basin, a space for a washing machine and dryer, as well as fitted space for storage.

UTILITY ROOM/WC The utility room is quite spacious which wraps around to the kitchen. There is fitted cupboards, worktop space, inset double sink and space for washing machine and dryer. This room also includes the downstairs toilet and storage space.