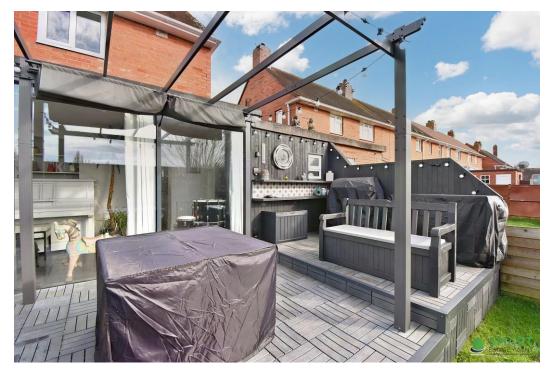

You have side access to the front of the house or leading to the rear.

To the rear of the property is a magnificent large extension with glass partitions from floor to ceiling overlooking the rear garden space. Good sized landscaped garden with a decking area with a fitted veranda, grassed area below providing a good space for pets and a play area for children. There is also a large workshop / storage shed which is multi functional, would be a perfect workshop or home office.

Tiled walkway around the property, with the colour inkeeping with the house.

REAR GARDEN A very large outdoor space with a decking area for alfresco dining which also has a fitted pergola, plenty of grass space for children to play. Also a great space for your furry friends!