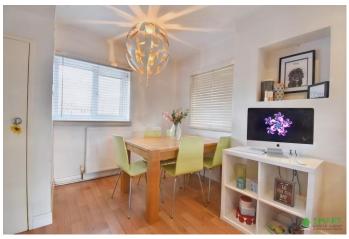

There is plenty of dining space for a big family dining table and also a workspace how the current owner has it if one is required.

To the left of this room is a utility room with a downstairs toilet, hand wash basin, a space for a washing machine and dryer, as well as fitted space for storage.