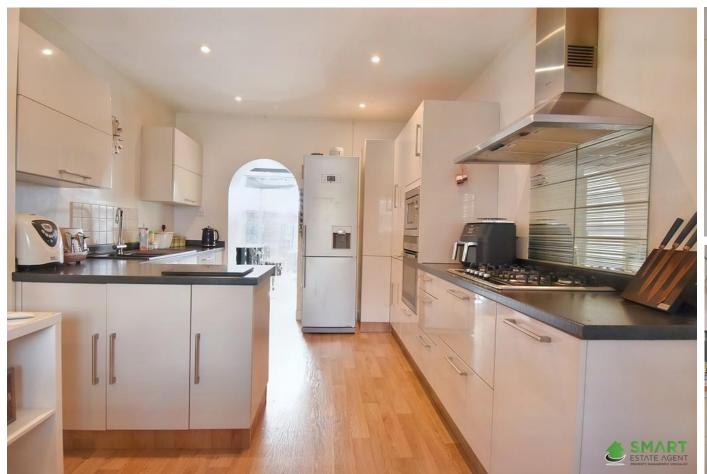

The front door opens into a welcoming hallway with a hidden storage space for coats and jackets, this leads through to the rest of the house and stairs up to the first floor.

Naturally, you head straight to the modern kitchen / diner which includes a breakfast bar, and fully fitted with an integrated 5 ring hob, oven, microwave & dishwasher.

ENTRANCE HALL Spacious hallway that leads to the stairs & kitchen/diner. Fitted storage space.

KITCHEN/DINER Good sized kitchen/diner with fully fitted kitchen, with integral dishwasher, oven, microwave, 5 ring gas hob and plenty of cupboard space. There is ample room for a family dining table.