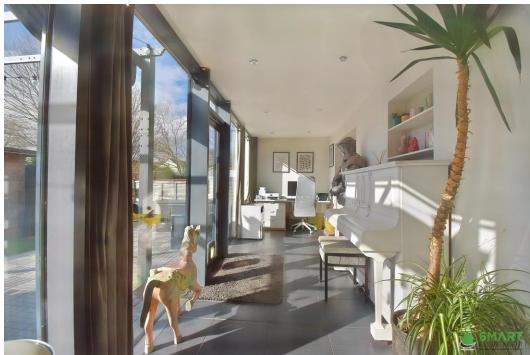

You have side access to the front of the house or leading to the rear.

To the rear of the property is a magnificent large extension with glass partitions from floor to ceiling overlooking the rear garden space. Good sized landscaped garden with a decking area with a fitted veranda, grassed area below providing a good space for pets and a play area for children. There is also a large workshop / storage shed which is multi functional, would be a perfect workshop or home office.

REAR EXTENSION Large extension going the length of the property with glass panels floor to ceiling overlooking the garden. Spotlights fitted and double doors leading to garden.

LOUNGE Boutique themed lounge leading out to the rear extension. Modern radiator fitted.

Rear of the garden is a multiuse workshop / shed. Currently used as a workshop but could be a great dining space, sunroom or home office.

This floorplan is only for illustrative purposes and is not to scale. Measurements of rooms, doors, windows, and any items are approximate and no responsibility is taken for any error, omission or mis-statement. Icons of items such as bathroom suites are representations only and may not look like the real items. Made with Made Snappy 360.