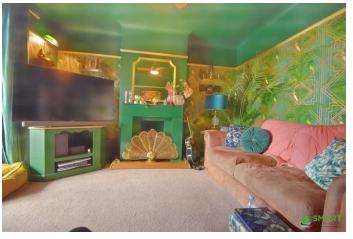

There is a spectacular boutique style living room situated at the rear of the property overlooking the garden, perfect for when you want to put your feet up and relax with a film.

As you enter the first floor there are three great-sized bedrooms and a family bathroom.

REAR EXTENSION Large extension going the length of the property with glass panels floor to ceiling overlooking the garden. Spotlights fitted and double doors leading to garden.

LOUNGE Boutique themed lounge leading out to the rear extension. Modern radiator fitted.