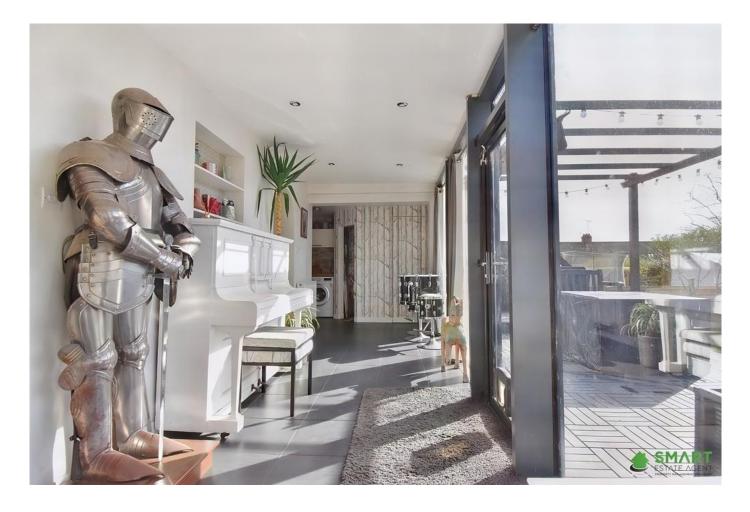

You have side access to the front of the house or leading to the rear.

To the rear of the property is a magnificent large extension with glass partitions from floor to ceiling overlooking the rear garden space. Good sized landscaped garden with a decking area with a fitted veranda, grassed area below providing a good space for pets and a play area for children. There is also a large workshop / storage shed which is multi functional, would be a perfect workshop or home office.

REAR EXTENSION Large extension going the length of the property with glass panels floor to ceiling overlooking the garden. Spotlights fitted and double doors leading to garden.

LOUNGE Boutique themed lounge leading out to the rear extension. Modern radiator fitted.