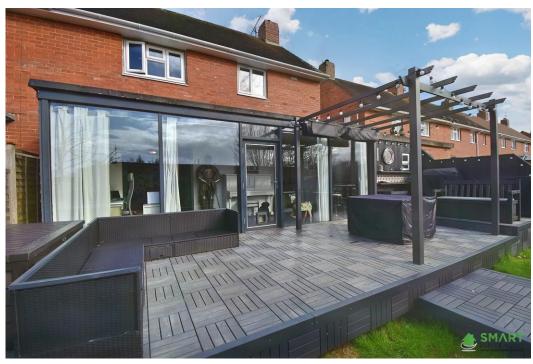

You have side access to the front of the house or leading to the rear.

To the rear of the property is a magnificent large extension with glass partitions from floor to ceiling overlooking the rear garden space. Good sized landscaped garden with a decking area with a fitted veranda, grassed area below providing a good space for pets and a play area for children. There is also a large workshop / storage shed which is multi functional, would be a perfect workshop or home office.

REAR EXTENSION Large extension going the length of the property with glass panels floor to ceiling overlooking the garden. Spotlights fitted and double doors leading to garden.

LOUNGE Boutique themed lounge leading out to the rear extension. Modern radiator fitted.

Tiled walkway around the property, with the colour inkeeping with the house.

REAR GARDEN A very large outdoor space with a decking area for alfresco dining which also has a fitted pergola, plenty of grass space for children to play. Also a great space for your furry friends!