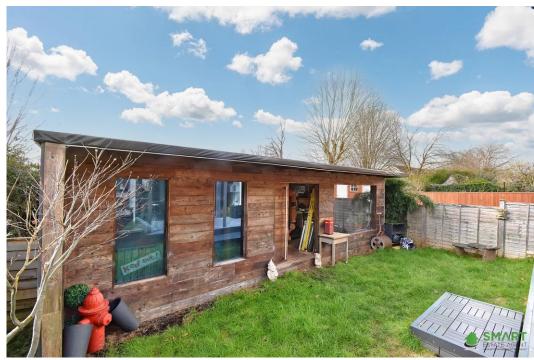

You have side access to the front of the house or leading to the rear.

To the rear of the property is a magnificent large extension with glass partitions from floor to ceiling overlooking the rear garden space. Good sized landscaped garden with a decking area with a fitted veranda, grassed area below providing a good space for pets and a play area for children. There is also a large workshop / storage shed which is multi functional, would be a perfect workshop or home office.

Rear of the garden is a multiuse workshop / shed. Currently used as a workshop but could be a great dining space, sunroom or home office.

This floorplan is only for illustrative purposes and is not to scale. Measurements of rooms, doors, windows, and any items are approximate and no responsibility is taken for any error, omission or mis-statement. Icons of items such as bathroom suites are representations only and may not look like the real items. Made with Made Snappy 360.