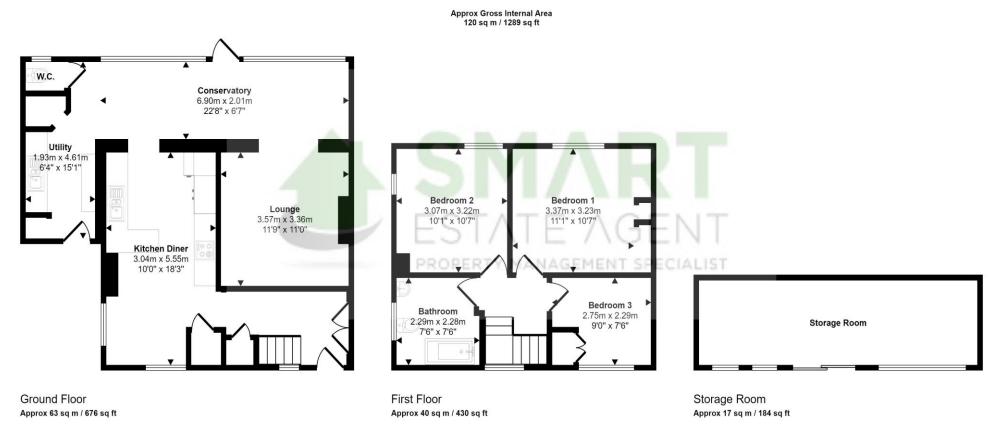

Rear of the garden is a multiuse workshop / shed. Currently used as a workshop but could be a great dining space, sunroom or home office.

This floorplan is only for illustrative purposes and is not to scale. Measurements of rooms, doors, windows, and any items are approximate and no responsibility is taken for any error, omission or mis-statement. Icons of items such as bathroom suites are representations only and may not look like the real items. Made with Made Snappy 360.