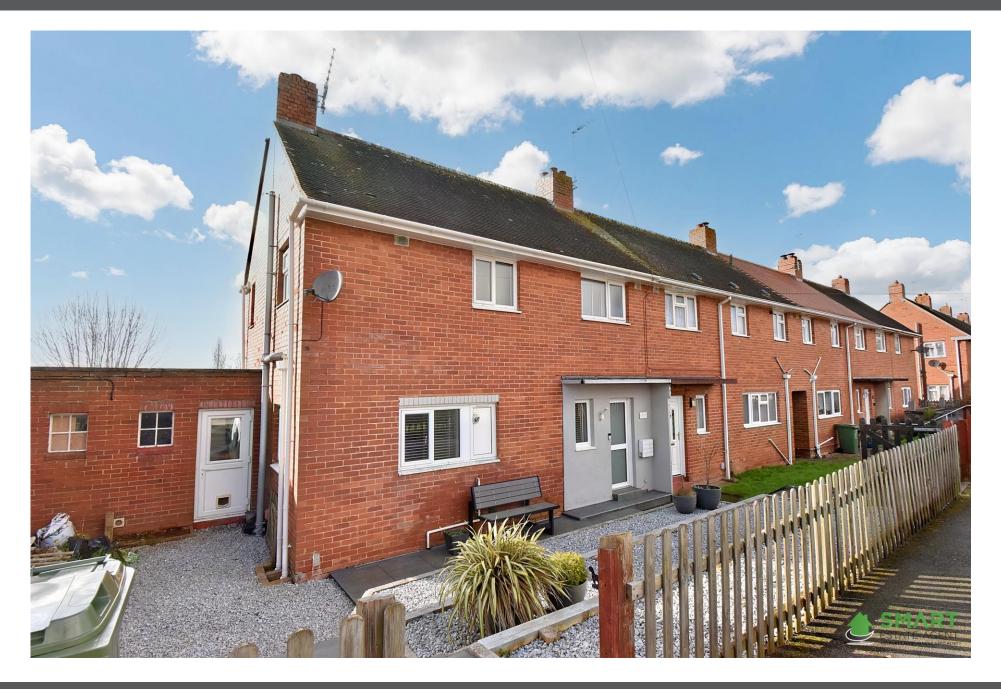

A fantastic three bedroom extended family home, located in a quiet and desirable location. Modern features throughout with an amazing rear extension with floor to ceiling glass partitions.

- Three Bedrooms
- o Lounge Overlooking Rear Garden
- o Modern Open Plan Kitchen / Diner
- Rear Glass Extension
- Utility Room With WC
- o Landscaped Front & Rear Garden
- Large Workshop / Shed
- o Overlooking Summerway Park

You have side access to the front of the house or leading to the rear.

To the rear of the property is a magnificent large extension with glass partitions from floor to ceiling overlooking the rear garden space. Good sized landscaped garden with a decking area with a fitted veranda, grassed area below providing a good space for pets and a play area for children. There is also a large workshop / storage shed which is multi functional, would be a perfect workshop or home office.

FAMILY BATHROOM A four piece family bathroom with a bath with shower over, glass shower screen, toilet, and a hand wash basin.

FRONT GARDEN Garden to front of the property has been recently landscaped. Low maintenance three tiers of grey stone with timber sleepers.

Tiled walkway around the property, with the colour inkeeping with the house.

REAR GARDEN A very large outdoor space with a decking area for alfresco dining which also has a fitted pergola, plenty of grass space for children to play. Also a great space for your furry friends!