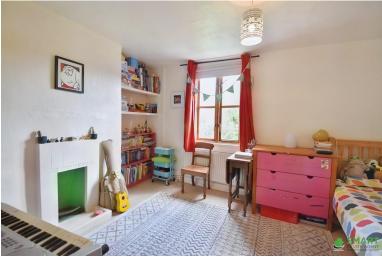

**BATHROOM** Consisting of WC, hand wash

×

basin and bath with shower overhead.

**FIRST FLOOR** Large double bedroom with feature fireplace and void which has been turned into a fitted wardrobe. The windows open up with a view of the garden.

**SECOND FLOOR** Another large double bedroom with window and integrated shelving.

**GARDEN** Charming garden with mature shrubs and bushes, access to a shed and a lovely patio area perfect for all fresco dining.