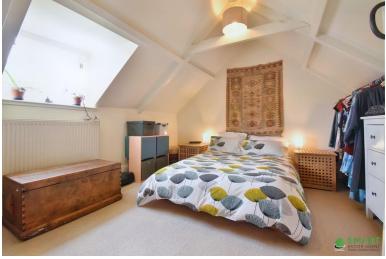

**BATHROOM** Consisting of WC, hand wash

×

basin and bath with shower overhead.

**FIRST FLOOR** Large double bedroom with feature fireplace and void which has been turned into a fitted wardrobe. The windows open up with a view of the garden.

**SECOND FLOOR** Another large double bedroom with window and integrated shelving.

**GARDEN** Charming garden with mature shrubs and bushes, access to a shed and a lovely patio area perfect for all fresco dining.