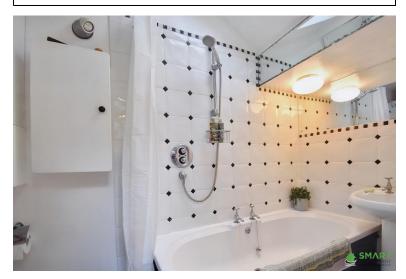

**BATHROOM** Consisting of WC, hand wash

×

basin and bath with shower overhead.

**FIRST FLOOR** Large double bedroom with feature fireplace and void which has been turned into a fitted wardrobe. The windows open up with a view of the garden.