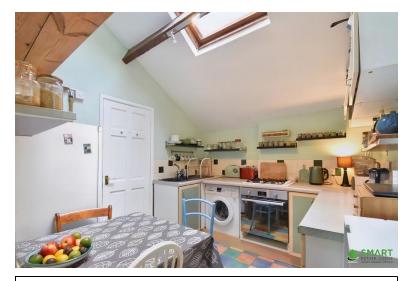

**LIVING ROOM** Good sized room with windows overlooking the garden and allowing light to flood the room. There is access to an under stair storage cupboard and opening to the kitchen.

**KITCHEN/DINER** Fully fitted kitchen with ample space for appliances and plenty of storage for kitchen essentials. The solid wood shelving and exposed beam adds character and the skylight makes the room light and airy.