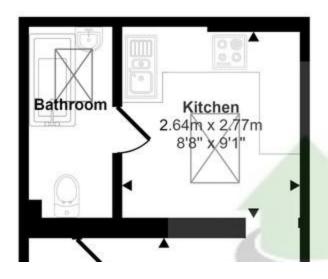

**BATHROOM** Consisting of WC, hand wash

×

basin and bath with shower overhead.

**FIRST FLOOR** Large double bedroom with feature fireplace and void which has been turned into a fitted wardrobe. The windows open up with a view of the garden.