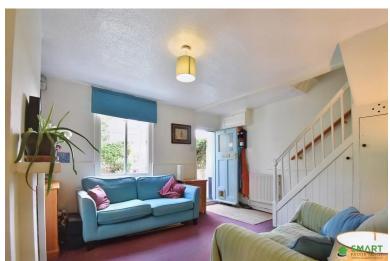

**LIVING ROOM** Good sized room with windows overlooking the garden and allowing light to flood the room. There is access to an under stair storage cupboard and opening to the kitchen.

**KITCHEN/DINER** Fully fitted kitchen with ample space for appliances and plenty of storage for kitchen essentials. The solid wood shelving and exposed beam adds character and the skylight makes the room light and airy.