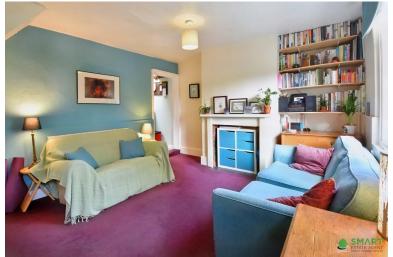

**LIVING ROOM** Good sized room with windows overlooking the garden and allowing light to flood the room. There is access to an under stair storage cupboard and opening to the kitchen.

**KITCHEN/DINER** Fully fitted kitchen with ample space for appliances and plenty of storage for kitchen essentials. The solid wood shelving and exposed beam adds character and the skylight makes the room light and airy.