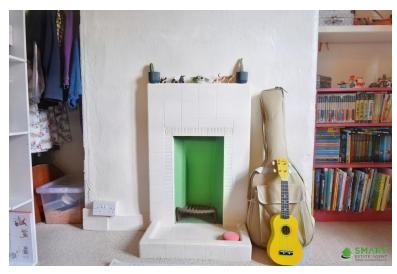

**BATHROOM** Consisting of WC, hand wash

×

basin and bath with shower overhead.

**FIRST FLOOR** Large double bedroom with feature fireplace and void which has been turned into a fitted wardrobe. The windows open up with a view of the garden.