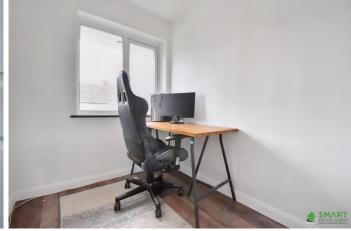

BEDROOM THREE A good size single bedroom with double glazed window to front aspect, radiator and vinyl flooring.

FAMILY BATHROOM A matching modern suite comprising of a walk in shower with glass shower screen , wash hand basin and low level WC. Vinyl flooring and frosted double glazed window to rear aspect.