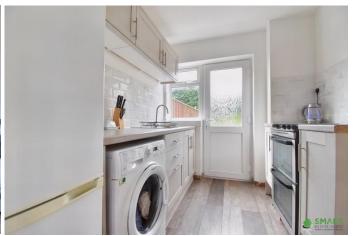

KITCHEN An updated range of modern matching floor and wall mounted kitchen units with wooden worktops. Inset one and half bowl sink with drainer, space for freestanding oven, washing machine and fridge freezer. Double glazed patio door giving access to rear garden. There is also a very useful pantry space and more storage towards the back of the kitchen.