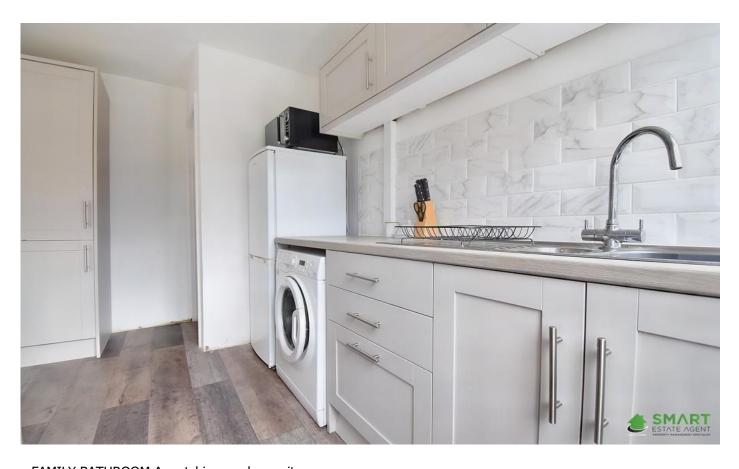

BEDROOM THREE A good size single bedroom with double glazed window to front aspect, radiator and vinyl flooring.

FAMILY BATHROOM A matching modern suite comprising of a walk in shower with glass shower screen , wash hand basin and low level WC. Vinyl flooring and frosted double glazed window to rear aspect.