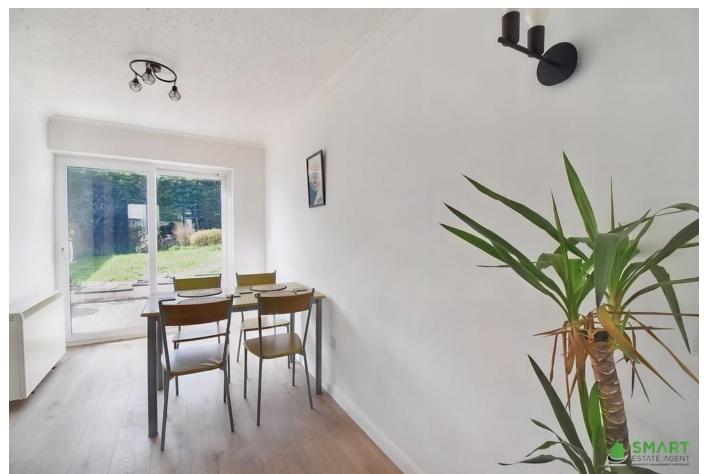

LOUNGE A spacious room with large double glazed window to front aspect providing lots of natural light. vinyl flooring, radiator and stairs leading to first floor landing.

DINING ROOM An open plan dining space joint on to the living room which is ideal for entertaining. Double glazed sliding doors leading to the rear garden, space for dining table, vinyl flooring and radiator.