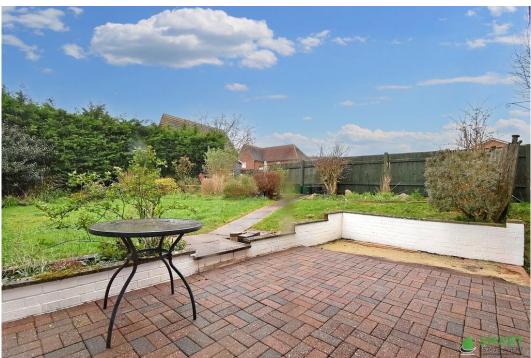

REAR GARDEN To the rear of the property is a fully enclosed excellent size garden. A newly laid patio area just off the kitchen & lounge area making it an ideal space for al-fresco dining. Up from the patio is an area laid to lawn which is surrounded with mature shrubs and bushes.

Towards the end is a timber shed providing garden storage.

The garden wraps around the side of the property which truly needs to be seen to admire the size of the whole garden. From the side garden, there is a path that leads to the front garden.