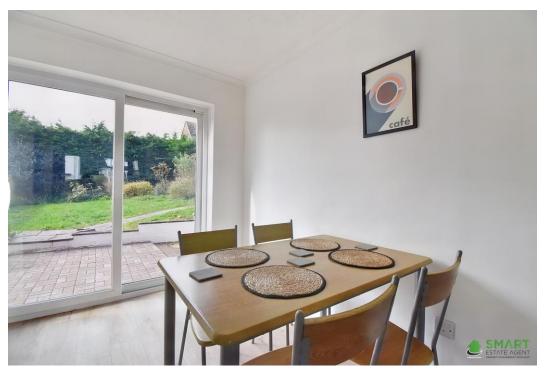

LOUNGE A spacious room with large double glazed window to front aspect providing lots of natural light. vinyl flooring, radiator and stairs leading to first floor landing.

DINING ROOM An open plan dining space joint on to the living room which is ideal for entertaining. Double glazed sliding doors leading to the rear garden, space for dining table, vinyl flooring and radiator.

KITCHEN An updated range of modern matching floor and wall mounted kitchen units with wooden worktops. Inset one and half bowl sink with drainer, space for freestanding oven, washing machine and fridge freezer. Double glazed patio door giving access to rear garden. There is also a very useful pantry space and more storage towards the back of the kitchen.