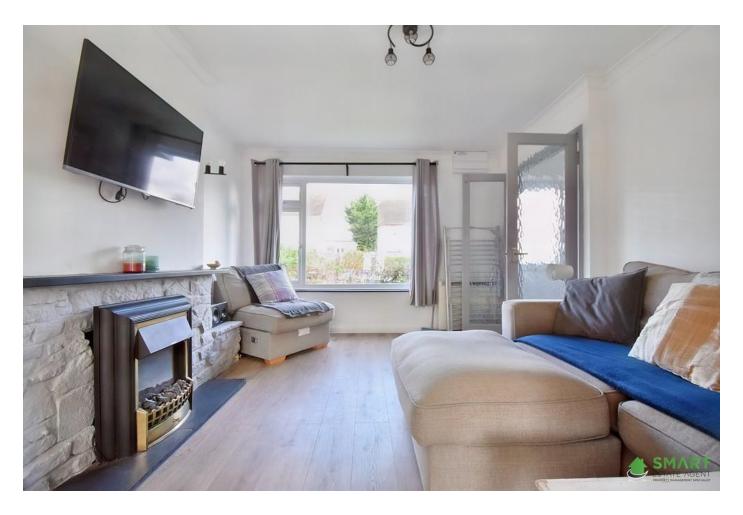

LOUNGE A spacious room with large double glazed window to front aspect providing lots of natural light. vinyl flooring, radiator and stairs leading to first floor landing.

DINING ROOM An open plan dining space joint on to the living room which is ideal for entertaining. Double glazed sliding doors leading to the rear garden, space for dining table, vinyl flooring and radiator.