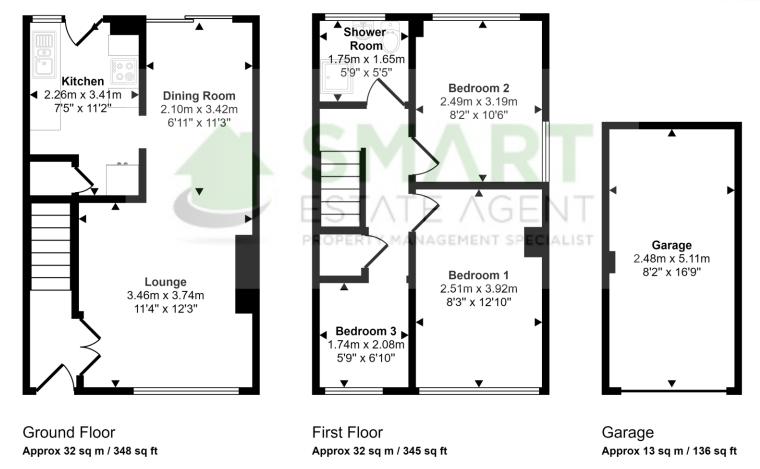

Boasting a spacious open lounge / diner , a newly fitted kitchen, two double bedrooms and one smaller good size single bedroom, a family bathroom, a garage, and a large enclosed rear garden.

ENTRANCE PORCH The property in entered via this convenient entrance porch which is the perfect space for coats and shoes. Wooden door gives access to the lounge.

LOUNGE A spacious room with large double glazed window to front aspect providing lots of natural light. vinyl flooring, radiator and stairs leading to first floor landing.

DINING ROOM An open plan dining space joint on to the living room which is ideal for entertaining. Double glazed sliding doors leading to the rear garden, space for dining table, vinyl flooring and radiator.

KITCHEN An updated range of modern matching floor and wall mounted kitchen units with wooden worktops. Inset one and half bowl sink with drainer, space for freestanding oven, washing machine and fridge freezer. Double glazed patio door giving access to rear garden. There is also a very useful pantry space and more storage towards the back of the kitchen.

BEDROOM ONE A large double bedroom with 2 double glazed windows to front and side aspect, radiator and carpet flooring.

BEDROOM TWO A large double bedroom with a large double glazed window to front aspect, radiator and carpet flooring

BEDROOM THREE A good size single bedroom with double glazed window to front aspect, radiator and vinyl flooring.

FAMILY BATHROOM A matching modern suite comprising of a walk in shower with glass shower screen , wash hand basin and low level WC. Vinyl flooring and frosted double glazed window to rear aspect.

GARAGE Around the back of the property you find a block of garages one of which is owned by this property.

## Approx Gross Internal Area 77 sq m / 830 sq ft

This floorplan is only for illustrative purposes and is not to scale. Measurements of rooms, doors, windows, and any items are approximate and no responsibility is taken for any error, omission or mis-statement. Icons of items such as bathroom suites are representations only and may not look like the real items. Made with Made Snappy 360.