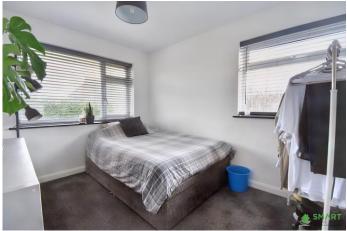

BEDROOM ONE A large double bedroom with 2 double glazed windows to front and side aspect, radiator and carpet flooring.

BEDROOM TWO A large double bedroom with a large double glazed window to front aspect, radiator and carpet flooring

BEDROOM THREE A good size single bedroom with double glazed window to front aspect, radiator and vinyl flooring.

FAMILY BATHROOM A matching modern suite comprising of a walk in shower with glass shower screen , wash hand basin and low level WC. Vinyl flooring and frosted double glazed window to rear aspect.