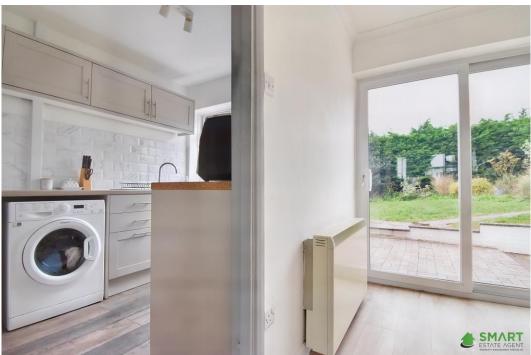

KITCHEN An updated range of modern matching floor and wall mounted kitchen units with wooden worktops. Inset one and half bowl sink with drainer, space for freestanding oven, washing machine and fridge freezer. Double glazed patio door giving access to rear garden. There is also a very useful pantry space and more storage towards the back of the kitchen.