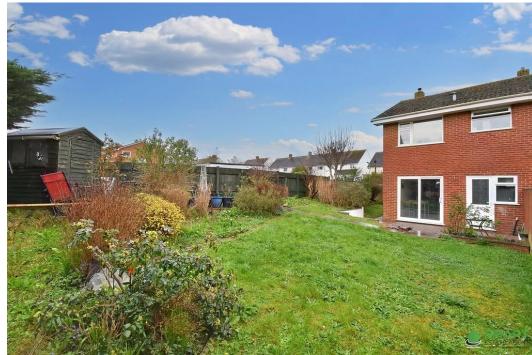

REAR GARDEN To the rear of the property is a fully enclosed excellent size garden. A newly laid patio area just off the kitchen & lounge area making it an ideal space for al-fresco dining. Up from the patio is an area laid to lawn which is surrounded with mature shrubs and bushes.

Towards the end is a timber shed providing garden storage.

The garden wraps around the side of the property which truly needs to be seen to admire the size of the whole garden. From the side garden, there is a path that leads to the front garden.

GARAGE Around the back of the property you find a block of garages one of which is owned by this property.