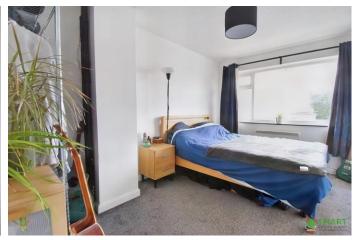

BEDROOM ONE A large double bedroom with 2 double glazed windows to front and side aspect, radiator and carpet flooring.

BEDROOM TWO A large double bedroom with a large double glazed window to front aspect, radiator and carpet flooring