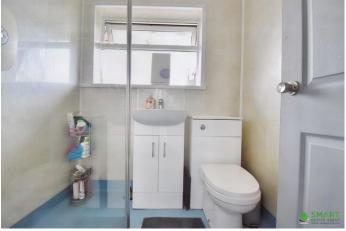

BEDROOM THREE A good size single bedroom with double glazed window to front aspect, radiator and vinyl flooring.

FAMILY BATHROOM A matching modern suite comprising of a walk in shower with glass shower screen , wash hand basin and low level WC. Vinyl flooring and frosted double glazed window to rear aspect.