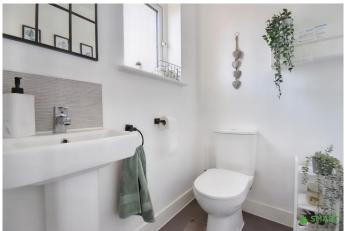

BATHROOM A matching three piece modern suite with panel bath with power shower over, pedestal basin, low level wc and wall mounted radiator.

REAR GARDEN Attractively landscaped south west facing garden with extended patio seating area perfect for alfresco dining, timber steps leading to dinning area, wooden side access and door leading to driveway.