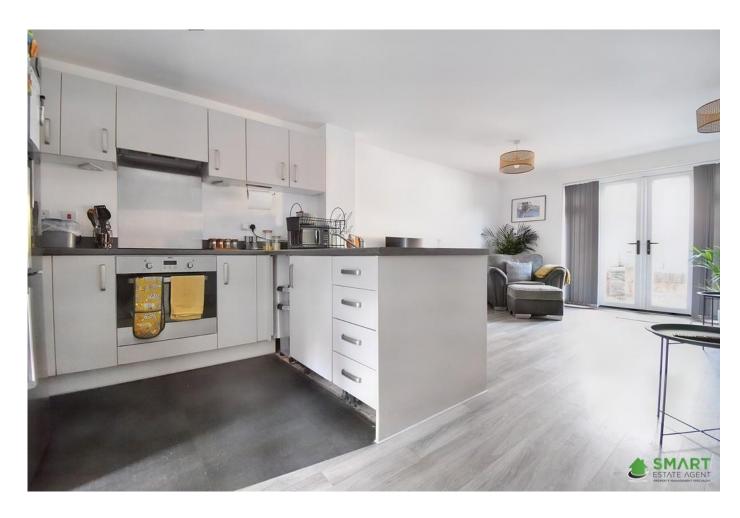

Inside this stunning home you are greeted with a light, bright and spacious entrance hallway which has built in storage. At the front of the property there is a stylish and upgraded kitchen / breakfast space opening out to the spacious living room which has French doors to the rear garden and offers enough room for a workspace. Also, on the ground floor there is a useful downstairs cloakroom & utility space.

CLOAKROOM A large downstairs cloakroom comprising of a modern low level WC, pedestal basin and wall mounted radiator.

KITCHEN Stylish kitchen with a range of modern fitted wall and base units with grey work surface, inset one a half stainless steel sink with mixer tap over, integrated electric oven with electric hob, extractor fan over, space for tall fridge freezer, wall mounted radiator, breakfast bar with inset shelving.

LOUNGE A light and spacious living room with wall mounted radiator and french double doors leading to the rear garden with floor to ceiling rear double glazed windows either side. Stairs leading to first floor.