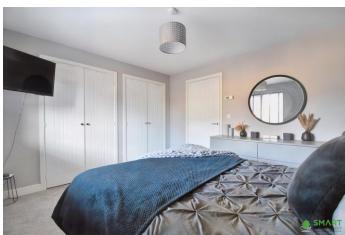

MASTER BEDROOM Double bedroom, carpet flooring, large double glazed window looking to the rear, radiator, built in double wardrobe.

BEDROOM TWO Double bedroom, radiator, two double glazed window overlooking the front of the property. Integral cupboard space above stairs.