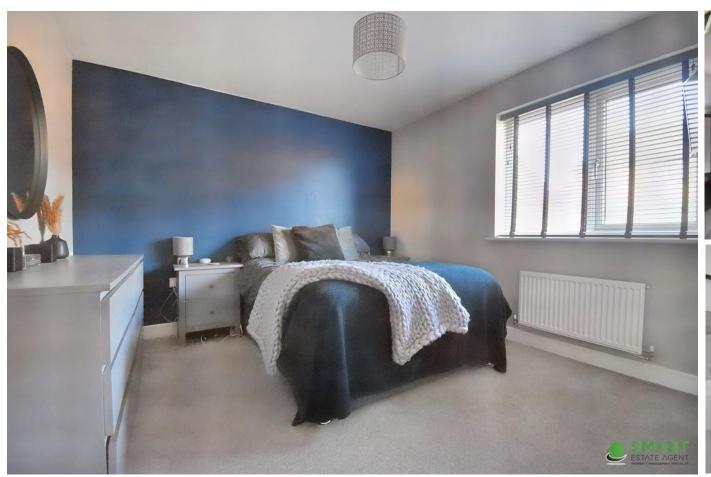

MASTER BEDROOM Double bedroom, carpet flooring, large double glazed window looking to the rear, radiator, built in double wardrobe.

BEDROOM TWO Double bedroom, radiator, two double glazed window overlooking the front of the property. Integral cupboard space above stairs.