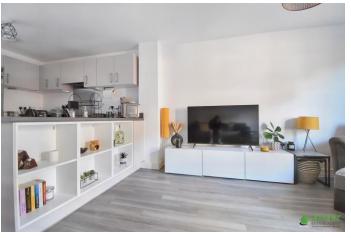

Inside this stunning home you are greeted with a light, bright and spacious entrance hallway which has built in storage. At the front of the property there is a stylish and upgraded kitchen / breakfast space opening out to the spacious living room which has French doors to the rear garden and offers enough room for a workspace. Also, on the ground floor there is a useful downstairs cloakroom & utility space.

CLOAKROOM A large downstairs cloakroom comprising of a modern low level WC, pedestal basin and wall mounted radiator.

KITCHEN Stylish kitchen with a range of modern fitted wall and base units with grey work surface, inset one a half stainless steel sink with mixer tap over, integrated electric oven with electric hob, extractor fan over, space for tall fridge freezer, wall mounted radiator, breakfast bar with inset shelving.