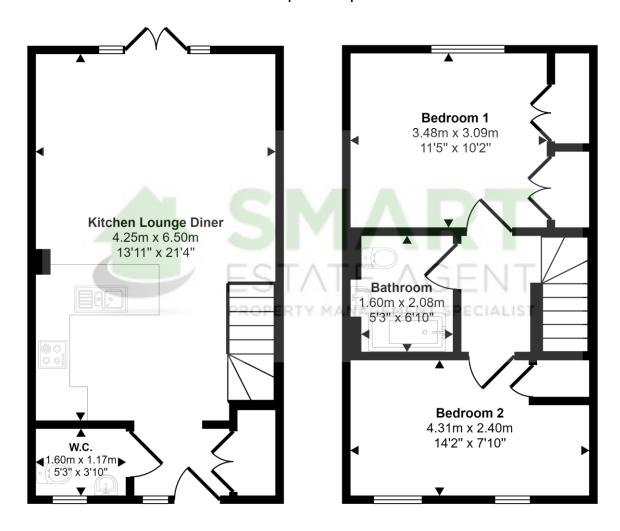

## Approx Gross Internal Area 67 sq m / 720 sq ft

Ground Floor Approx 33 sq m / 359 sq ft First Floor
Approx 34 sq m / 361 sq ft

This floorplan is only for illustrative purposes and is not to scale. Measurements of rooms, doors, windows, and any items are approximate and no responsibility is taken for any error, omission or mis-statement. Icons of items such as bathroom suites are representations only and may not look like the real items. Made with Made Snappy 360.