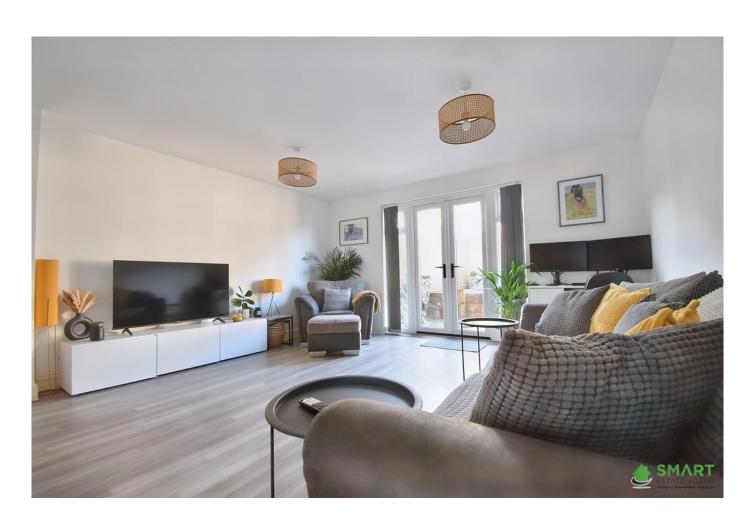

Inside this stunning home you are greeted with a light, bright and spacious entrance hallway which has built in storage. At the front of the property there is a stylish and upgraded kitchen / breakfast space opening out to the spacious living room which has French doors to the rear garden and offers enough room for a workspace. Also, on the ground floor there is a useful downstairs cloakroom & utility space.

LOUNGE A light and spacious living room with wall mounted radiator and french double doors leading to the rear garden with floor to ceiling rear double glazed windows either side. Stairs leading to first floor.