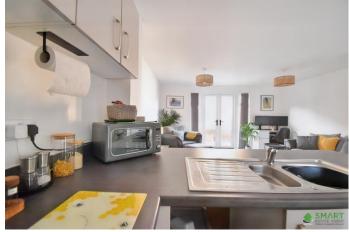

CLOAKROOM A large downstairs cloakroom comprising of a modern low level WC, pedestal basin and wall mounted radiator.

KITCHEN Stylish kitchen with a range of modern fitted wall and base units with grey work surface, inset one a half stainless steel sink with mixer tap over, integrated electric oven with electric hob, extractor fan over, space for tall fridge freezer, wall mounted radiator, breakfast bar with inset shelving.