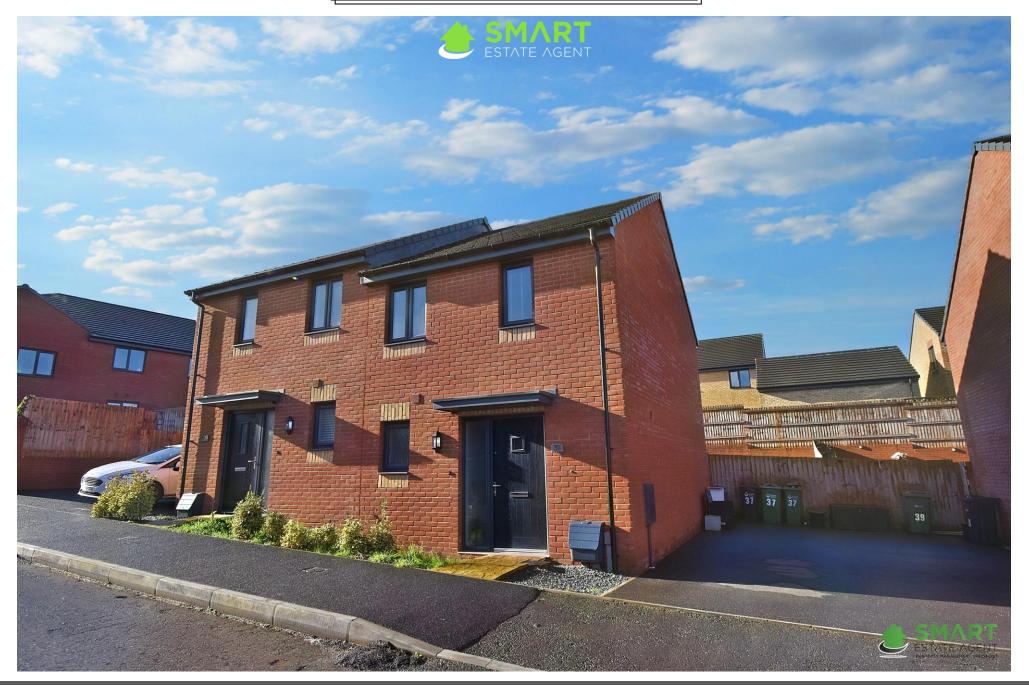

## ROMAN AVENUE, EXETER, EX1 3UU OFFERS IN REGION OF £280,000

- Modern Throughout
- Two Double Bedrooms
- Private Driveway For Two Vehicles
- Attractive Landscaped Rear Garden
- South West Facing Rear Garden
- Downstairs Cloakroom
- Near Excellent Transport Links

Just the finishing touches to be completed.

PARKING Driveway providing parking for two cars alongside the property.