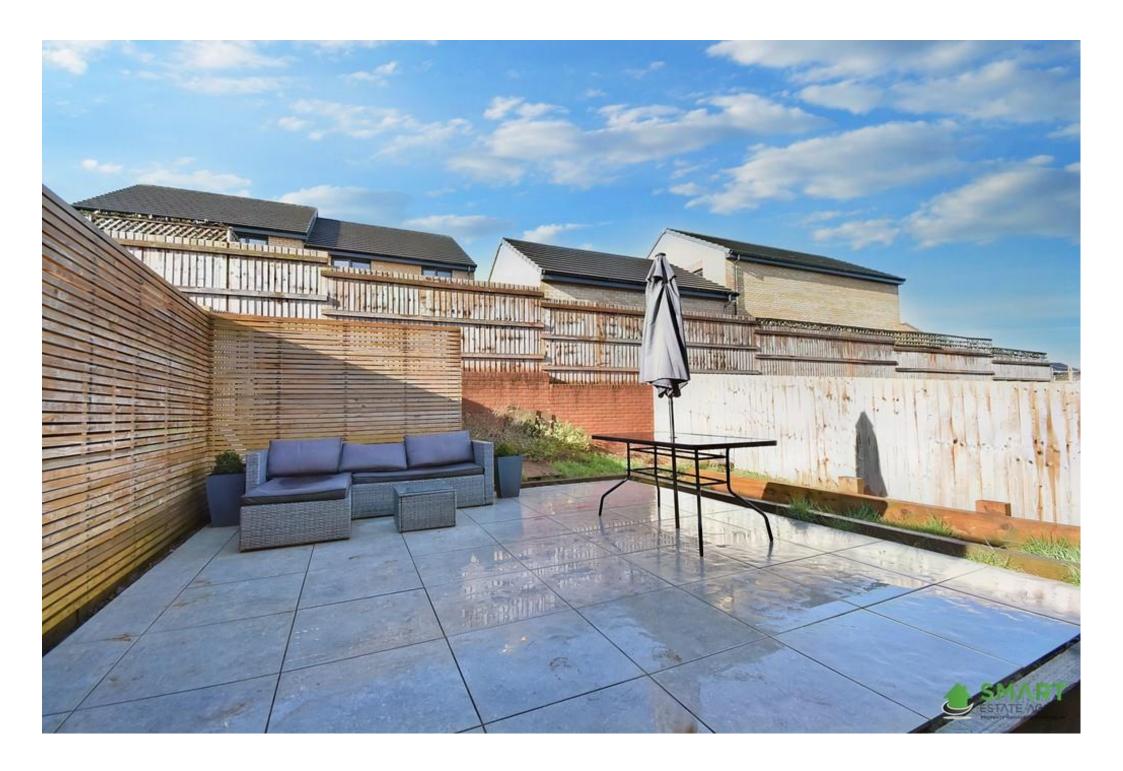

BATHROOM A matching three piece modern suite with panel bath with power shower over, pedestal basin, low level wc and wall mounted radiator.

REAR GARDEN Attractively landscaped south west facing garden with extended patio seating area perfect for alfresco dining, timber steps leading to dinning area, wooden side access and door leading to driveway.

Just the finishing touches to be completed.

PARKING Driveway providing parking for two cars alongside the property.