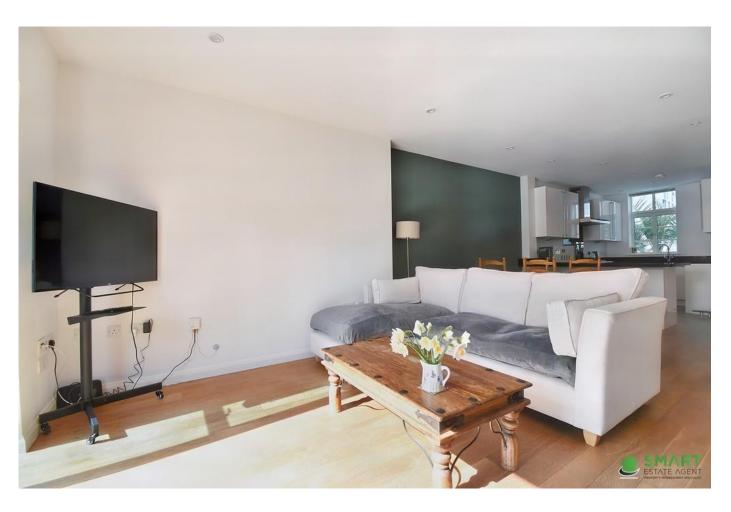

CLOAKROOM Comprising a wash hand basin with mixer tap and tiled surround. Low level WC. Space and plumbing for a washing machine. Part tiled walls. Oak flooring. Obscure double glazed window.

OPEN PLAN LIVING ROOM/KITCHEN/DINING AREA A fabulous feature of the house with a light and airy feel. The living space features double glazed patio doors and windows open in front the rear garden. Oak flooring and ceiling spotlights. This area flows into the high quality contemporary kitchen and dining space comprising of a stainless steel sink unit with mixer tap set into the worktop with storage underneath. Extensive quartz worktops with a comprehensive range of white, high gloss storage cupboards beneath. Matching range of wall units with under lighting. Integrated appliances include a fitted oven, six burner gas hob with stainless steel extractor canopy, a dishwasher, under worktop fridge and separate freezer. Under stair storage cupboard with light. Plenty of space for a dining table and chairs. Oak flooring, ceiling spotlights and double glazed window to the front aspect.