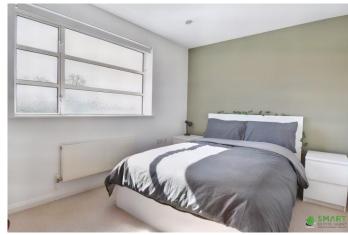

FIRST FLOOR LANDING Skylight window. Fitted linen cupboard with slatted shelving. Airing cupboard housing the gas boiler and slatted shelving. Ceiling spotlights. Doors open to:

BEDROOM ONE A bright and spacious double room with double glazed window to the rear aspect enjoying a pleasant open outlook. Radiator. Ceiling spotlights. Door to: