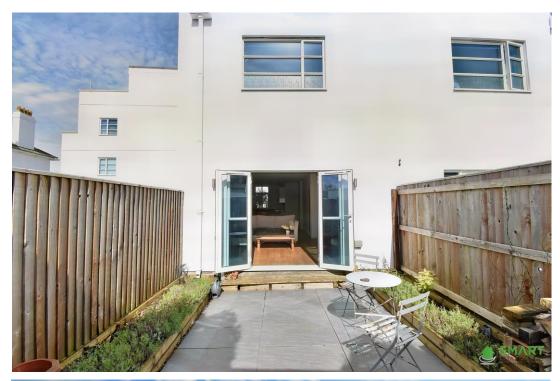

Underfloor heating throughout the property is a great addition for the winter nights.

To the rear of the property, there is a delightful enclosed South facing courtyard garden perfect to enjoy for enjoying those hot summer days.

OUTSIDE The property is approached by a forecourt and secure gated entrance with video entrance system. There is an allocated parking space. The rear garden is a delightful enclosed, private south facing garden with quality paving and shrub surround.