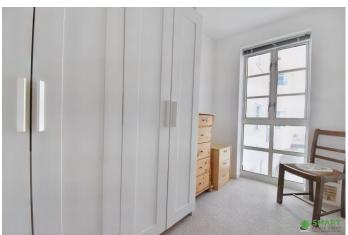

FIRST FLOOR LANDING Skylight window. Fitted linen cupboard with slatted shelving. Airing cupboard housing the gas boiler and slatted shelving. Ceiling spotlights. Doors open to:

BEDROOM ONE A bright and spacious double room with double glazed window to the rear aspect enjoying a pleasant open outlook. Radiator. Ceiling spotlights. Door to:

BEDROOM TWO Dual aspect corner double glazed windows. Radiator. Ceiling spotlights.

BEDROOM THREE Large front aspect double glazed window. Radiator. Ceiling spotlights.

EN-SUITE A contemporary white suite comprising a wash hand basin with mixer tap. Close coupled WC. Tiled shower enclosure with mains shower unit and glazed curved screen. Chrome ladder style heated towel rail. Part tiled walls and tiled flooring. Ceiling spotlights.