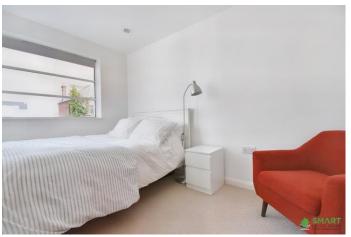

BEDROOM TWO Dual aspect corner double glazed windows. Radiator. Ceiling spotlights.

BEDROOM THREE Large front aspect double glazed window. Radiator. Ceiling spotlights.

EN-SUITE A contemporary white suite comprising a wash hand basin with mixer tap. Close coupled WC. Tiled shower enclosure with mains shower unit and glazed curved screen. Chrome ladder style heated towel rail. Part tiled walls and tiled flooring. Ceiling spotlights.