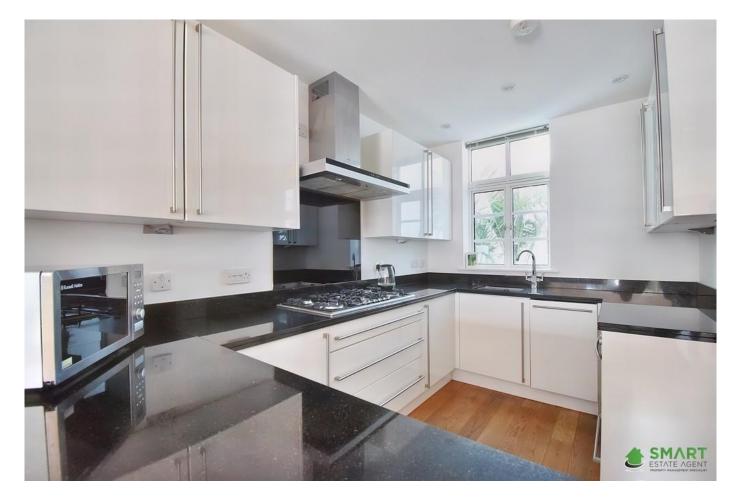

CLOAKROOM Comprising a wash hand basin with mixer tap and tiled surround. Low level WC. Space and plumbing for a washing machine. Part tiled walls. Oak flooring. Obscure double glazed window.

OPEN PLAN LIVING ROOM/KITCHEN/DINING AREA A fabulous feature of the house with a light and airy feel. The living space features double glazed patio doors and windows open in front the rear garden. Oak flooring and ceiling spotlights. This area flows into the high quality contemporary kitchen and dining space comprising of a stainless steel sink unit with mixer tap set into the worktop with storage underneath. Extensive quartz worktops with a comprehensive range of white, high gloss storage cupboards beneath. Matching range of wall units with under lighting. Integrated appliances include a fitted oven, six burner gas hob with stainless steel extractor canopy, a dishwasher, under worktop fridge and separate freezer. Under stair storage cupboard with light. Plenty of space for a dining table and chairs. Oak flooring, ceiling spotlights and double glazed window to the front aspect.