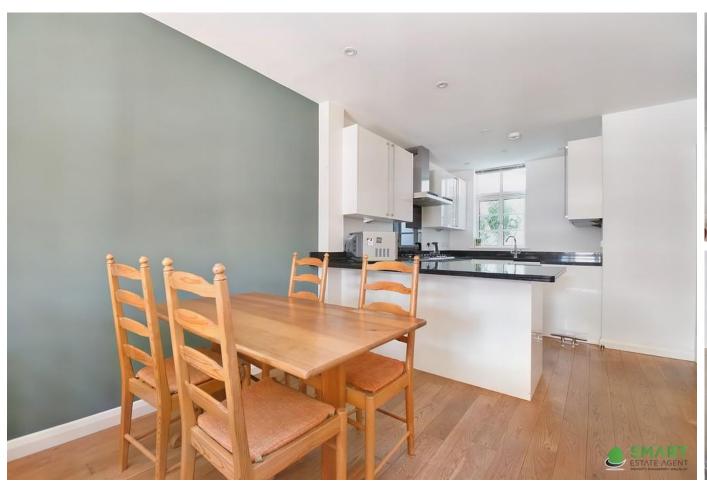

CLOAKROOM Comprising a wash hand basin with mixer tap and tiled surround. Low level WC. Space and plumbing for a washing machine. Part tiled walls. Oak flooring. Obscure double glazed window.

OPEN PLAN LIVING ROOM/KITCHEN/DINING AREA A fabulous feature of the house with a light and airy feel. The living space features double glazed patio doors and windows open in front the rear garden. Oak flooring and ceiling spotlights. This area flows into the high quality contemporary kitchen and dining space comprising of a stainless steel sink unit with mixer tap set into the worktop with storage underneath. Extensive quartz worktops with a comprehensive range of white, high gloss storage cupboards beneath. Matching range of wall units with under lighting. Integrated appliances include a fitted oven, six burner gas hob with stainless steel extractor canopy, a dishwasher, under worktop fridge and separate freezer. Under stair storage cupboard with light. Plenty of space for a dining table and chairs. Oak flooring, ceiling spotlights and double glazed window to the front aspect.