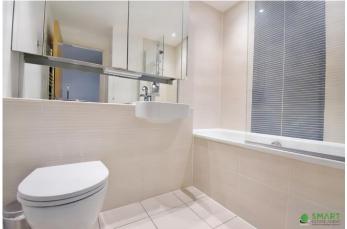

BATHROOM Comprising a wash hand basin with mixer tap and tiled surround. Large mirror fronted storage unit above. Close coupled WC. Tile panelled bath with mains shower unit and glazed screen. Chrome ladder style heated towel rail. Part tiled walls and tiled flooring. Ceiling spotlights.