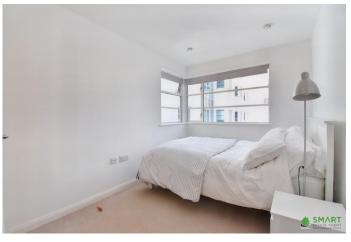

FIRST FLOOR LANDING Skylight window. Fitted linen cupboard with slatted shelving. Airing cupboard housing the gas boiler and slatted shelving. Ceiling spotlights. Doors open to:

BEDROOM ONE A bright and spacious double room with double glazed window to the rear aspect enjoying a pleasant open outlook. Radiator. Ceiling spotlights. Door to: