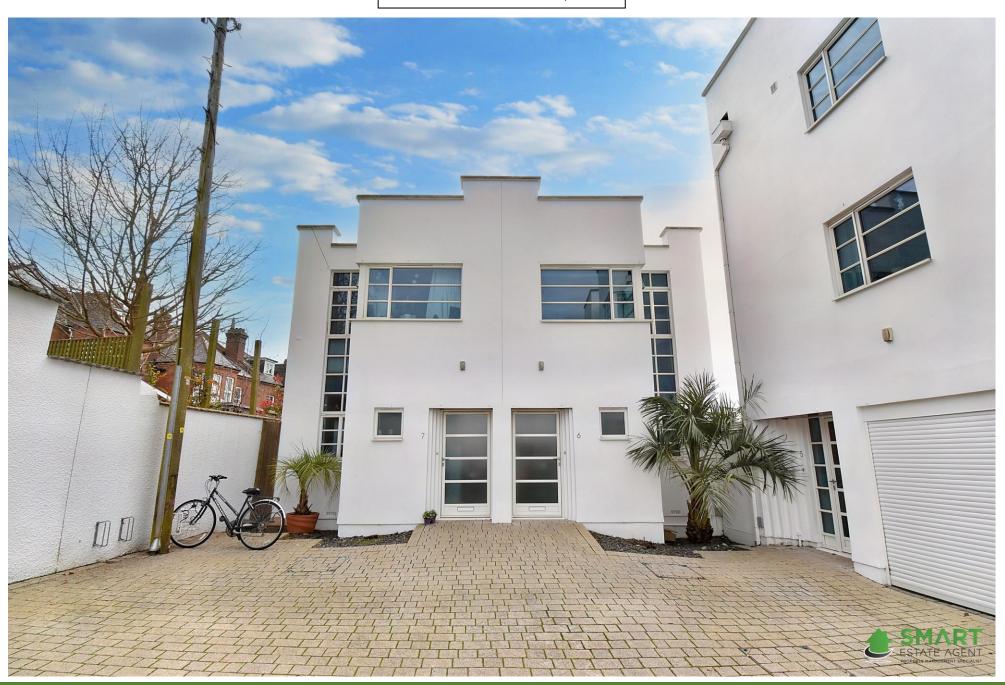

ZENITH, EXETER, EX2 4TE
GUIDE PRICE £450,000

SMART

A spectacular semi detached house on an exclusive gated development within the much sought after St. Leonards area, just minutes from Exeter City Centre.

To the front, there is an allocated parking space behind the private electric gates.

ENTRANCE HALLWAY Stairs rise to the first floor. Oak flooring. Video entrance system. Alarm control panel. Central heating thermostat. Fitted storage cupboard.

OUTSIDE The property is approached by a forecourt and secure gated entrance with video entrance system. There is an allocated parking space. The rear garden is a delightful enclosed, private south facing garden with quality paving and shrub surround.