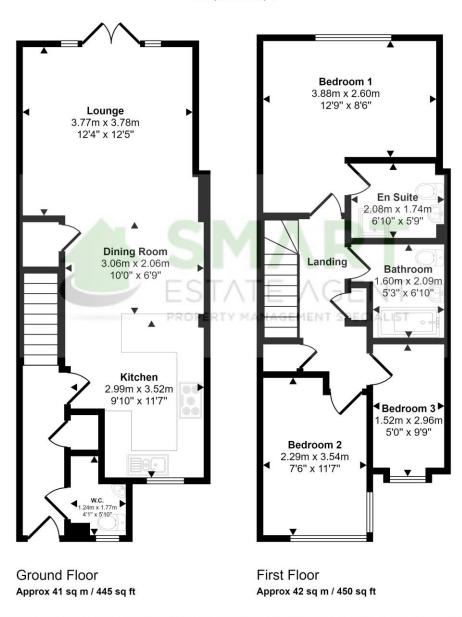

The well appointed, spacious accommodation comprises an entrance hallway with downstairs cloakroom. A large open plan living room/dining space and contemporary kitchen has everything you may need together with three bedrooms, master en suite and further family bathroom.

## **Approx Gross Internal Area** 83 sq m / 894 sq ft

This floorplan is only for illustrative purposes and is not to scale. Measurements of rooms, doors, windows, and any items are approximate and no responsibility is taken for any error, omission or mis-statement. Icons of items such as bathroom suites are representations only and may not look like the real items. Made with Made Snappy 360.