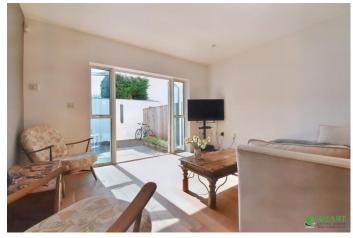

CLOAKROOM Comprising a wash hand basin with mixer tap and tiled surround. Low level WC. Space and plumbing for a washing machine. Part tiled walls. Oak flooring. Obscure double glazed window.

OPEN PLAN LIVING ROOM/KITCHEN/DINING AREA A fabulous feature of the house with a light and airy feel. The living space features double glazed patio doors and windows open in front the rear garden. Oak flooring and ceiling spotlights. This area flows into the high quality contemporary kitchen and dining space comprising of a stainless steel sink unit with mixer tap set into the worktop with storage underneath. Extensive quartz worktops with a comprehensive range of white, high gloss storage cupboards beneath. Matching range of wall units with under lighting. Integrated appliances include a fitted oven, six burner gas hob with stainless steel extractor canopy, a dishwasher, under worktop fridge and separate freezer. Under stair storage cupboard with light. Plenty of space for a dining table and chairs. Oak flooring, ceiling spotlights and double glazed window to the front aspect.