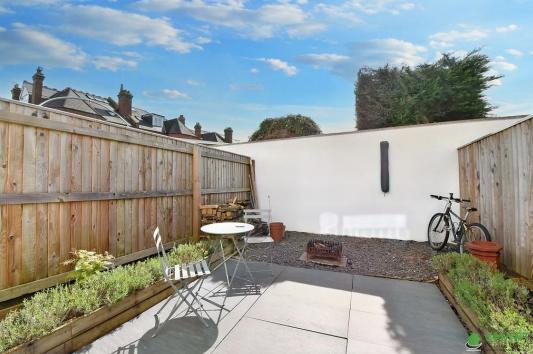

Underfloor heating throughout the property is a great addition for the winter nights.

To the rear of the property, there is a delightful enclosed South facing courtyard garden perfect to enjoy for enjoying those hot summer days.

OUTSIDE The property is approached by a forecourt and secure gated entrance with video entrance system. There is an allocated parking space. The rear garden is a delightful enclosed, private south facing garden with quality paving and shrub surround.