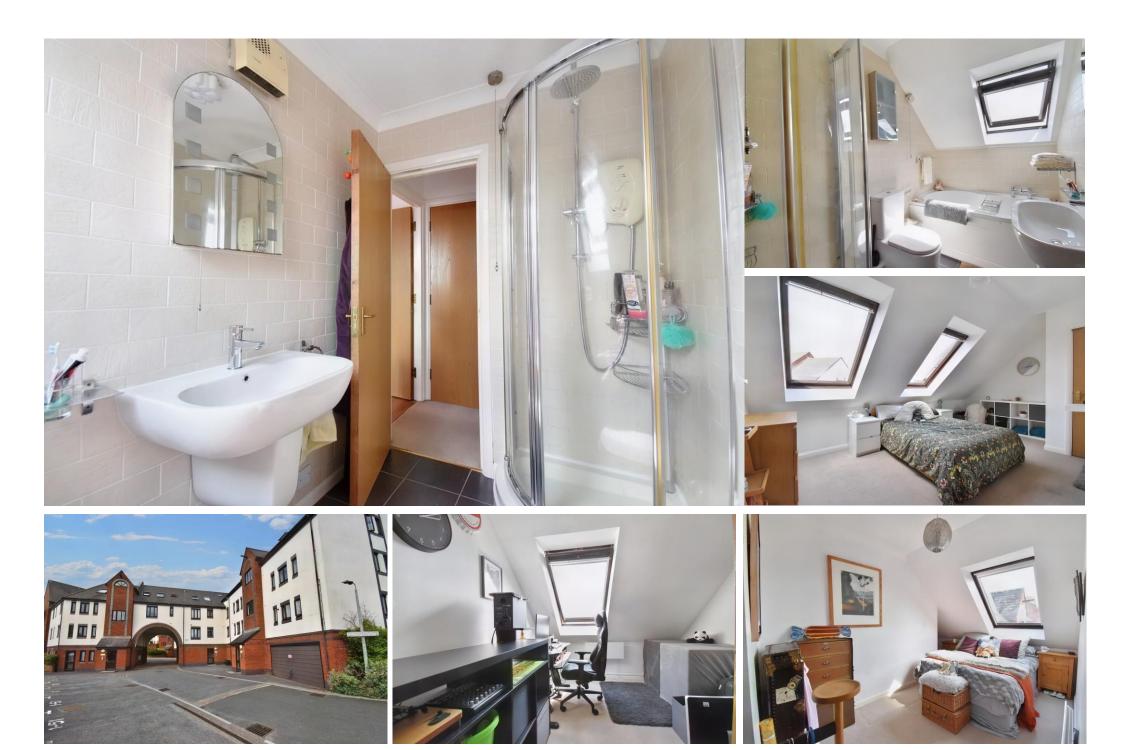

bathroom is a beautifully presented space with bath and separate shower.

Additionally, River Meadows benefits from a garage.

PRIVATE ENTRANCE HALL Leading to the main room of the property. This is a great space for storing shoes/coats.

HALLWAY Giving access to the rooms, bathroom and a storage cupboard.

BEDROOM 1 Large double bedroom with 2 skylights and a fire escape door.

BEDROOM 2 Another great sized double bedroom with skylight.

BEDROOM 3 Another double bedroom with skylight.

BATHROOM Consisting of a WC, hand wash

basin, bath tub and separate shower.

GARAGE Single garage with access from the car park.