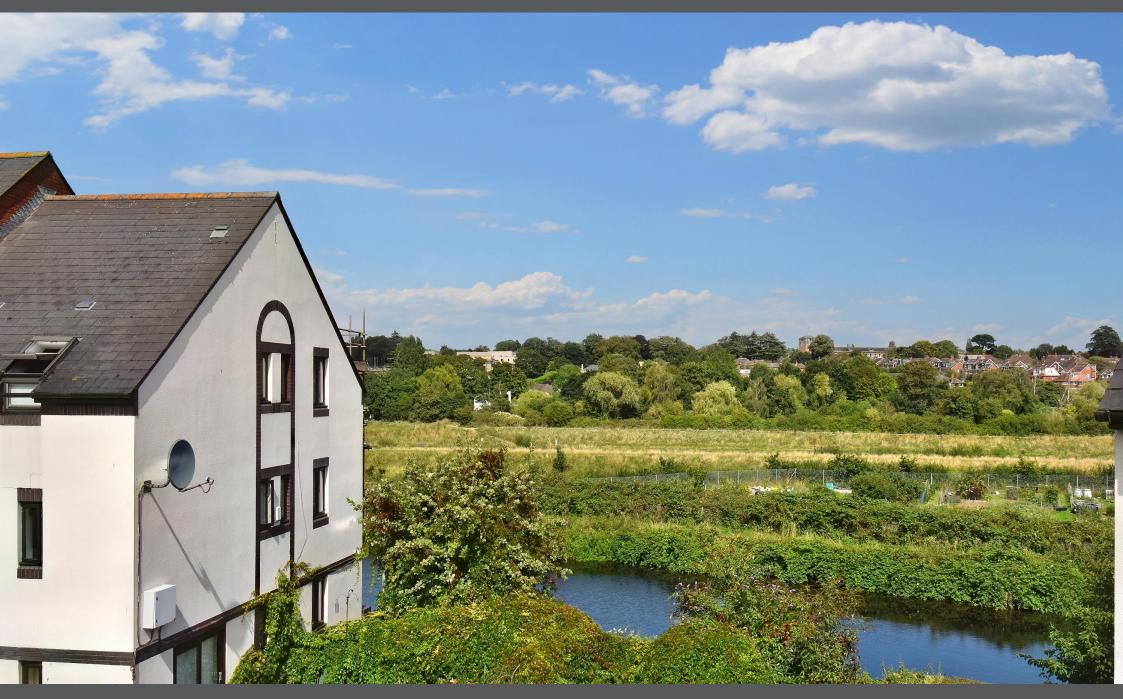

The Quay in Exeter is a picturesque and vibrant area located on the banks of the River Exe in the city of Exeter, England. It serves as a popular destination for locals and tourists alike, offering a unique blend of history, culture, and leisure activities. There are numerous amenities, cafes and restaurants nearby. Boating and kayaking are popular recreational activities on the river, as well as plenty of walks and cycle routes. The city centre is a short walk and there is public transport within easy reach.