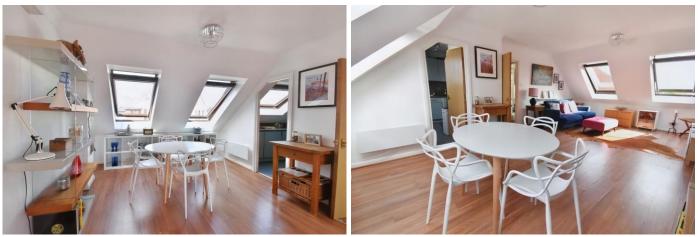

The property has neutral décor and an open plan living arrangement with the option of closing the kitchen off. The main room of the house is particularly spacious with 4 skylight windows making it very light and airy.

LIVING/DINING ROOM Extremely spacious room with 4 skylights giving wonderful views across the river.

KITCHEN Fully fitted modern kitchen with ample space for appliances and adequate storage. This room also has a skylight.