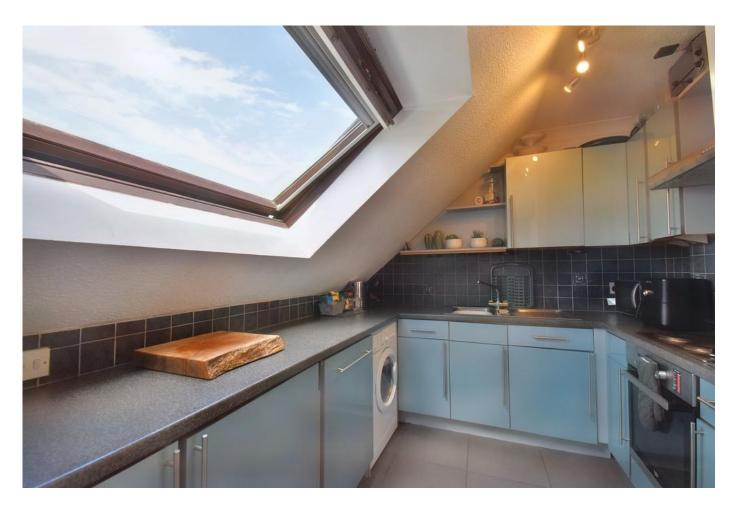

The modern fitted kitchen has ample space for appliances and lots of storage for kitchen essentials. There is also an additional skylight in this room.

There are 3 spacious double bedrooms within the property all boasting skylights. The family

LIVING/DINING ROOM Extremely spacious room with 4 skylights giving wonderful views across the river.

KITCHEN Fully fitted modern kitchen with ample space for appliances and adequate storage. This room also has a skylight.