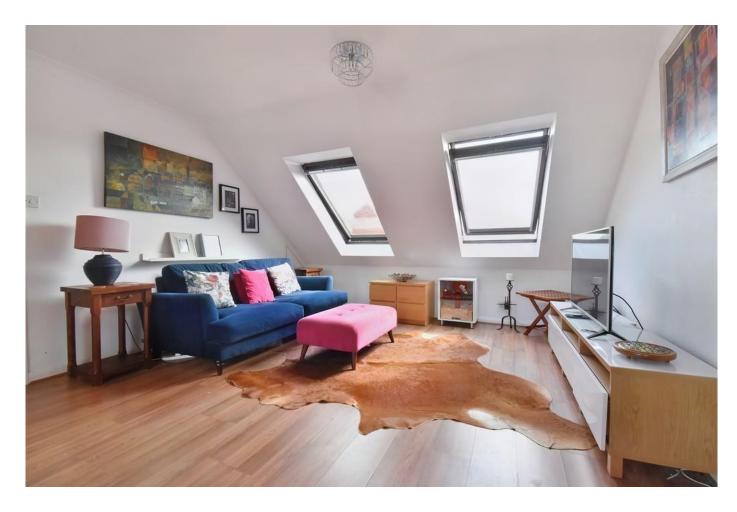

The property has neutral décor and an open plan living arrangement with the option of closing the kitchen off. The main room of the house is particularly spacious with 4 skylight windows making it very light and airy.

LIVING/DINING ROOM Extremely spacious room with 4 skylights giving wonderful views across the river.

KITCHEN Fully fitted modern kitchen with ample space for appliances and adequate storage. This room also has a skylight.