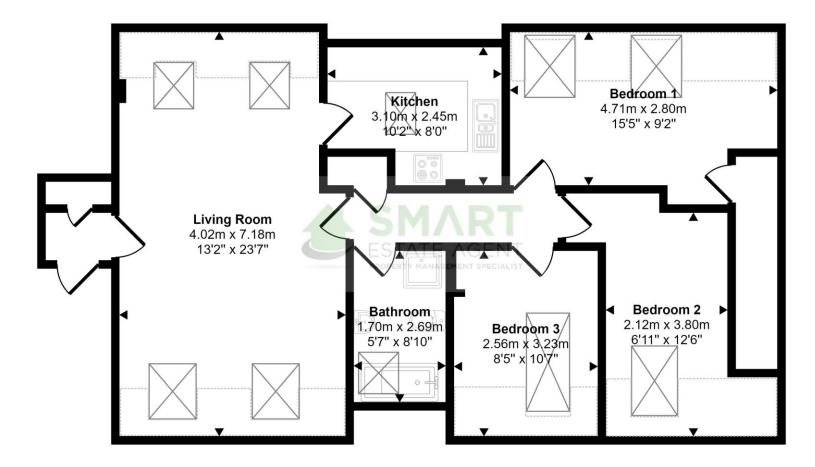

## Floorplan Approx 83 sq m / 899 sq ft

Denotes head height below 1.5m

This floorplan is only for illustrative purposes and is not to scale. Measurements of rooms, doors, windows, and any items are approximate and no responsibility is taken for any error, omission or mis-statement. Icons of items such as bathroom suites are representations only and may not look like the real items. Made with Made Snappy 360.

LIVING/DINING ROOM Extremely spacious room with 4 skylights giving wonderful views across the river.

KITCHEN Fully fitted modern kitchen with ample space for appliances and adequate storage. This room also has a skylight.

HALLWAY Giving access to the rooms, bathroom and a storage cupboard.

BEDROOM 1 Large double bedroom with 2 skylights and a fire escape door.

BEDROOM 2 Another great sized double bedroom with skylight.

BEDROOM 3 Another double bedroom with skylight.

BATHROOM Consisting of a WC, hand wash

basin, bath tub and separate shower.

GARAGE Single garage with access from the car park.

The modern fitted kitchen has ample space for appliances and lots of storage for kitchen essentials. There is also an additional skylight in this room.

There are 3 spacious double bedrooms within the property all boasting skylights. The family

bathroom is a beautifully presented space with bath and separate shower.

Additionally, River Meadows benefits from a garage.

PRIVATE ENTRANCE HALL Leading to the main room of the property. This is a great space for storing shoes/coats.