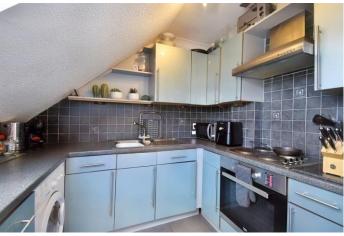

The modern fitted kitchen has ample space for appliances and lots of storage for kitchen essentials. There is also an additional skylight in this room.

There are 3 spacious double bedrooms within the property all boasting skylights. The family

LIVING/DINING ROOM Extremely spacious room with 4 skylights giving wonderful views across the river.

KITCHEN Fully fitted modern kitchen with ample space for appliances and adequate storage. This room also has a skylight.