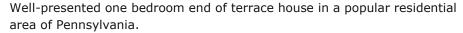

Good sized double bedroom, new carpets, double glazed windows to the front and side, radiator, built in wardrobes.

Bathroom has pedestal wash hand basin, close coupled WC, panelled bath with shower over, radiator, obscure double glazed window.