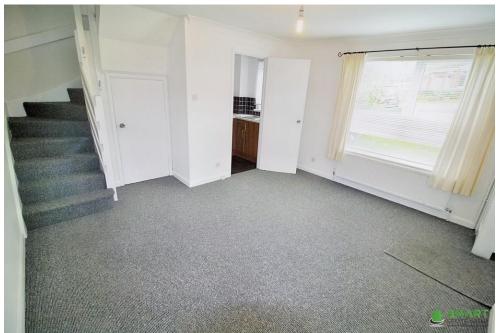

## **Property Details**

Spacious living area with new carpets and storage space under stairs. Ample space for furniture. Access to kitchen and stairs to first floor.

Modern fitted kitchen, window, sink and drainer with mixer tap, built in oven and hob, wall mounted cupboards.