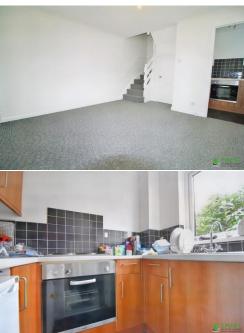

## **Property Details**

Spacious living area with new carpets and storage space under stairs. Ample space for furniture. Access to kitchen and stairs to first floor.

Modern fitted kitchen, window, sink and drainer with mixer tap, built in oven and hob, wall mounted cupboards.