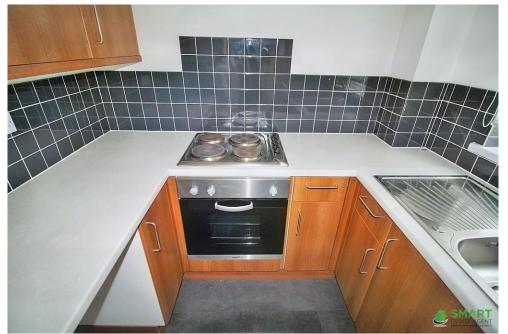

## **Property Details**

Spacious living area with new carpets and storage space under stairs. Ample space for furniture. Access to kitchen and stairs to first floor.

Modern fitted kitchen, window, sink and drainer with mixer tap, built in oven and hob, wall mounted cupboards.