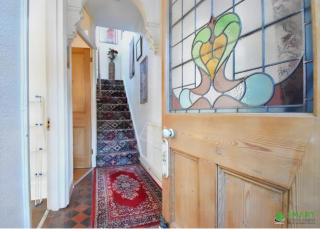

As you enter the front door through to the hallway there is stunning stained glass door leading to the entrance hall that gives access to the rooms on the ground floor and the stairs.

There is a large dining / lobby room that is a footprint and centrepiece of this house. A feature fireplace, integral storage, space for a family dinning table and doors accessing all around first floor.