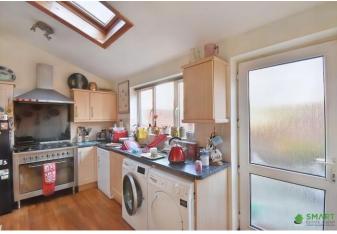

Bedroom 4 / Living Room 2 is extremely spacious with large bay window overlooking the front of the property.

The extended kitchen with skylights is fitted with modern wall and base units, standing 5 ring gas oven, space for fridge/freezer, dishwasher, washing machine and dryer. There is also a storage space under the stairs located here for more storage requirements. Also on the ground floor there is the main living room area; this amazing room is very spacious and has an amazing feel with the duel aspect windows allowing light to flood the room.