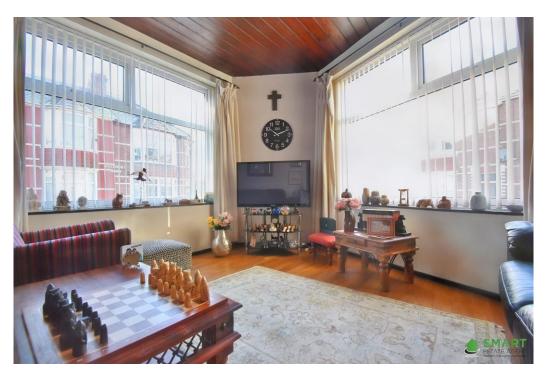

Bedroom 4 / Living Room 2 is extremely spacious with large bay window overlooking the front of the property.

The extended kitchen with skylights is fitted with modern wall and base units, standing 5 ring gas oven, space for fridge/freezer, dishwasher, washing machine and dryer. There is also a storage space under the stairs located here for more storage requirements. Also on the ground floor there is the main living room area; this amazing room is very spacious and has an amazing feel with the duel aspect windows allowing light to flood the room.