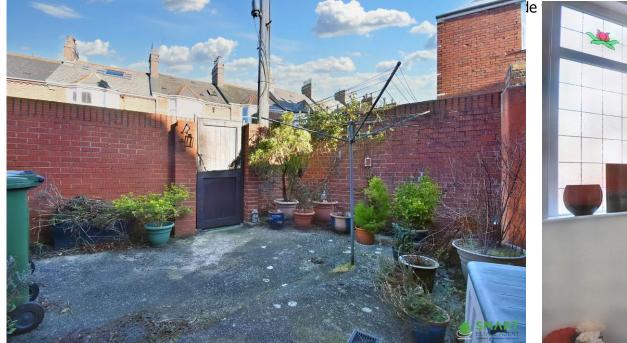

The family bathroom was consists of a bath with shower over, WC and hand wash basin. There is also storage cupboard built in.

The rear garden wraps around the side of the property allowing more storage space. There is a private courtyard which makes a great al fresco dining location or to hand washing in the sun. The property has a side gate leading into the rear garden.