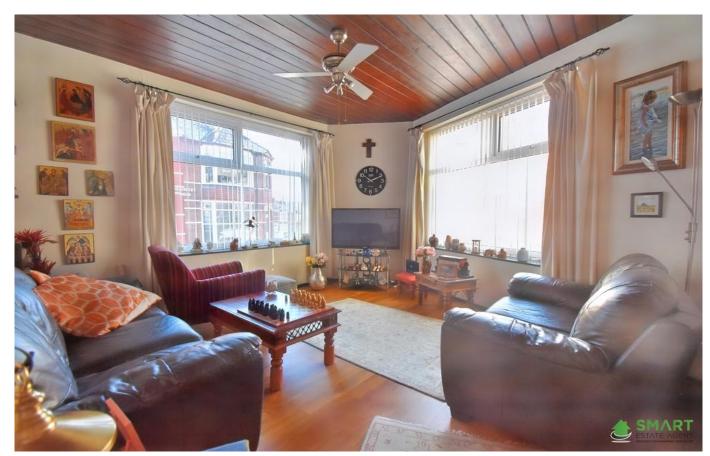

Bedroom 4 / Living Room 2 is extremely spacious with large bay window overlooking the front of the property.

The extended kitchen with skylights is fitted with modern wall and base units, standing 5 ring gas oven, space for fridge/freezer, dishwasher, washing machine and dryer. There is also a storage space under the stairs located here for more storage requirements. Also on the ground floor there is the main living room area; this amazing room is very spacious and has an amazing feel with the duel aspect windows allowing light to flood the room.