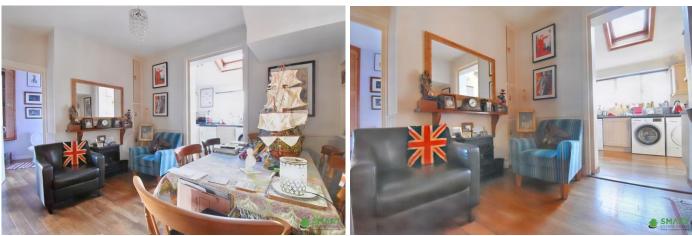

As you enter the front door through to the hallway there is stunning stained glass door leading to the entrance hall that gives access to the rooms on the ground floor and the stairs.

There is a large dining / lobby room that is a footprint and centrepiece of this house. A feature fireplace, integral storage, space for a family dinning table and doors accessing all around first floor.