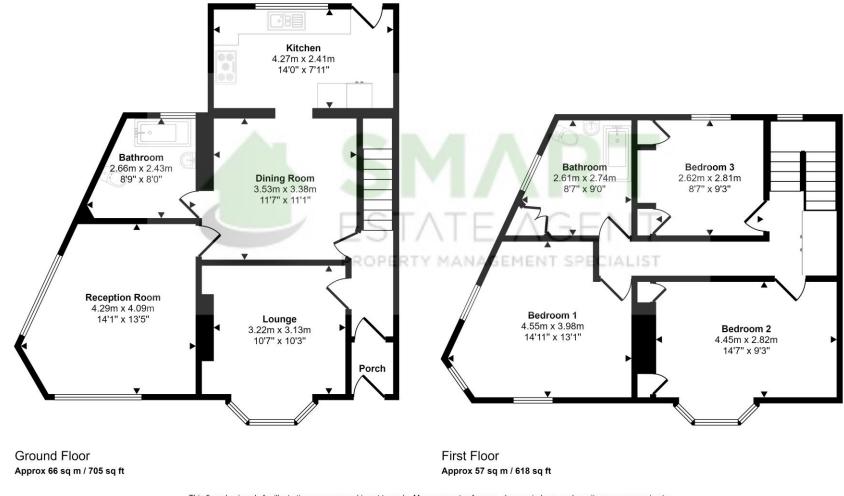

Approx Gross Internal Area 123 sq m / 1323 sq ft

This floorplan is only for illustrative purposes and is not to scale. Measurements of rooms, doors, windows, and any items are approximate and no responsibility is taken for any error, omission or mis-statement. Icons of items such as bathroom suites are representations only and may not look like the real items. Made with Made Snappy 360.