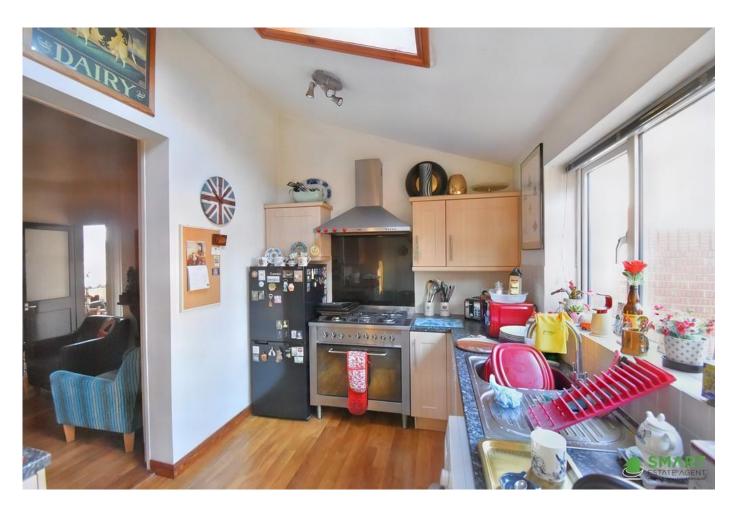

Bedroom 4 / Living Room 2 is extremely spacious with large bay window overlooking the front of the property.

The extended kitchen with skylights is fitted with modern wall and base units, standing 5 ring gas oven, space for fridge/freezer, dishwasher, washing machine and dryer. There is also a storage space under the stairs located here for more storage requirements. Also on the ground floor there is the main living room area; this amazing room is very spacious and has an amazing feel with the duel aspect windows allowing light to flood the room.