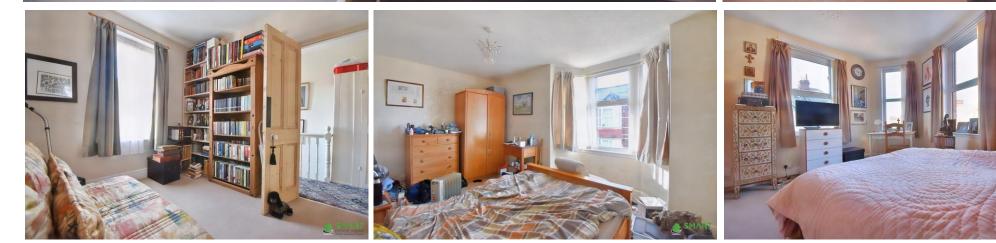

Bedroom 4 / Living Room 2 is extremely spacious with large bay window overlooking the front of the property.

The extended kitchen with skylights is fitted with modern wall and base units, standing 5 ring gas oven, space for fridge/freezer, dishwasher, washing machine and dryer. There is also a storage space under the stairs located here for more storage requirements. Also on the ground floor there is the main living room area; this amazing room is very spacious and has an amazing feel with the duel aspect windows allowing light to flood the room.

There is a large downstairs bathroom with a matching white 3 piece set and inset storage cupboard.

On the first floor of the property there are 3 very spacious bedrooms. All of the rooms have large windows which allow lots of light to enter the space. 2 of the bedrooms have integrated wardrobes.