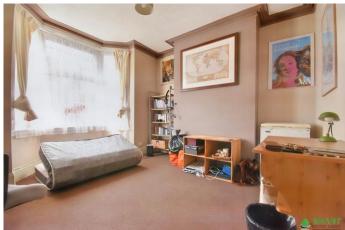

Bedroom 4 / Living Room 2 is extremely spacious with large bay window overlooking the front of the property.

The extended kitchen with skylights is fitted with modern wall and base units, standing 5 ring gas oven, space for fridge/freezer, dishwasher, washing machine and dryer. There is also a storage space under the stairs located here for more storage requirements. Also on the ground floor there is the main living room area; this amazing room is very spacious and has an amazing feel with the duel aspect windows allowing light to flood the room.