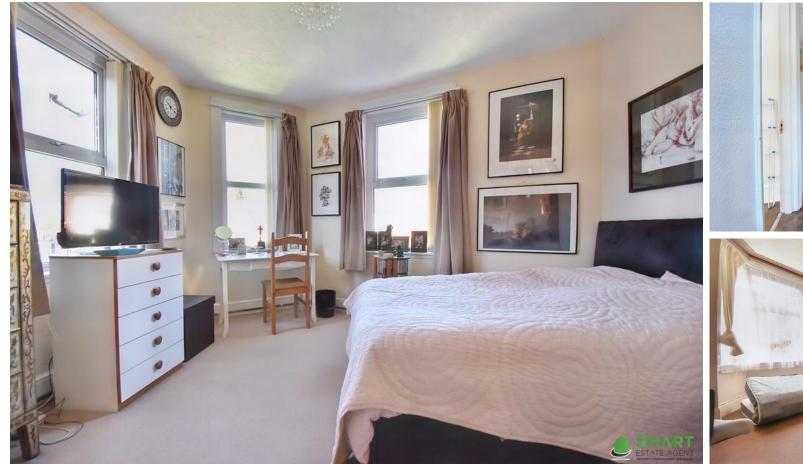

There is a large downstairs bathroom with a matching white 3 piece set and inset storage cupboard.

On the first floor of the property there are 3 very spacious bedrooms. All of the rooms have large windows which allow lots of light to enter the space. 2 of the bedrooms have integrated wardrobes.